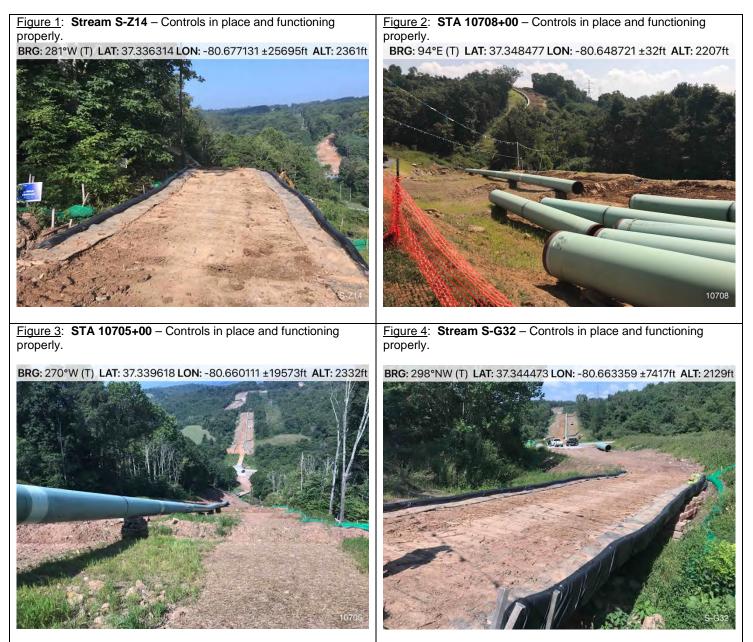

## FIELD INSPECTION REPORT

| Project Name:                                                                                                                                                                      | Mountain Valley Pipeline                                                    | Inspector:                | Marshall Willis             |
|------------------------------------------------------------------------------------------------------------------------------------------------------------------------------------|-----------------------------------------------------------------------------|---------------------------|-----------------------------|
| Inspection Date:                                                                                                                                                                   | Tuesday, August 24, 2021                                                    | Project Contact:          | Brian Clauto, Cory Chalmers |
| Spread G:<br>Giles County                                                                                                                                                          | STA 10695+00 – 10710+00<br>STA 10820+00 – 10802+66<br>MVP-GI-241.01/.02/.03 | Weather:                  | Dry                         |
| ACTIVE STAGE OF CONSTRUCTION: (Check all that apply)                                                                                                                               |                                                                             |                           |                             |
| Tree Felling                                                                                                                                                                       | Clearing/Grubbing Grad                                                      | ding 🗌 Trencł             | ning 🗌 Stringing/Welding    |
| Lowering/Backfilling                                                                                                                                                               | ☐ Final Restoration ☐ Tem                                                   | np. Stabilization 🛛 Perm. | Stabilization 🗌 Other       |
|                                                                                                                                                                                    |                                                                             |                           | Yes No N/A                  |
| <ol> <li>Are controls installed and implemented in accordance with the approved erosion and<br/>sediment control plan and stormwater management plans?</li> </ol>                  |                                                                             |                           | and 🛛 🗌                     |
| 2. Are all control measures properly maintained in effective operating condition in accordance with good engineering practices and, where applicable, manufacturer specifications? |                                                                             |                           |                             |
| 3. Areas of                                                                                                                                                                        | offsite sediment deposition observed?                                       |                           |                             |
| <u>Comments</u> : Inspected the following resources: S-Z14 and S-G32.                                                                                                              |                                                                             |                           |                             |
| Recommended Corrective Action: N/A                                                                                                                                                 |                                                                             |                           |                             |