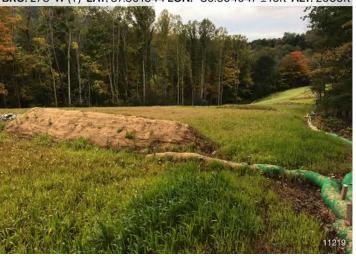

<u>Figure 2</u>: **STA 11219+00** – Controls in place and functioning properly.

BRG: 273°W (T) LAT: 37.301544 LON: -80.504047 ±16ft ALT: 2069ft

<u>Figure 3</u>: **STA 11191+00** – Controls in place and functioning properly.