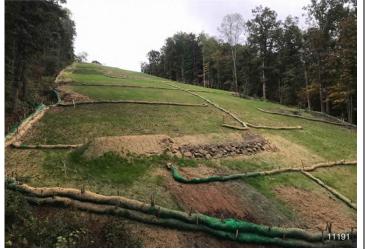

<u>Figure 2</u>: **STA 11219+00** – Controls in place and functioning properly.

BRG: 273°W (T) LAT: 37.301544 LON: -80.504047 ±16ft ALT: 2069ft

<u>Figure 3</u>: **STA 11191+00** – Controls in place and functioning properly.

BRG: 111°E (T) LAT: 37.306601 LON: -80.509923 ±98ft ALT: 1720ft

Figure 4: **STA 11163+00** – Controls in place and functioning properly.

BRG: 288°W (T) LAT: 37.311478 LON: -80.514426 ±98ft ALT: 1862ft