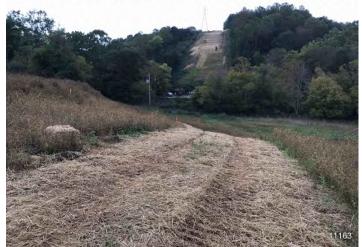

BRG: 111°E (T) LAT: 37.306601 LON: -80.509923 ±98ft ALT: 1720ft

Figure 4: **STA 11163+00** – Controls in place and functioning properly.

BRG: 288°W (T) LAT: 37.311478 LON: -80.514426 ±98ft ALT: 1862ft