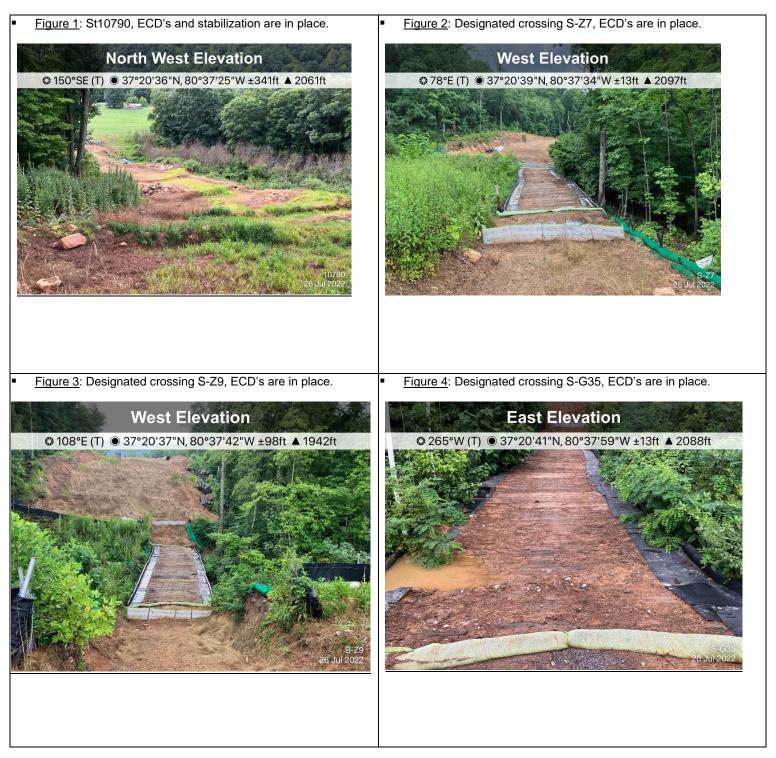

# FIELD INSPECTION REPORT

| Project Name:                                                                                                                                                                      | Mountain Valley Pipeline                                                        |                       | Inspector:    |                  | Matthew Grant |                   |             |     |  |
|------------------------------------------------------------------------------------------------------------------------------------------------------------------------------------|---------------------------------------------------------------------------------|-----------------------|---------------|------------------|---------------|-------------------|-------------|-----|--|
| Inspection Date:                                                                                                                                                                   | Tuesday, July 26, 2022                                                          | iesday, July 26, 2022 |               | Project Contact: |               | Brian Clauto      |             |     |  |
| Spread G:         ATWS 1056, 469, 1334           Giles         St10750+50-10800                                                                                                    |                                                                                 | Weather:              |               | Wet              |               |                   |             |     |  |
| ACTIVE STAGE OF CON                                                                                                                                                                | STRUCTION: (Check all that a                                                    | pply)                 |               |                  |               |                   |             |     |  |
| Tree Felling                                                                                                                                                                       | Clearing/Grubbing Grac                                                          |                       | ding 🗌 Trench |                  | ning          | Stringing/Welding |             |     |  |
| Lowering/Backfilling                                                                                                                                                               | Lowering/Backfilling 🗌 Final Grading 🗌 Temp. Stabilization 🗌 Perm. Stabilizatio |                       |               |                  | Stabilization | n 🛛 Dormant       |             |     |  |
|                                                                                                                                                                                    |                                                                                 |                       |               |                  |               | Yes               | No          | N/A |  |
| <ol> <li>Are controls installed and implemented in accordance with the approved erosion and<br/>sediment control plan and stormwater management plans?</li> </ol>                  |                                                                                 |                       |               |                  |               | $\boxtimes$       |             |     |  |
| 2. Are all control measures properly maintained in effective operating condition in accordance with good engineering practices and, where applicable, manufacturer specifications? |                                                                                 |                       |               |                  |               | $\boxtimes$       |             |     |  |
| 3. Areas of offsite sediment deposition observed?                                                                                                                                  |                                                                                 |                       |               |                  |               |                   | $\boxtimes$ |     |  |
| <ul> <li><u>Comments</u>: Inspected the following resources: S-G35, S-SS4, S-Z9, S-Z7, S-Z10</li> <li>ECD's were in place and functioning at the designated crossings.</li> </ul>  |                                                                                 |                       |               |                  |               |                   |             | ]   |  |
| Routine Maintenance: ( <u>72-Hour Deadline</u> from Notification)<br>- N/A                                                                                                         |                                                                                 |                       |               |                  |               |                   |             |     |  |
| Ineffective Controls: ( <u>24-Hour Deadline</u> from Notification)<br>- N/A                                                                                                        |                                                                                 |                       |               |                  |               |                   |             |     |  |
| Recommended Corrective Action: N/A                                                                                                                                                 |                                                                                 |                       |               |                  |               |                   |             |     |  |
|                                                                                                                                                                                    |                                                                                 |                       |               |                  |               |                   |             |     |  |
|                                                                                                                                                                                    |                                                                                 |                       |               |                  |               |                   |             |     |  |