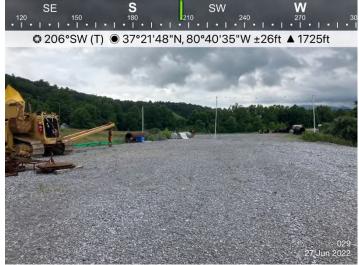

## FIELD INSPECTION PHOTO LOG

**Project Name:** Mountain Valley Pipeline

Date: Monday, June 27, 2022

<u>Figure 1</u>: **STA 10594+00** – Controls in place and functioning properly.

<u>Figure 2:</u> Laydown Yard 029 – Controls in place and functioning properly.