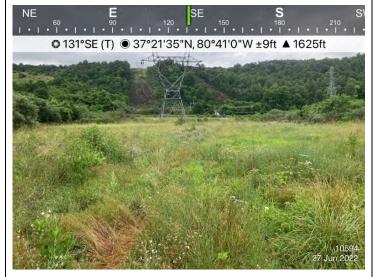

## FIELD INSPECTION PHOTO LOG

**Project Name:** Mountain Valley Pipeline

Date: Monday, June 27, 2022

<u>Figure 1</u>: **STA 10594+00** – Controls in place and functioning properly.

<u>Figure 2:</u> Laydown Yard 029 – Controls in place and functioning properly.