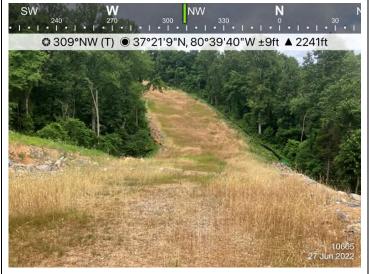

<u>Figure 3</u>: **STA 10665+00** – Controls in place and functioning properly.

Figure 4: STA 10710+00 – Controls in place and functioning properly.