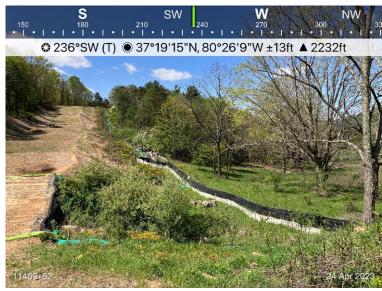

## **FIELD INSPECTION PHOTO LOG**

Project Name: Mountain Valley Pipeline Date: Monday, April 24, 2023

Figure 1: Designated crossing S-0012 & S-0013, ECD's are in place.

Figure 2: Sta 11469+52, ECD's in place.