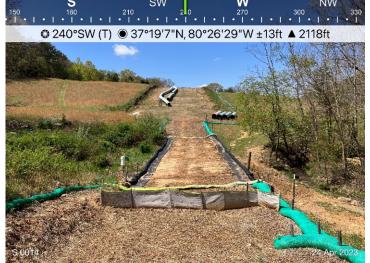

Figure 3: Designated crossing S-KL43, ECD's are in place.

Figure 4: Designated crossing S-0014, ECD's are in place.