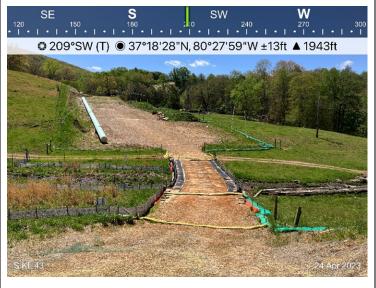

Figure 3: Designated crossing S-KL43, ECD's are in place.

Figure 4: Designated crossing S-0014, ECD's are in place.