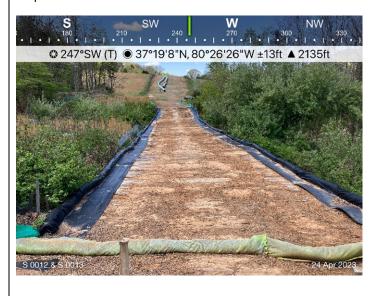

## **FIELD INSPECTION PHOTO LOG**

Project Name: Mountain Valley Pipeline Date: Monday, April 24, 2023

Figure 1: Designated crossing S-0012 & S-0013, ECD's are in place.

Figure 2: Sta 11469+52, ECD's in place.