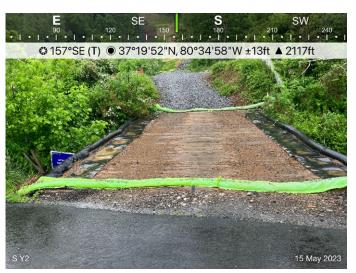

## FIELD INSPECTION PHOTO LOG

Project Name: Mountain Valley Pipeline Date: Monday, May 15, 2023

 <u>Figure 1</u>: Designated crossing S-NN17, remains undisturbed and ESC measure are in place.

Figure 2: Designated crossing S-Y2, ESC measures in place.