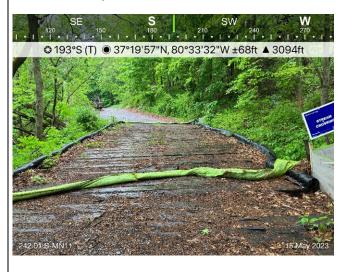

 <u>Figure 3:</u> AR GI 242.01 designated crossing S-MN11, ESC measures in place.

Figure 4: Designated crossing S-Y3, ESC measures in place.