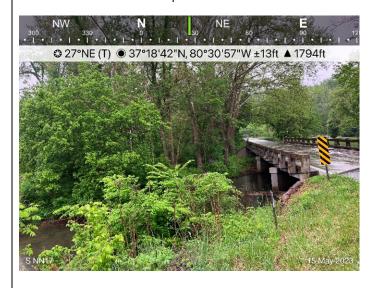

## FIELD INSPECTION PHOTO LOG

Project Name: Mountain Valley Pipeline Date: Monday, May 15, 2023

 <u>Figure 1</u>: Designated crossing S-NN17, remains undisturbed and ESC measure are in place.

Figure 2: Designated crossing S-Y2, ESC measures in place.