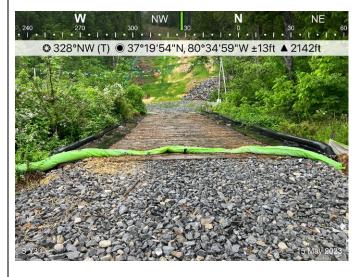

 <u>Figure 3:</u> AR GI 242.01 designated crossing S-MN11, ESC measures in place.

Figure 4: Designated crossing S-Y3, ESC measures in place.