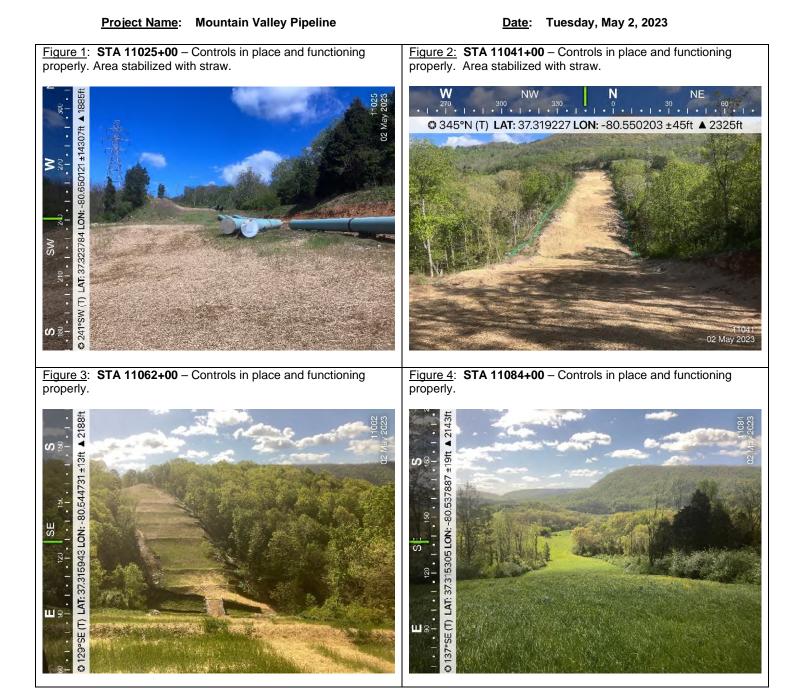

## FIELD INSPECTION REPORT

| Project Name: Mountain Valley Pipeline Inspector:                                                                                                                 |                                                                                                                                                                                 | Inspector:                                   | Marshall Willis |            |
|-------------------------------------------------------------------------------------------------------------------------------------------------------------------|---------------------------------------------------------------------------------------------------------------------------------------------------------------------------------|----------------------------------------------|-----------------|------------|
| Inspection Date: Tuesday, May 2, 2023 Proje                                                                                                                       |                                                                                                                                                                                 | Project Contact: Brian Clauto, Cory Chalmers |                 | ers        |
| Spread G:<br>Giles County                                                                                                                                         | STA 11023+80 – 11098+47<br>MVP-GI-244<br>MVP-GI-245.02                                                                                                                          | Weather:                                     | Dry             |            |
| ACTIVE STAGE OF CONSTRUCTION: (Check all that apply)                                                                                                              |                                                                                                                                                                                 |                                              |                 |            |
| Tree Felling                                                                                                                                                      | Clearing/Grubbing Grad                                                                                                                                                          | ding 🗌 Trench                                | ning 🗌 Stringi  | ng/Welding |
| □ Lowering/Backfilling □ Final Restoration □ Temp. Stabilization □ Perm. Stabilization ⊠ Dormant                                                                  |                                                                                                                                                                                 |                                              |                 | int        |
|                                                                                                                                                                   |                                                                                                                                                                                 |                                              | Yes No N        | /A         |
| <ol> <li>Are controls installed and implemented in accordance with the approved erosion and<br/>sediment control plan and stormwater management plans?</li> </ol> |                                                                                                                                                                                 |                                              | and 🛛 🗌         |            |
|                                                                                                                                                                   | Are all control measures properly maintained in effective operating condition in accordance with good engineering practices and, where applicable, manufacturer specifications? |                                              |                 |            |
| 3. Areas of                                                                                                                                                       | offsite sediment deposition observed?                                                                                                                                           |                                              |                 |            |
| <u>Comments:</u> Inspected the following resources: S-IJ19, S-IJ18 and S-IJ16-B.                                                                                  |                                                                                                                                                                                 |                                              |                 |            |