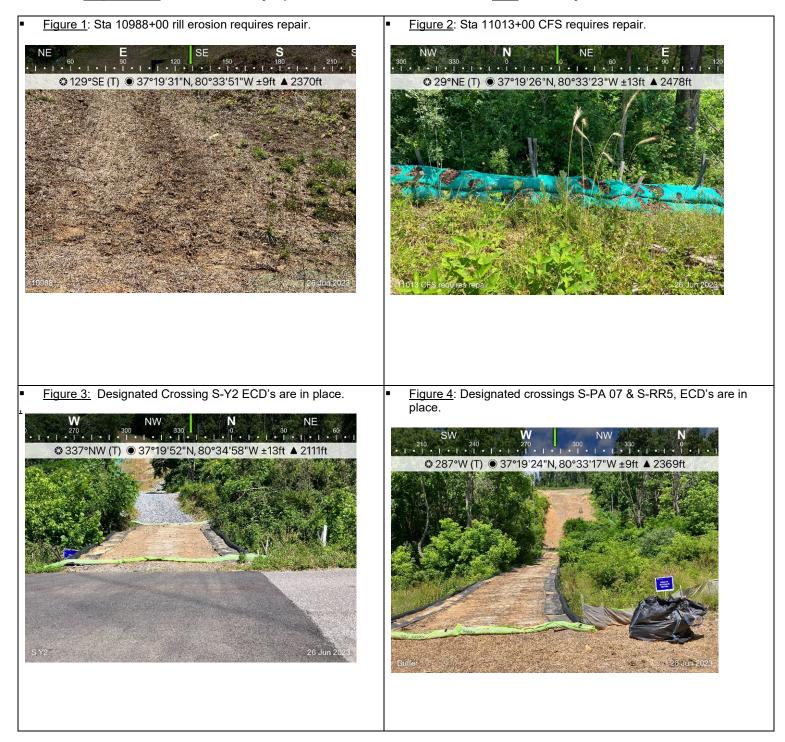

# FIELD INSPECTION REPORT

| Project Name:                                                                                                                                                                                                                                                                        | Mountain Valley Pipeline                       | Inspector:       | Matthew Grant |       |              |        |
|--------------------------------------------------------------------------------------------------------------------------------------------------------------------------------------------------------------------------------------------------------------------------------------|------------------------------------------------|------------------|---------------|-------|--------------|--------|
| Inspection Date:                                                                                                                                                                                                                                                                     | Monday, June 26, 2023                          | Project Contact: | Brian Clau    | to    |              |        |
| Spread G:<br>Giles                                                                                                                                                                                                                                                                   | AR GI 244<br>Sta 10927-11024<br>ATWS 1331, 471 | Weather:         | Dry           |       |              |        |
| ACTIVE STAGE OF CONSTRUCTION: (Check all that apply)                                                                                                                                                                                                                                 |                                                |                  |               |       |              |        |
| Tree Felling                                                                                                                                                                                                                                                                         | Clearing/Grubbing Clearing                     | ding 🗌 Trencl    | ning          |       | Stringing/We | elding |
| □ Lowering/Backfilling □ Final Grading □ Temp. Stabilization □ Perm. Stabilization ⊠ Dorma                                                                                                                                                                                           |                                                |                  |               |       |              |        |
|                                                                                                                                                                                                                                                                                      |                                                |                  |               | Yes N | lo N/A       |        |
| 1. Are controls installed and implemented in accordance with the approved erosion and sediment control plan and stormwater management plans?                                                                                                                                         |                                                |                  |               |       |              |        |
| 2. Are all control measures properly maintained in effective operating condition in accordance with good engineering practices and, where applicable, manufacturer specifications?                                                                                                   |                                                |                  |               |       |              |        |
| 3. Areas of offsite sediment deposition observed?                                                                                                                                                                                                                                    |                                                |                  |               |       |              |        |
| <ul> <li><u>Comments</u>: Inspected the following resources: S-Y2, S-Y3, S-IJ18, S-IJ19, S-PA 07, S-RR5, S-E25, S-E24.</li> <li>ECD's were in place and functioning at the designated crossing.</li> <li>Routine Maintenance: (<u>72-Hour Deadline</u> from Notification)</li> </ul> |                                                |                  |               |       |              |        |
| <ul> <li>Sta 11013+00 CFS requires repair.</li> <li>Sta 10988+00 rill erosion requires repair and re stabilized.</li> </ul>                                                                                                                                                          |                                                |                  |               |       |              |        |
| Ineffective Controls: ( <u>24-Hour Deadline</u> from Notification)<br>- N/A                                                                                                                                                                                                          |                                                |                  |               |       |              |        |
| <b>Recommended Corrective Action</b> : Maintain and install all controls per the approved PSS&S.                                                                                                                                                                                     |                                                |                  |               |       |              |        |