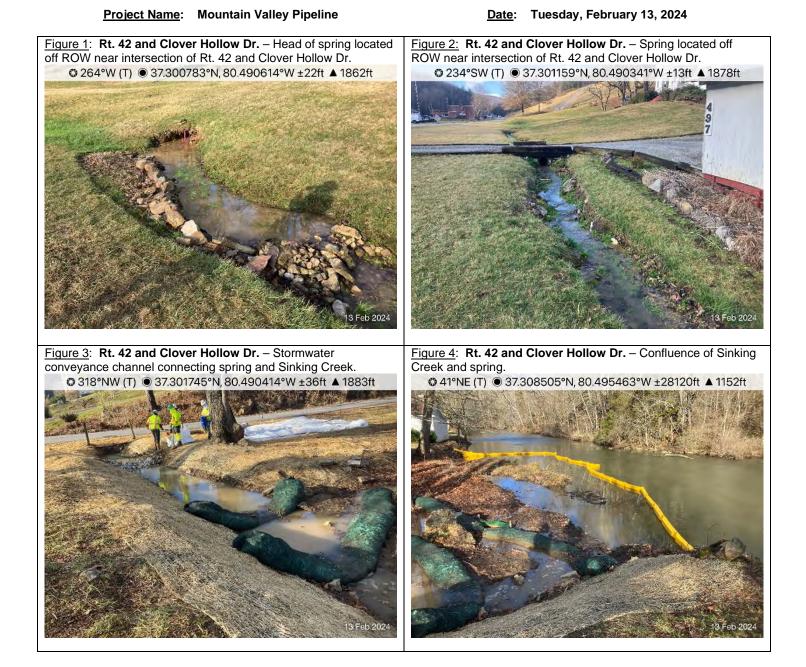

## FIELD INSPECTION REPORT

| Project Name:             |                                                                                                                                                                                 | Mountain Valley Pipeline                                                 |                         |            | Inspector:          | Inspector:       |        |               | Marshall Willis             |                   |                 |  |
|---------------------------|---------------------------------------------------------------------------------------------------------------------------------------------------------------------------------|--------------------------------------------------------------------------|-------------------------|------------|---------------------|------------------|--------|---------------|-----------------------------|-------------------|-----------------|--|
| Inspection Date:          |                                                                                                                                                                                 | Tuesday, February 13, 2024                                               |                         |            | Project Contac      | Project Contact: |        |               | Brian Clauto, Cory Chalmers |                   |                 |  |
| Spread G:<br>Giles County |                                                                                                                                                                                 | Rt. 42 and Clover Hollow Rd.<br>STA 11254+00 – 11257+00<br>MVP-MLV-AR-25 |                         |            | Weather:            | Weather:         |        |               | Dry                         |                   |                 |  |
| ACTI                      | VE STAG                                                                                                                                                                         | <u>E OF C</u>                                                            | CONSTRUCTION: (Ch       | eck all th | nat apply)          |                  |        |               |                             |                   |                 |  |
| Tree Fellin               | Tree Felling                                                                                                                                                                    |                                                                          | Clearing/Grubbing       |            | Grading             |                  | Trench | ing           |                             | Stringing/Welding |                 |  |
| Lowering/E                | Backfilling                                                                                                                                                                     |                                                                          | Final Restoration       |            | Temp. Stabilization |                  | Perm.  | Stabilization |                             | Res               | source Crossing |  |
|                           |                                                                                                                                                                                 |                                                                          |                         |            |                     |                  |        |               | Yes                         | No                | N/A             |  |
| 1.                        | Are controls installed and implemented in accordance with the approved erosion and sediment control plan and stormwater management plans?                                       |                                                                          |                         |            |                     |                  | and    | $\boxtimes$   |                             |                   |                 |  |
| 2.                        | Are all control measures properly maintained in effective operating condition in accordance with good engineering practices and, where applicable, manufacturer specifications? |                                                                          |                         |            |                     |                  |        | $\boxtimes$   |                             |                   |                 |  |
| 3.                        | Areas of                                                                                                                                                                        | offsite                                                                  | sediment deposition o   | bserved    | ?                   |                  |        |               |                             | $\boxtimes$       |                 |  |
| <u>Con</u>                | <u>nments:</u> Ii                                                                                                                                                               | ispecte                                                                  | ed the following resour | ces: S-R   | R2, W-RR1b and S-   | YZ6.             |        |               |                             |                   |                 |  |