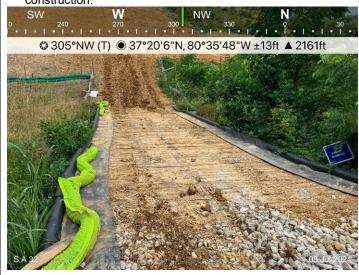

## FIELD INSPECTION PHOTO LOG

Project Name: Mountain Valley Pipeline <u>Date</u>: Wednesday, July 3, 2024

<u>Figure 1</u>: Designated crossing S-A32, ESC is in place for active construction.

Figure 2: Designated crossing S-NN17, ESC is in place.