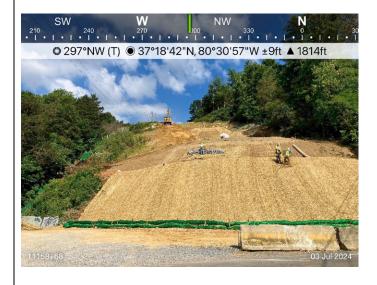

Figure 3: Sta 11158+68, ESC is in place.

 <u>Figure 4</u>: Sta 10890, permanent waterbars are being constructed and ESC is in place.