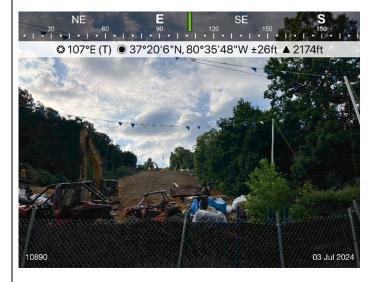

Figure 3: Sta 11158+68, ESC is in place.

 <u>Figure 4</u>: Sta 10890, permanent waterbars are being constructed and ESC is in place.