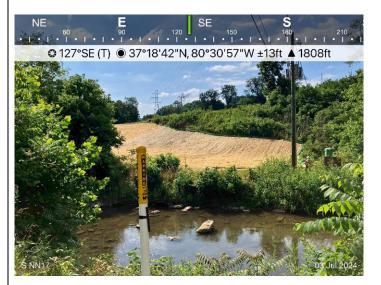

## FIELD INSPECTION PHOTO LOG

Project Name: Mountain Valley Pipeline <u>Date</u>: Wednesday, July 3, 2024

<u>Figure 1</u>: Designated crossing S-A32, ESC is in place for active construction.

Figure 2: Designated crossing S-NN17, ESC is in place.