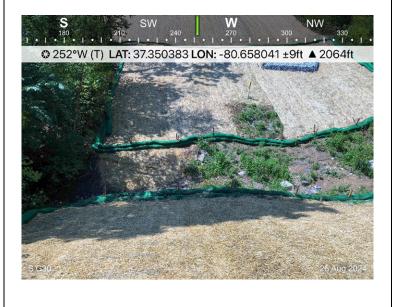

## FIELD INSPECTION PHOTO LOG

Fig. 1
Description: Designated Crossing S-G33, ESC is in place.

Fig. 2
Description: Designated Crossing S-G32, ESC is in place.

Fig. 3
Description: Designated crossing S-G30, ESC is in place.