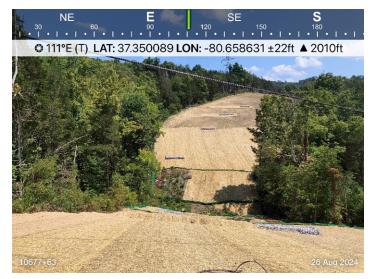

Fig. 4
Description: Permanent stabilization seed mix has been applied; mature growth has not been established.