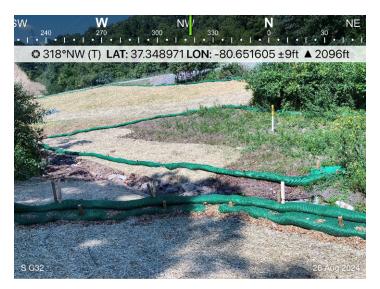

## FIELD INSPECTION PHOTO LOG

Fig. 1
Description: Designated Crossing S-G33, ESC is in place.

Fig. 2
Description: Designated Crossing S-G32, ESC is in place.

Fig. 3
Description: Designated crossing S-G30, ESC is in place.