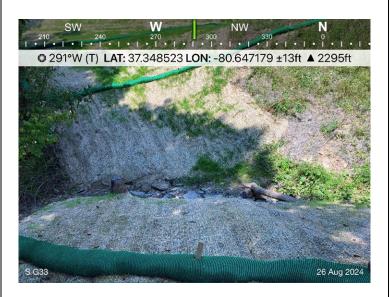

## FIELD INSPECTION PHOTO LOG

Fig. 1
Description: Designated Crossing S-G33, ESC is in place.

Fig. 2
Description: Designated Crossing S-G32, ESC is in place.

Fig. 3
Description: Designated crossing S-G30, ESC is in place.