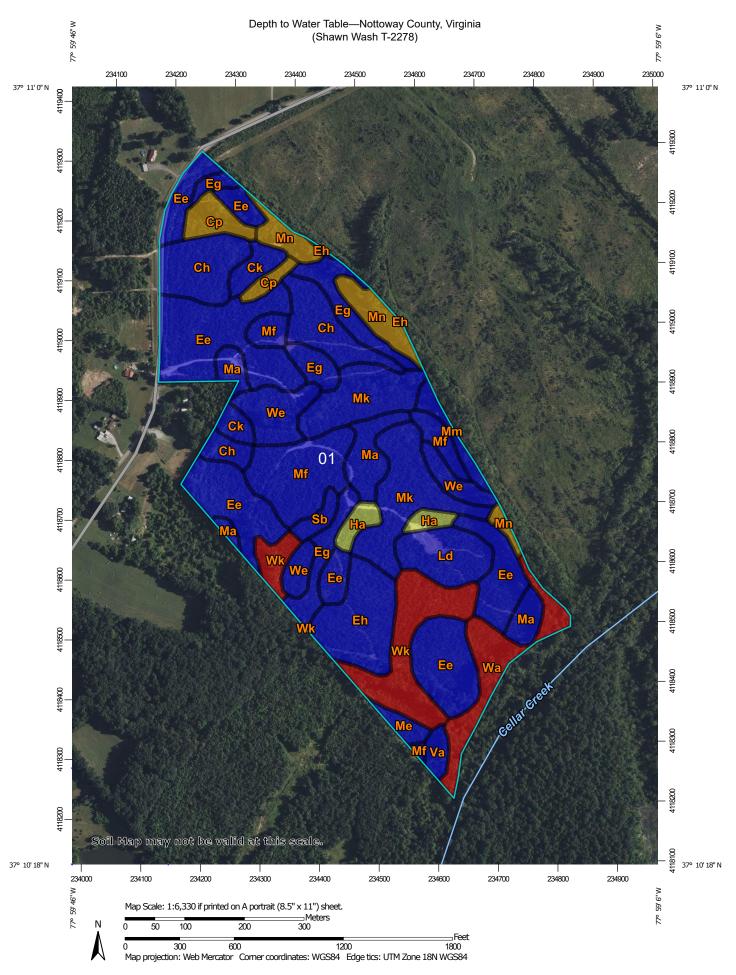

ion, which preserves direction and shape but distorts distance and area. A projection that preserves area, such as the Albers equal-area conic projection, should be used if more accurate calculations of distance or area are required.

This product is generated from the USDA-NRCS certified data as of the version date(s) listed below.

Soil Survey Area: Nottoway County, Virginia Survey Area Data: Version 18, Sep 5, 2023

Soil map units are labeled (as space allows) for map scales 1:50.000 or larger.

Date(s) aerial images were photographed: May 19, 2022—Jul 12. 2022

The orthophoto or other base map on which the soil lines were compiled and digitized probably differs from the background imagery displayed on these maps. As a result, some minor shifting of map unit boundaries may be evident.



### **Depth to Water Table**

| Map unit symbol          | Map unit name                                        | Rating (centimeters) | Acres in AOI | Percent of AOI |
|--------------------------|------------------------------------------------------|----------------------|--------------|----------------|
| Ch                       | Cecil fine sandy loam, undulating phase              | >200                 | 7.3          | 8.6%           |
| Ck                       | Cecil fine sandy loam, rolling phase                 | >200                 | 1.8          | 2.1%           |
| Ср                       | Colfax sandy loam, undulating phase                  | 31                   | 2.1          | 2.4%           |
| Ee                       | Enon-Vance-Helena soils, undulating phases