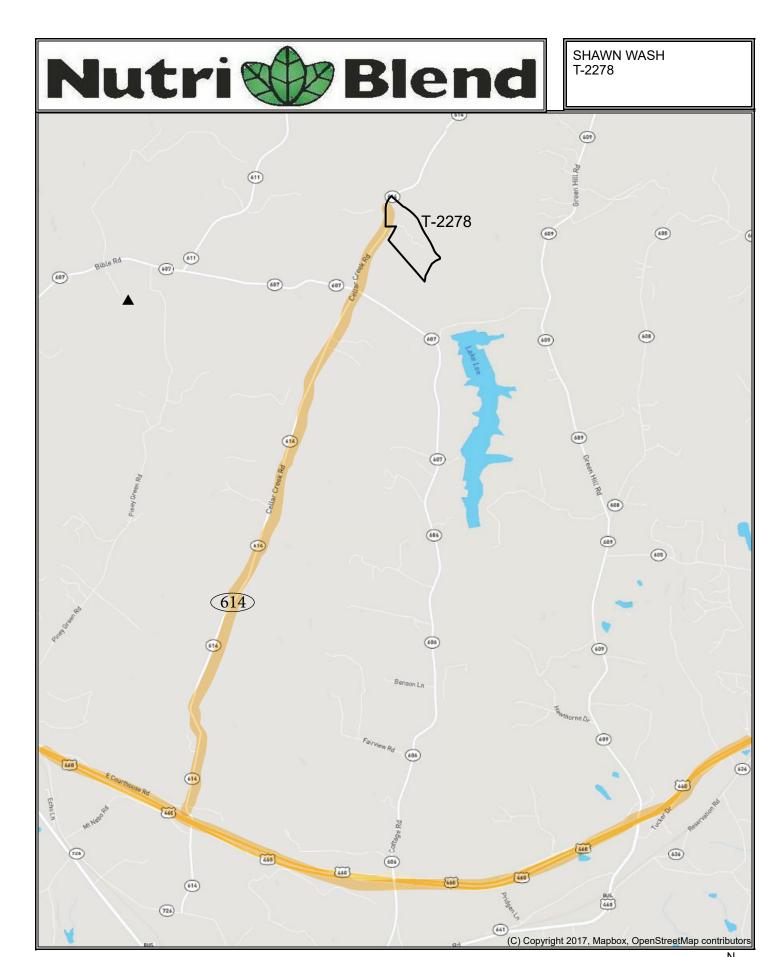

# LAND APPLICATION OF BIOSOLIDS SHAWN WASH

T-2278

NOTTOWAY, VIRGINIA
JULY 2024

#### SITE BOOK INFORMATION

COUNTY: Nottoway County - VPA03023

SITE BOOK NAME: SHAWN WASH LOA DATE: 4/30/2024

TRACT NUMBERS: T-2278

LATITUDE / LONGITUDE: 37.178 / -77.992 {Determined by Online Maps}

LANDOWNER NAME: Shawn & Pamela Wash

OPERATORS NAME: Shawn Wash

ADDRESS: 13707 Cedar Creek Road

Chesterfield, VA 23838

TELEPHONE #: 804-387-3729

GENERAL FARM TYPE: Silviculture

|              |                   | GROSS   |                                |
|--------------|-------------------|---------|--------------------------------|
| DEQ CONTROL# | FIELD ID #        | ACRES   | TAX ID#                        |
|              | 2278-01           | 86.0    | 22-31                          |
|              |                   |         |                                |
|              |                   |         |                                |
|              |                   |         |                                |
|              |                   |         |                                |
|              |                   |         |                                |
|              |                   |         |                                |
|              |                   |         |                                |
|              |                   |         |                                |
|              |                   |         |                                |
|              |                   |         |                                |
|              |                   |         |                                |
|              |                   |         |                                |
|              | TOTAL CROSS ACRES | 96.0    |                                |
|              | DEQ CONTROL #     | 2278-01 | DEQ CONTROL # FIELD ID # ACRES |