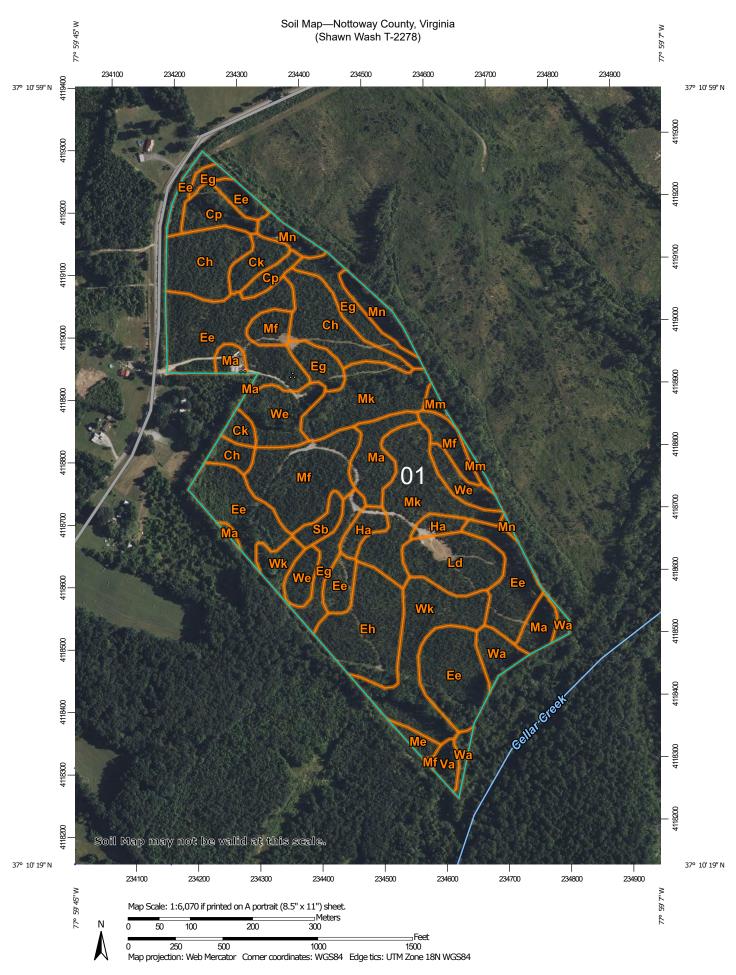

ion, which preserves direction and shape but distorts distance and area. A projection that preserves area, such as the Albers equal-area conic projection, should be used if more accurate calculations of distance or area are required.

This product is generated from the USDA-NRCS certified data as of the version date(s) listed below.

Soil Survey Area: Nottoway County, Virginia Survey Area Data: Version 18, Sep 5, 2023

Soil map units are labeled (as space allows) for map scales 1:50.000 or larger.

Date(s) aerial images were photographed: May 19, 2022—Jul 12, 2022

The orthophoto or other base map on which the soil lines were compiled and digitized probably differs from the background imagery displayed on these maps. As a result, some minor shifting of map unit boundaries may be evident.



### **Map Unit Legend**

| Map Unit Symbol             | Map Unit Name                                  | Acres in AOI | Percent of AOI |
|-----------------------------|------------------------------------------------|--------------|----------------|
| Ch                          | Cecil fine sandy loam, undulating phase        | 6.9          | 9.0%           |
| Ck                          | Cecil fine sandy loam, rolling phase           | 1.6          | 2.1%           |
| Ср                          | Colfax sandy loam, undulating phase            | 2.1          | 2.7%           |
| Ee                          | Enon-Vance-Helena soils, undulating phases     | 17.2         | 22.4%          |
| Eg                          | Enon-Vance-Helena soils, rolling phases        | 4.7          |