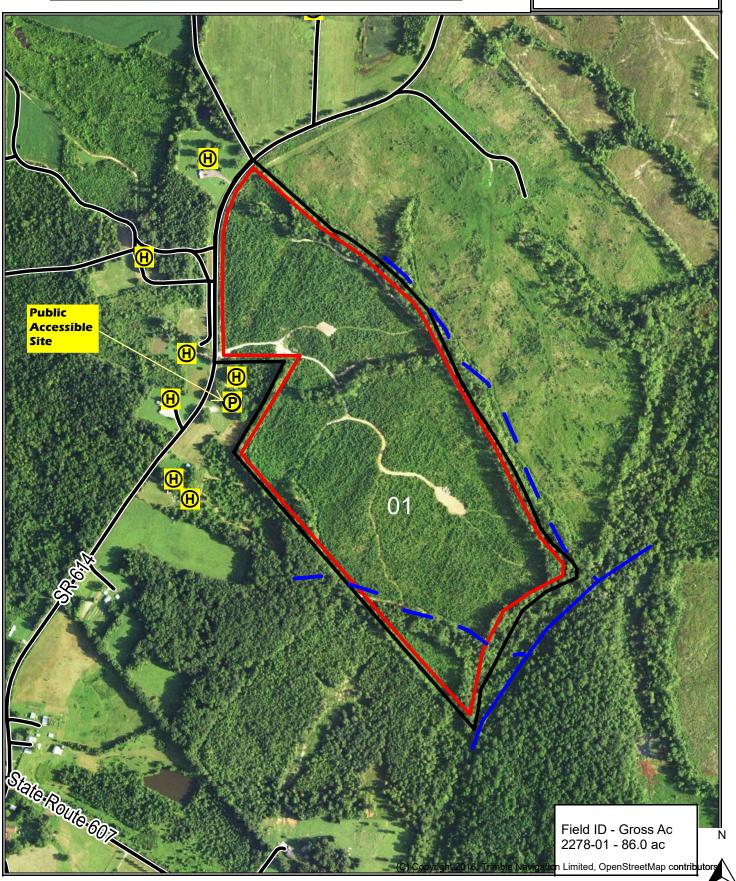

OPERATORS NAME: Shawn Wash

ADDRESS: 13707 Cedar Creek Road

Chesterfield, VA 23838

TELEPHONE #: 804-387-3729

GENERAL FARM TYPE: Silviculture

|              |                   | GROSS   |                                |
|--------------|-------------------|---------|--------------------------------|
| DEQ CONTROL# | FIELD ID #        | ACRES   | TAX ID#                        |
|              | 2278-01           | 86.0    | 22-31                          |
|              |                   |         |                                |
|              |                   |         |                                |
|              |                   |         |                                |
|              |                   |         |                                |
|              |                   |         |                                |
|              |                   |         |                                |
|              |                   |         |                                |
|              |                   |         |                                |
|              |                   |         |                                |
|              |                   |         |                                |
|              |                   |         |                                |
|              |                   |         |                                |
|              | TOTAL CROSS ACRES | 96.0    |                                |
|              | DEQ CONTROL #     | 2278-01 | DEQ CONTROL # FIELD ID # ACRES |

TOTAL NUMBER OF FIELDS

1