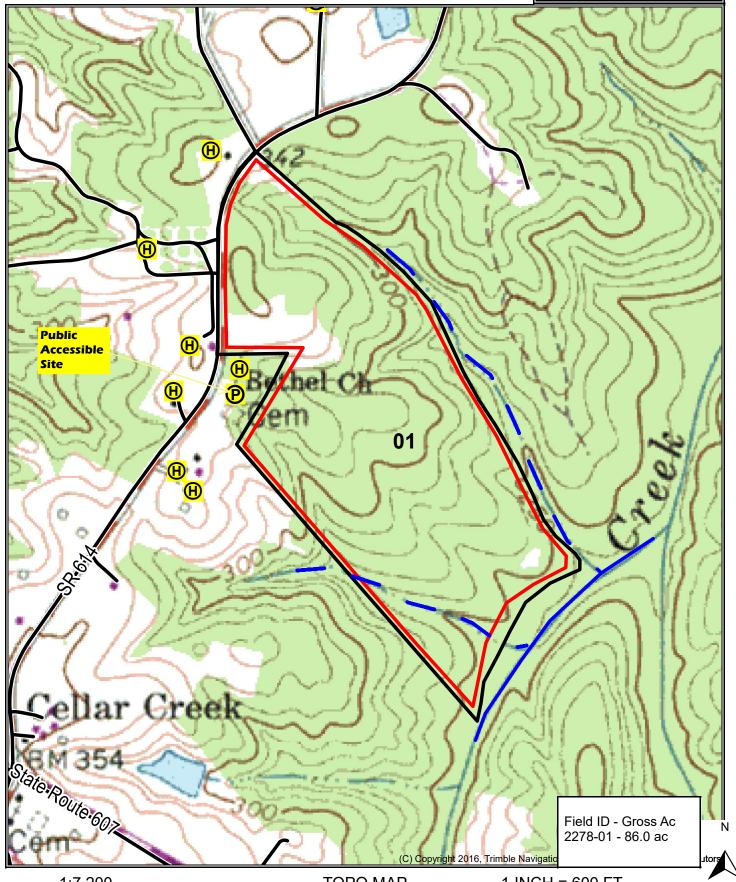

OPERATORS NAME: Shawn Wash

ADDRESS: 13707 Cedar Creek Road

Chesterfield, VA 23838

TELEPHONE #: 804-387-3729

GENERAL FARM TYPE: Silviculture

|              |                   | GROSS   |                                |
|--------------|-------------------|---------|--------------------------------|
| DEQ CONTROL# | FIELD ID #        | ACRES   | TAX ID#                        |
|              | 2278-01           | 86.0    | 22-31                          |
|              |                   |         |                                |
|              |                   |         |                                |
|              |                   |         |                                |
|              |                   |         |                                |
|              |                   |         |                                |
|              |                   |         |                                |
|              |                   |         |                                |
|              |                   |         |                                |
|              |                   |         |                                |
|              |                   |         |                                |
|              |                   |         |                                |
|              |                   |         |                                |
|              | TOTAL CROSS ACRES | 96.0    |                                |
|              | DEQ CONTROL #     | 2278-01 | DEQ CONTROL # FIELD ID # ACRES |

TOTAL NUMBER OF FIELDS

1