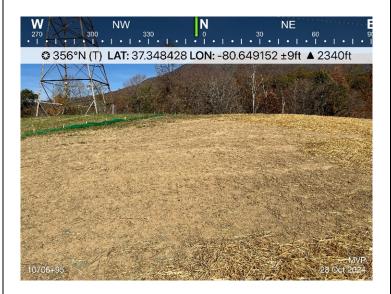

| ACT                                                                                                                                                                                                                                                                                                                                                                                                                                                                                                                                                                                                                                                                                                                                                             | ACTIVE STAGE OF CONSTRUCTION: (Check all that apply) |  |                   |  |                     |             |                     |     |      |               |  |  |  |
|-----------------------------------------------------------------------------------------------------------------------------------------------------------------------------------------------------------------------------------------------------------------------------------------------------------------------------------------------------------------------------------------------------------------------------------------------------------------------------------------------------------------------------------------------------------------------------------------------------------------------------------------------------------------------------------------------------------------------------------------------------------------|------------------------------------------------------|--|-------------------|--|---------------------|-------------|---------------------|-----|------|---------------|--|--|--|
|                                                                                                                                                                                                                                                                                                                                                                                                                                                                                                                                                                                                                                                                                                                                                                 | Tree Felling                                         |  | Clearing/Grubbing |  | Rough Grading       |             | Trenching           |     | Stri | nging/Welding |  |  |  |
|                                                                                                                                                                                                                                                                                                                                                                                                                                                                                                                                                                                                                                                                                                                                                                 | Lowering/Backfilling                                 |  | Final Grading     |  | Temp. Stabilization | $\boxtimes$ | Perm. Stabilization | n 🗆 | Oth  | ner           |  |  |  |
| Are controls installed and implemented in accordance with the approved erosion and sediment control plan and stormwater management plans?  2. Are all control measures properly maintained in effective operating condition in accordance with good engineering practices and, where applicable, manufacturer specifications?  3. Areas of offsite sediment deposition observed?  Comments: Designated resource crossing include: S-G32, S-G31, S-G33, S-Z13, S-G35, S-A32, S-Y2, S-Y3, S-NN17  Routine Maintenance: (72-Hour Deadline from Notification)  - Sta10706+95 denuded area requires re-stabilization.  Ineffective Controls: (24-Hour Deadline from Notification)  - N/A  Corrective Action: Maintain and install all controls per the approved S&S. |                                                      |  |                   |  |                     |             |                     |     |      | N/A           |  |  |  |
|                                                                                                                                                                                                                                                                                                                                                                                                                                                                                                                                                                                                                                                                                                                                                                 |                                                      |  |                   |  |                     |             |                     |     |      | NN17          |  |  |  |

## FIELD INSPECTION PHOTO LOG

Fig. 1
Description: Sta 10706+95 denuded area requires restabilization.

Fig. 2 Description: Designated Stream S-G33, ECD's remain in place.

Fig. 3
Description: Designated stream S-A32, ESC remains in place.