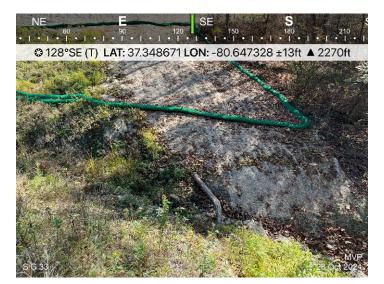

## FIELD INSPECTION PHOTO LOG

Fig. 1
Description: Sta 10706+95 denuded area requires restabilization.

Fig. 2 Description: Designated Stream S-G33, ECD's remain in place.

Fig. 3
Description: Designated stream S-A32, ESC remains in place.