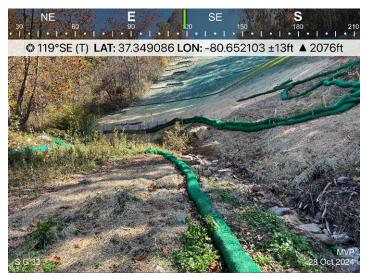

Within 72-Hour of Notification

The recommended corrective action deadline date applies to all conditions noted on this report unless otherwise noted. If listed condition(s) currently constitute non-compliance and/or corrective actions are not completed by the deadline, other enforcement actions may be issued to the entity responsible for ensuring compliance on the above project.

Inspector Signature:



## STANDARDS & SPECIFICATIONS SITE INSPECTION REPORT LEVEL 1 (FIELD REPORT)

## FIELD INSPECTION PHOTO LOG

Fig. 1
Description: Sta 10706+95 denuded area requires restabilization.



Fig. 2 Description: Designated Stream S-G33, ECD's remain in place.



Fig. 3
Description: Designated stream S-A32, ESC remains in place.



Fig. 4
Description: Designated stream S-G32, ESC remains in place.