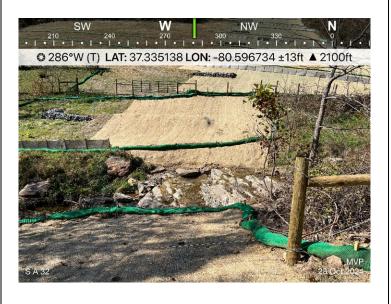

## FIELD INSPECTION PHOTO LOG

Fig. 1
Description: Sta 10706+95 denuded area requires restabilization.

Fig. 2 Description: Designated Stream S-G33, ECD's remain in place.

Fig. 3
Description: Designated stream S-A32, ESC remains in place.