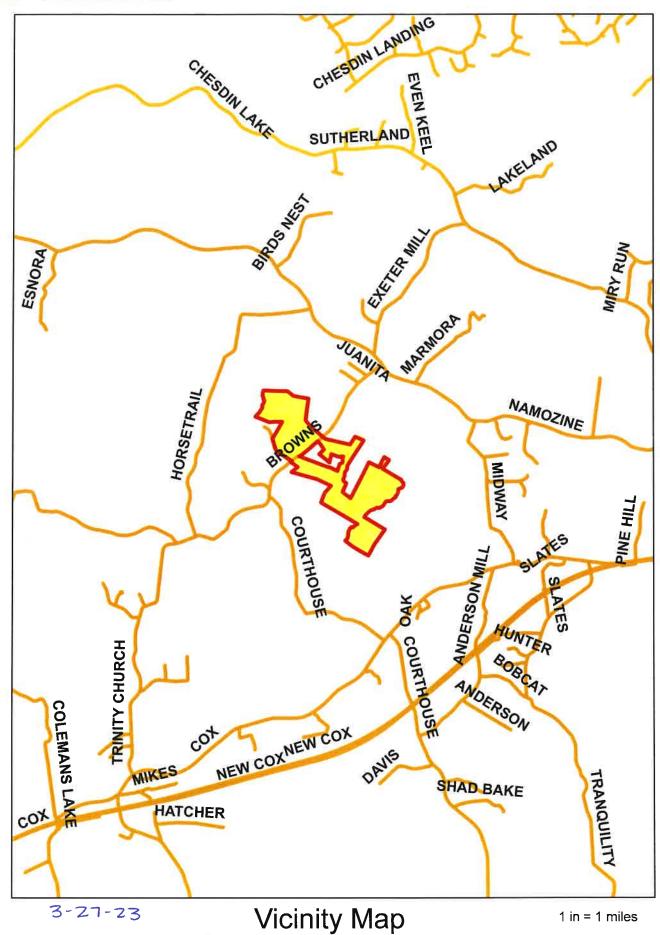

The Landowner is the owner of record of the real property located in Dinwiddle Virginia, which includes the agricultural, silvicultural or reclamation sites identified below in Table 1 and identified on the tax map(s) with county documentation identifying owners, attached as Exhibit A.