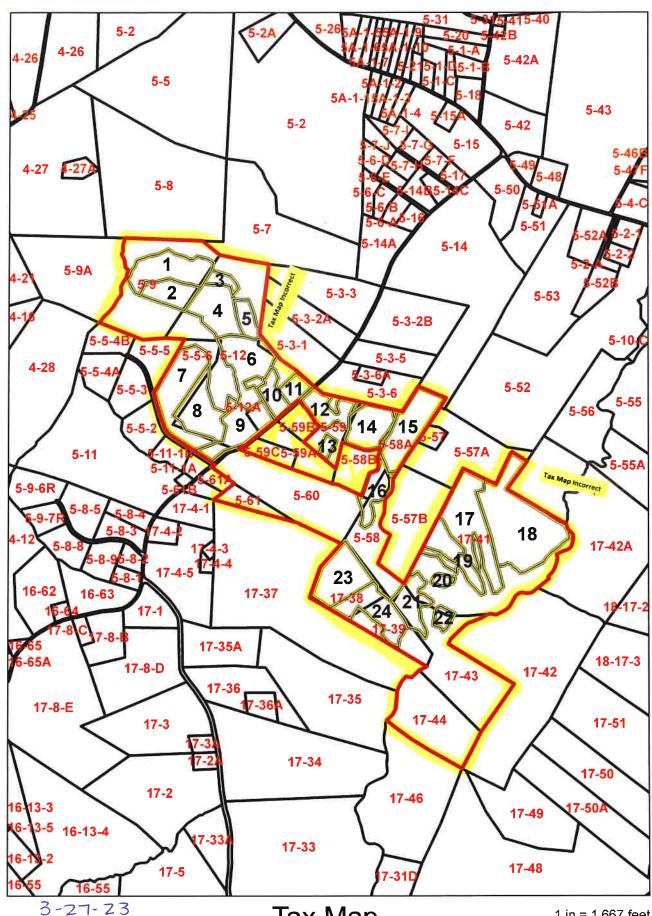

The Landowner is the owner of record of the real property located in Dinwiddle Virginia, which includes the agricultural, silvicultural or reclamation sites identified below in Table 1 and identified on the tax map(s) with county documentation identifying owners, attached as Exhibit A.

| Tax Parcel ID | Tax Parcel ID | Tax Parcel ID | Tax Parcel ID |
|---------------|---------------|---------------|---------------|
| 17-41         | 17-38         | 5-12A         | 5-61          |
| 17-43         | 5-58          | 5-12          |               |
| 17-44         | 5-58A         | 5-9           |               |
| 17-39         | 5-59          | 5-60          |               |