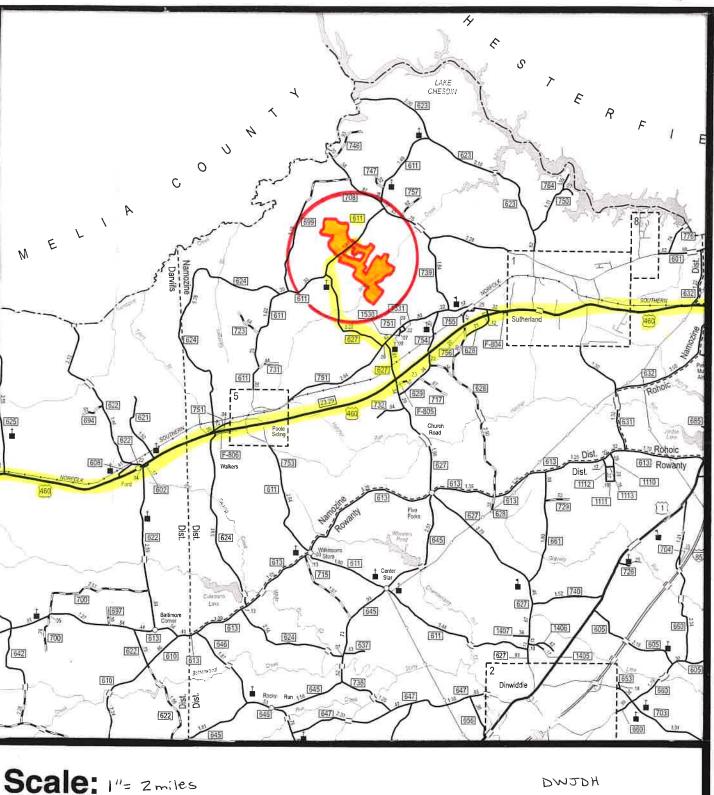

# LAND APPLICATION SITE JAMES D. HENDRICKS DWJDH 1-24 DINWIDDIE COUNTY

The Landowner is the owner of record of the real property located in Dinwiddle Virginia, which includes the agricultural, silvicultural or reclamation sites identified below in Table 1 and identified on the tax map(s) with county documentation identifying owners, attached as Exhibit A.