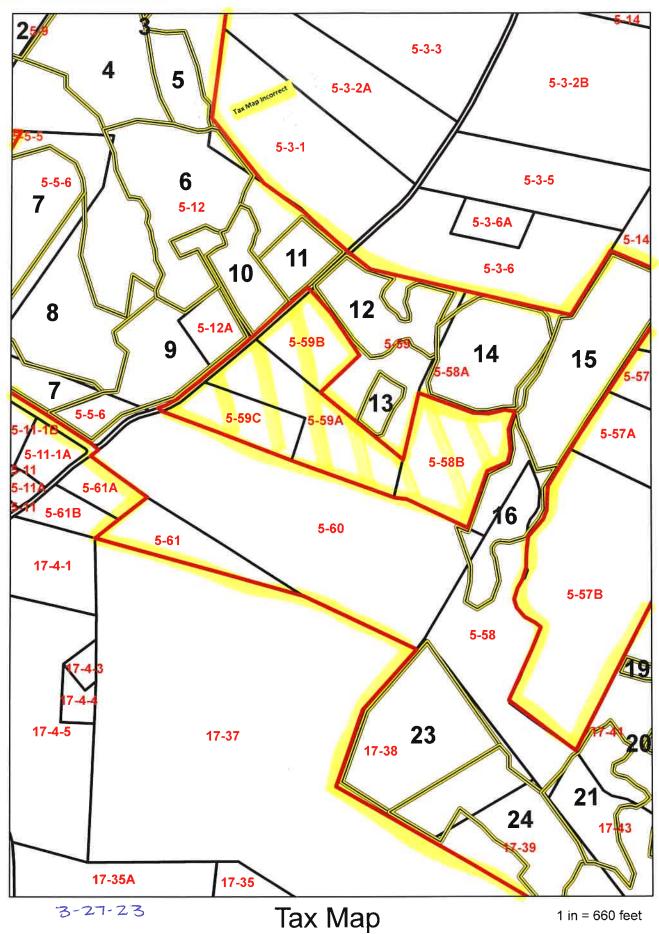

The Landowner is the owner of record of the real property located in Dinwiddle Virginia, which includes the agricultural, silvicultural or reclamation sites identified below in Table 1 and identified on the tax map(s) with county documentation identifying owners, attached as Exhibit A.

| Tax Parcel ID | Tax Parcel ID | Tax Parcel ID | Tax Parcel ID |
|---------------|---------------|---------------|---------------|
| 17-41         | 17-38         | 5-12A         | 5-61          |
| 17-43         | 5-58          | 5-12          |               |
| 17-44         | 5-58A         | 5-9           |               |
| 17-39         | 5-59          | 5-60          |               |