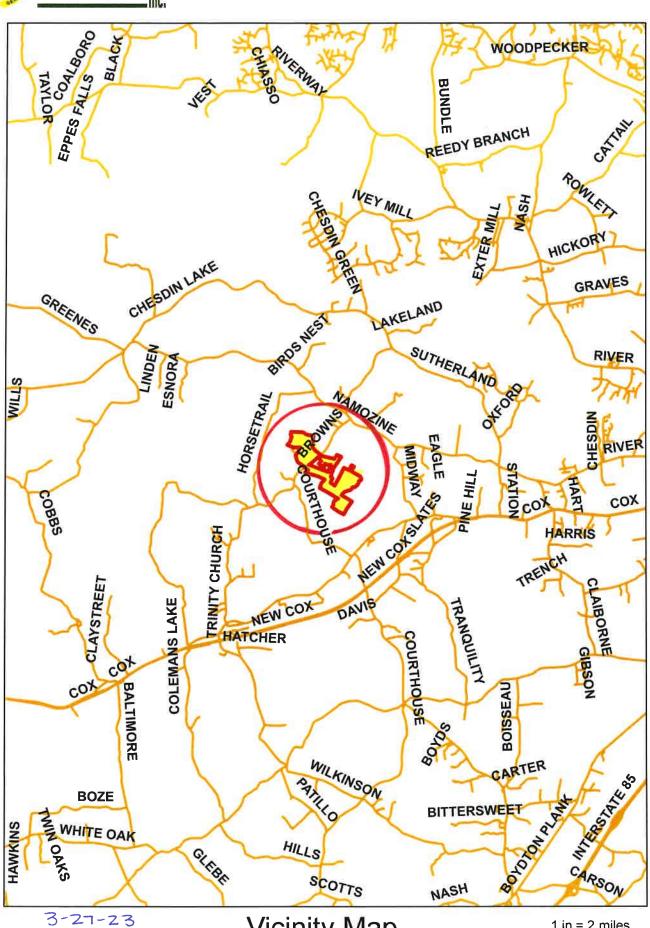

# LAND APPLICATION SITE JAMES D. HENDRICKS DWJDH 1-24 DINWIDDIE COUNTY

The Landowner is the owner of record of the real property located in Dinwiddle Virginia, which includes the agricultural, silvicultural or reclamation sites identified below in Table 1 and identified on the tax map(s) with county documentation identifying owners, attached as Exhibit A.