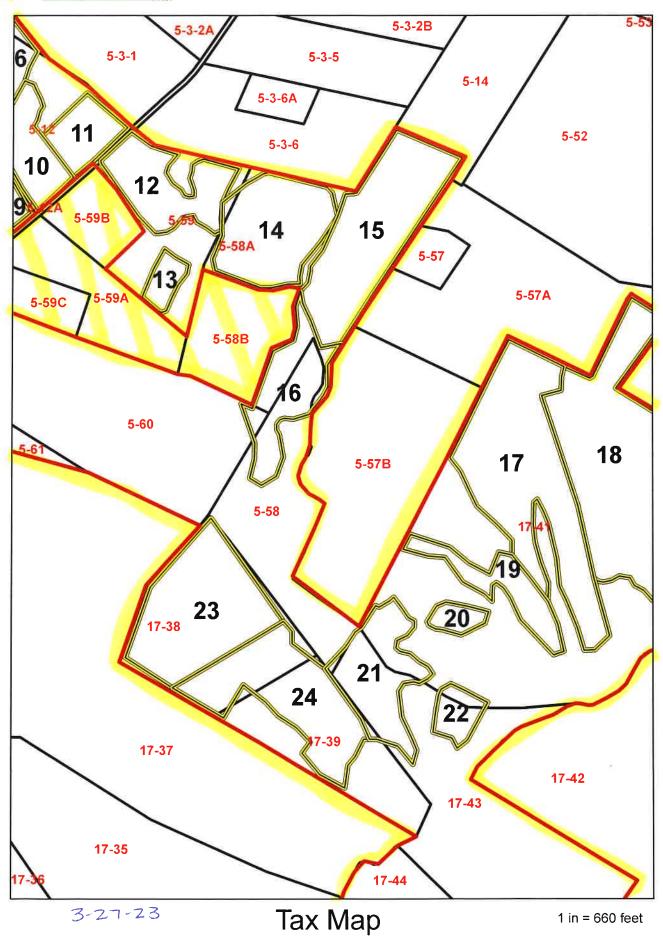

The Landowner is the owner of record of the real property located in Dinwiddle Virginia, which includes the agricultural, silvicultural or reclamation sites identified below in Table 1 and identified on the tax map(s) with county documentation identifying owners, attached as Exhibit A.

| Tax Parcel ID | Tax Parcel ID | Tax Parcel ID | Tax Parcel ID |
|---------------|---------------|---------------|---------------|
| 17-41         | 17-38         | 5-12A         | 5-61          |
| 17-43         | 5-58          | 5-12          |               |
| 17-44         | 5-58A         | 5-9           |               |
| 17-39         | 5-59          | 5-60          |               |