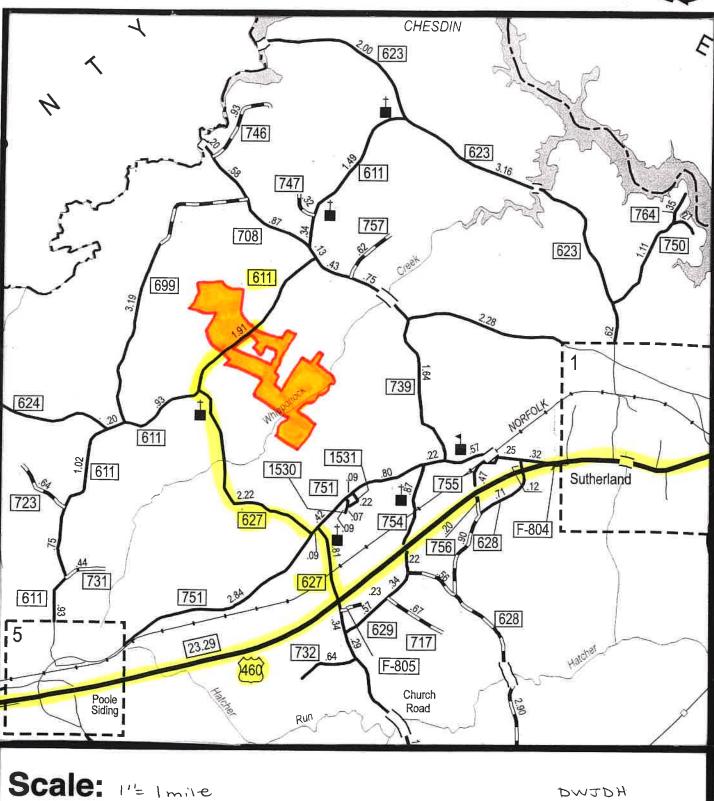

# LAND APPLICATION SITE JAMES D. HENDRICKS DWJDH 1-24 DINWIDDIE COUNTY

The Landowner is the owner of record of the real property located in Dinwiddle Virginia, which includes the agricultural, silvicultural or reclamation sites identified below in Table 1 and identified on the tax map(s) with county documentation identifying owners, attached as Exhibit A.