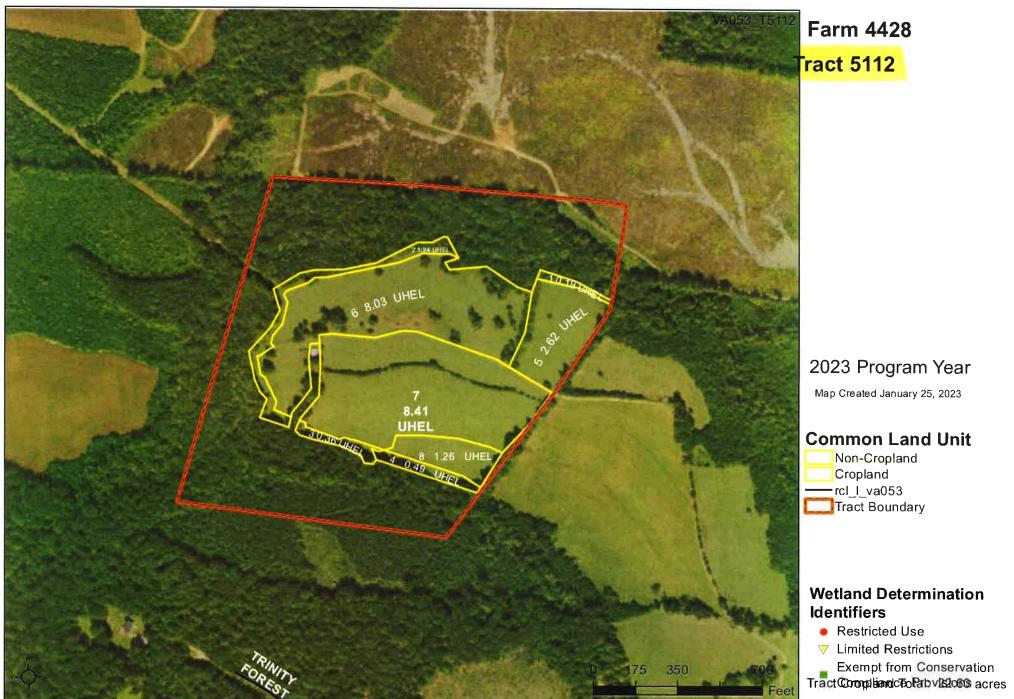

The Landowner is the owner of record of the real property located in Dinwiddle Virginia, which includes the agricultural, silvicultural or reclamation sites identified below in Table 1 and identified on the tax map(s) with county documentation identifying owners, attached as Exhibit A.

| Tax Parcel ID | Tax Parcel ID | Tax Parcel ID | Tax Parcel ID |
|---------------|---------------|---------------|---------------|
| 17-41         | 17-38         | 5-12A         | 5-61          |
| 17-43         | 5-58          | 5-12          |               |
| 17-44         | 5-58A         | 5-9           |               |
| 17-39         | 5-59          | 5-60          |               |