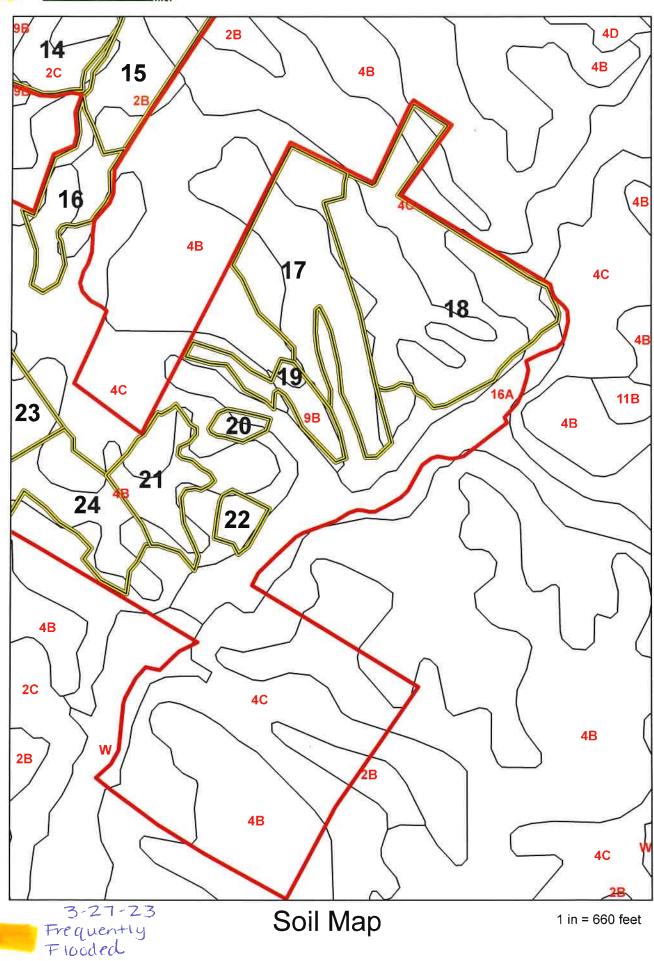

The Landowner is the owner of record of the real property located in Dinwiddle Virginia, which includes the agricultural, silvicultural or reclamation sites identified below in Table 1 and identified on the tax map(s) with county documentation identifying owners, attached as Exhibit A.

| Tax Parcel ID | Tax Parcel ID | Tax Parcel ID | Tax Parcel ID |
|---------------|---------------|---------------|---------------|
| 17-41         | 17-38         | 5-12A         | 5-61          |
| 17-43         | 5-58          | 5-12          |               |
| 17-44         | 5-58A         | 5-9           |               |
| 17-39         | 5-59          | 5-60          |               |

Additional parcels containing Land Application Sites are identified on Supplement A (check if applicable)

Check one:

The Landowner is the sole owner of the properties identified herein. The Landowner is one of multiple owners of the properties identified herein.