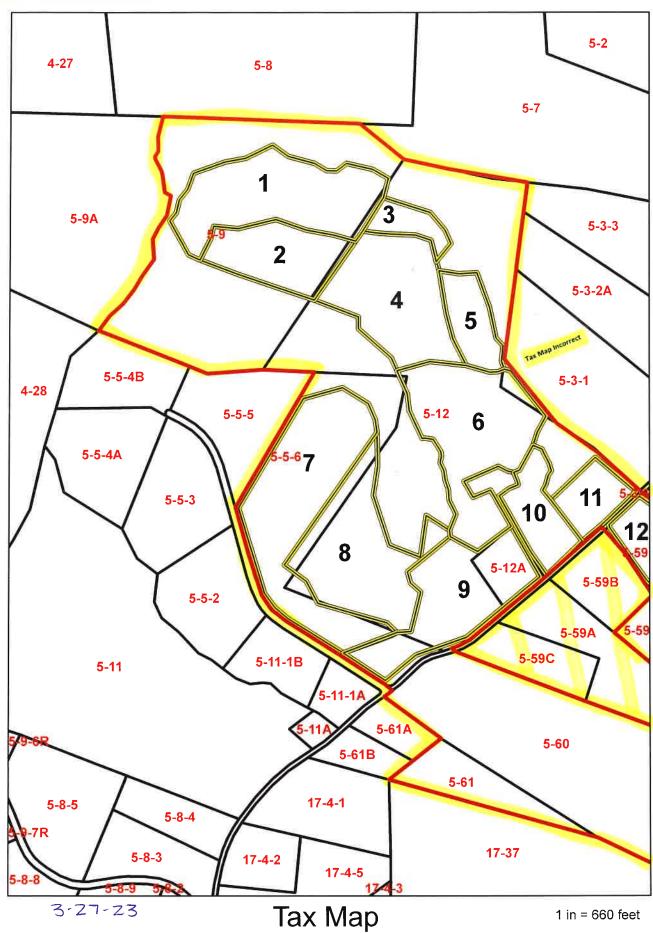

The Landowner is the owner of record of the real property located in Dinwiddle Virginia, which includes the agricultural, silvicultural or reclamation sites identified below in Table 1 and identified on the tax map(s) with county documentation identifying owners, attached as Exhibit A.

| Tax Parcel ID | Tax Parcel ID | Tax Parcel ID | Tax Parcel ID |
|---------------|---------------|---------------|---------------|
| 17-41         | 17-38         | 5-12A         | 5-61          |
| 17-43         | 5-58          | 5-12          |               |
| 17-44         | 5-58A         | 5-9           |               |
| 17-39         | 5-59          | 5-60          |               |