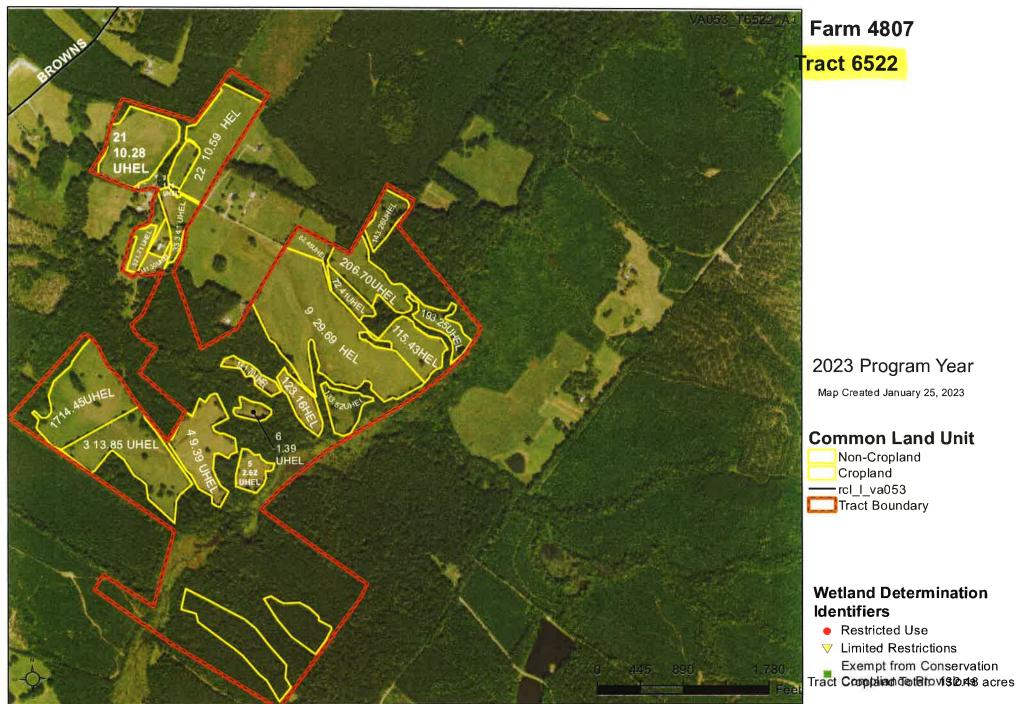

The Landowner is the owner of record of the real property located in Dinwiddle Virginia, which includes the agricultural, silvicultural or reclamation sites identified below in Table 1 and identified on the tax map(s) with county documentation identifying owners, attached as Exhibit A.

| Tax Parcel ID | Tax Parcel ID | Tax Parcel ID | Tax Parcel ID |
|---------------|---------------|---------------|---------------|
| 17-41         | 17-38         | 5-12A         | 5-61          |
| 17-43         | 5-58          | 5-12          |               |
| 17-44         | 5-58A         | 5-9           |               |
| 17-39         | 5-59          | 5-60          |               |