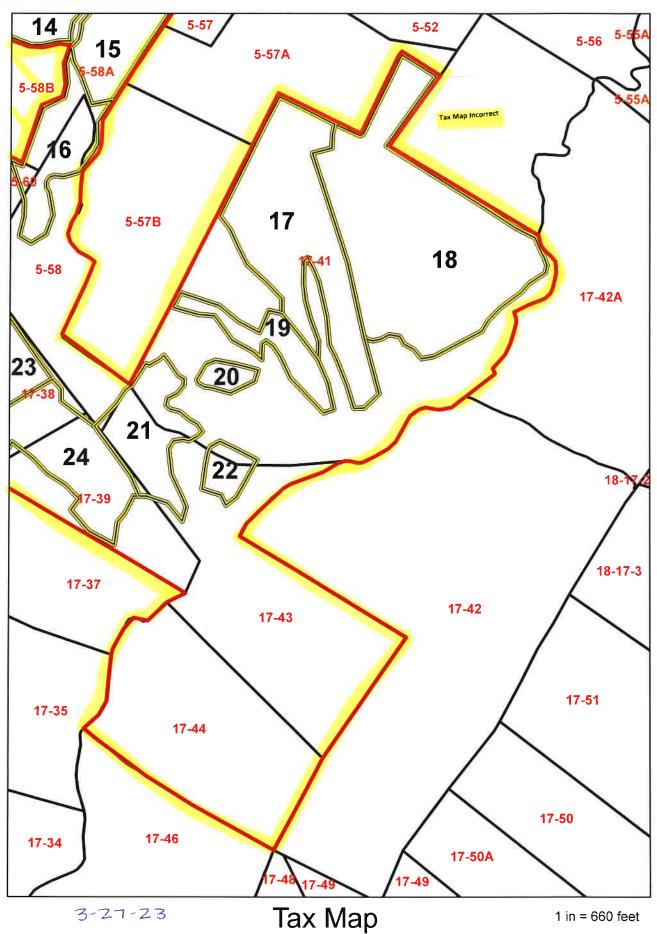

The Landowner is the owner of record of the real property located in Dinwiddle Virginia, which includes the agricultural, silvicultural or reclamation sites identified below in Table 1 and identified on the tax map(s) with county documentation identifying owners, attached as Exhibit A.

| Tax Parcel ID | Tax Parcel ID | Tax Parcel ID | Tax Parcel ID |
|---------------|---------------|---------------|---------------|
| 17-41         | 17-38         | 5-12A         | 5-61          |
| 17-43         | 5-58          | 5-12          |               |
| 17-44         | 5-58A         | 5-9           |               |
| 17-39         | 5-59          | 5-60          |               |