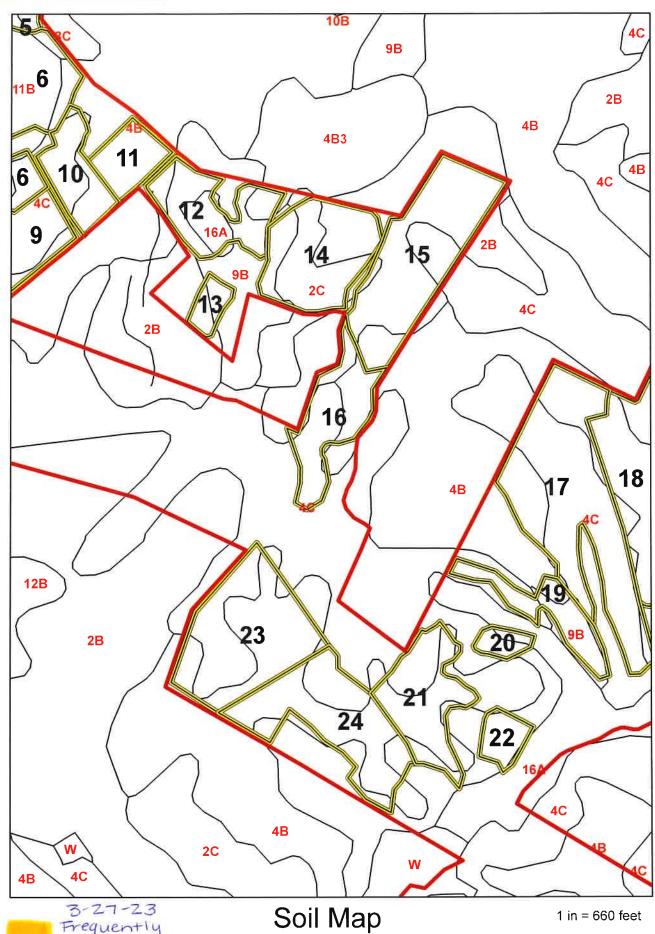

The Landowner is the owner of record of the real property located in Dinwiddle Virginia, which includes the agricultural, silvicultural or reclamation sites identified below in Table 1 and identified on the tax map(s) with county documentation identifying owners, attached as Exhibit A.

| Tax Parcel ID | Tax Parcel ID | Tax Parcel ID | Tax Parcel ID |
|---------------|---------------|---------------|---------------|
| 17-41         | 17-38         | 5-12A         | 5-61          |
| 17-43         | 5-58          | 5-12          |               |
| 17-44         | 5-58A         | 5-9           |               |
| 17-39         | 5-59          | 5-60          |               |

Additional parcels containing Land Application Sites are identified on Supplement A (check if applicable)

Check one:

The Landowner is the sole owner of the properties identified herein. The Landowner is one of multiple owners of the properties identified herein.