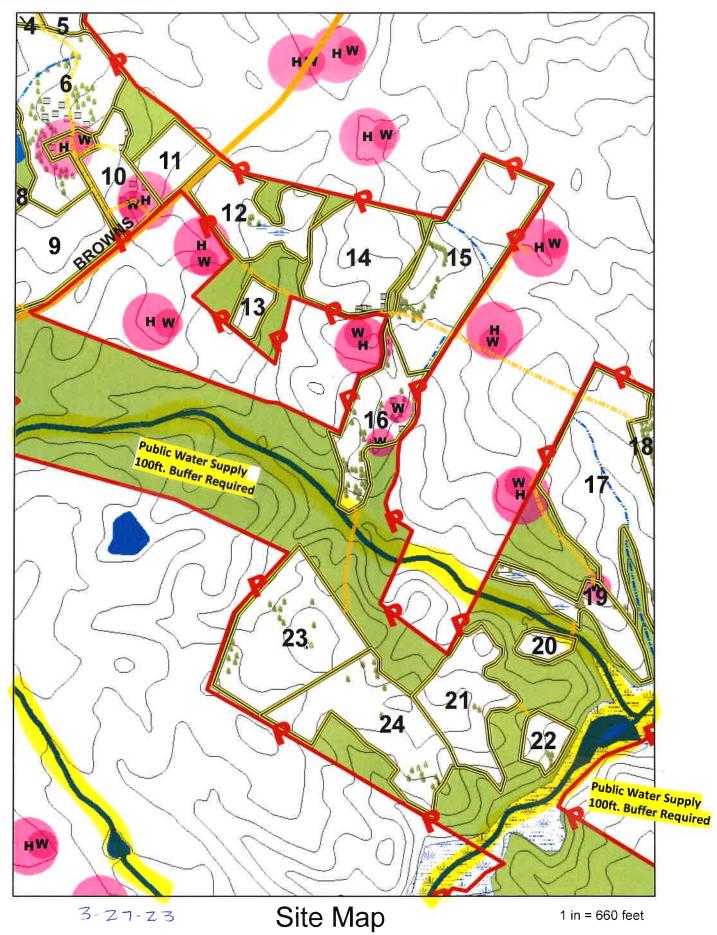

The Landowner is the owner of record of the real property located in Dinwiddle Virginia, which includes the agricultural, silvicultural or reclamation sites identified below in Table 1 and identified on the tax map(s) with county documentation identifying owners, attached as Exhibit A.

| Tax Parcel ID | Tax Parcel ID | Tax Parcel ID | Tax Parcel ID |
|---------------|---------------|---------------|---------------|
| 17-41         | 17-38         | 5-12A         | 5-61          |
| 17-43         | 5-58          | 5-12          |               |
| 17-44         | 5-58A         | 5-9           |               |
| 17-39         | 5-59          | 5-60          |               |

Additional parcels containing Land Application Sites are identified on Supplement A (check if applicable)

Check one:

The Landowner is the sole owner of the properties identified herein. The Landowner is one of multiple owners of the properties identified herein.