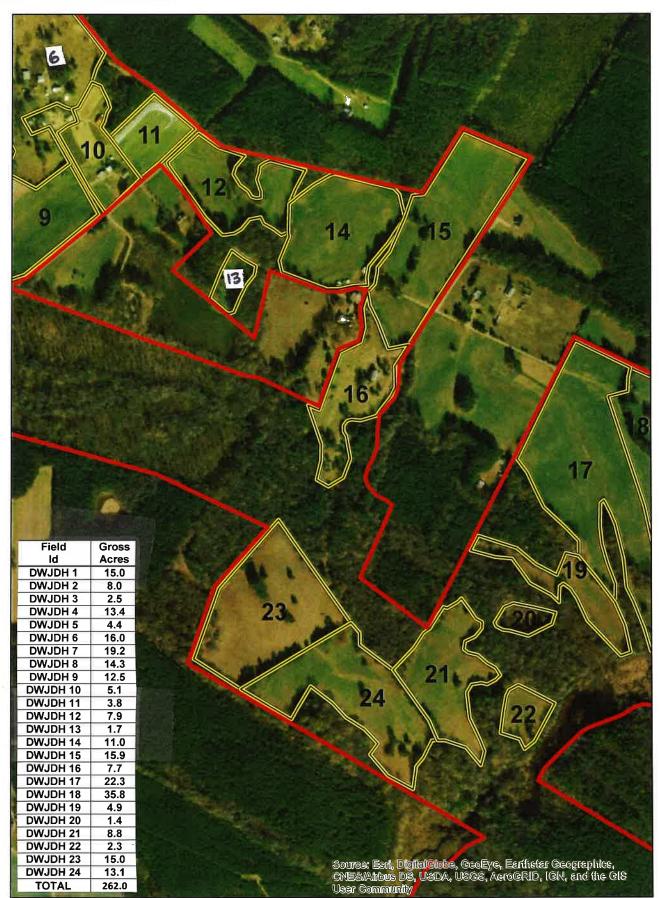

The Landowner is the owner of record of the real property located in Dinwiddle Virginia, which includes the agricultural, silvicultural or reclamation sites identified below in Table 1 and identified on the tax map(s) with county documentation identifying owners, attached as Exhibit A.

| Tax Parcel ID | Tax Parcel ID | Tax Parcel ID | Tax Parcel ID |
|---------------|---------------|---------------|---------------|
| 17-41         | 17-38         | 5-12A         | 5-61          |
| 17-43         | 5-58          | 5-12          |               |
| 17-44         | 5-58A         | 5-9           |               |
| 17-39         | 5-59          | 5-60          |               |

Additional parcels containing Land Application Sites are identified on Supplement A (check if applicable)

Check one:

The Landowner is the sole owner of the properties identified herein. The Landowner is one of multiple owners of the properties identified herein.