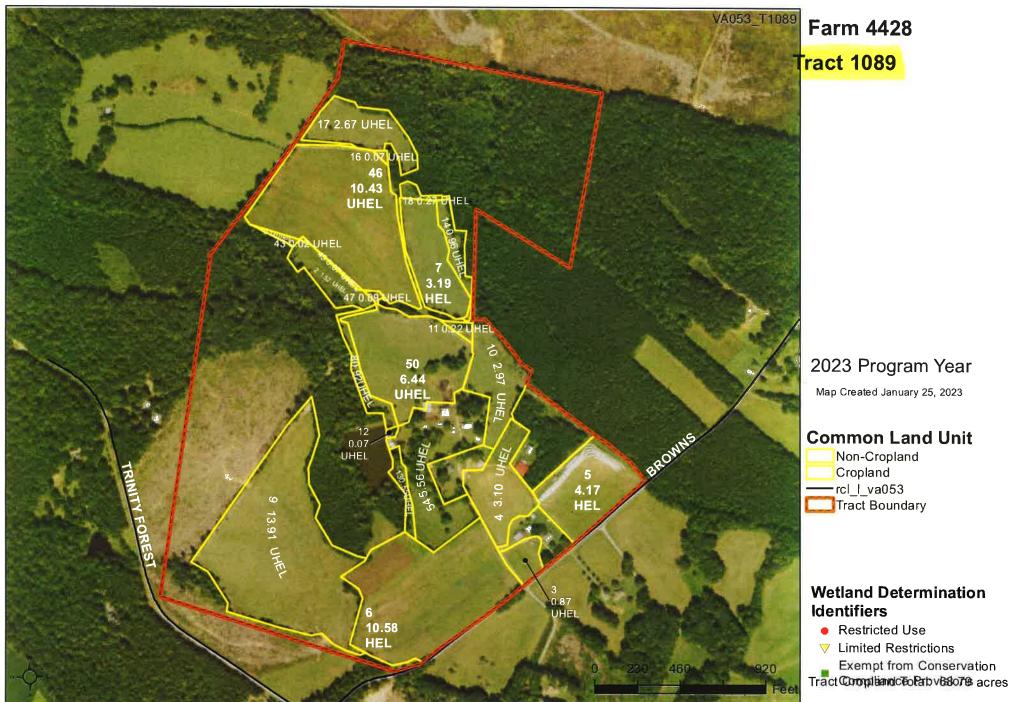

The Landowner is the owner of record of the real property located in Dinwiddle Virginia, which includes the agricultural, silvicultural or reclamation sites identified below in Table 1 and identified on the tax map(s) with county documentation identifying owners, attached as Exhibit A.

| Tax Parcel ID | Tax Parcel ID | Tax Parcel ID | Tax Parcel ID |
|---------------|---------------|---------------|---------------|
| 17-41         | 17-38         | 5-12A         | 5-61          |
| 17-43         | 5-58          | 5-12          |               |
| 17-44         | 5-58A         | 5-9           |               |
| 17-39         | 5-59          | 5-60          |               |