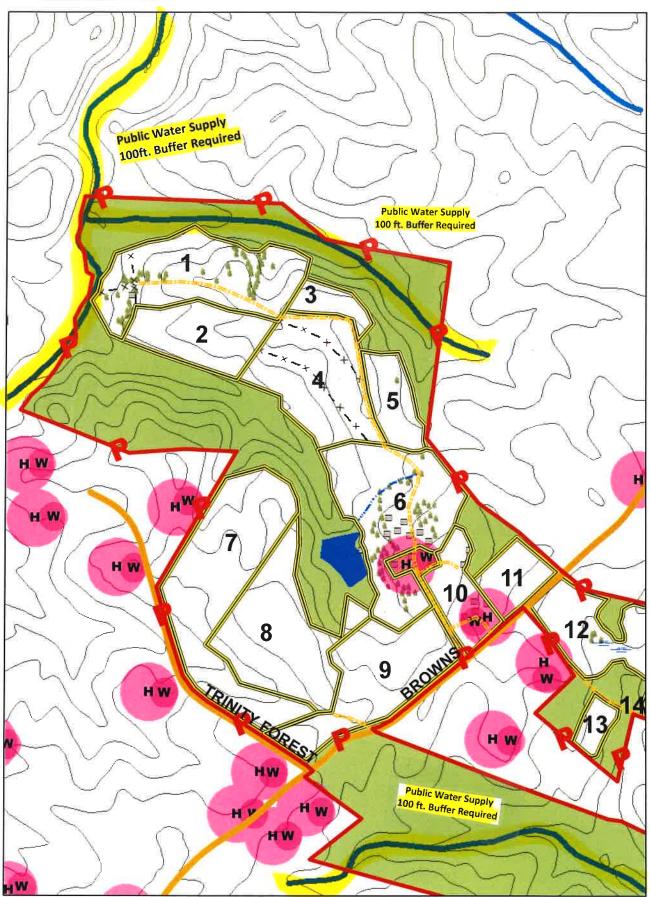

The Landowner is the owner of record of the real property located in Dinwiddle Virginia, which includes the agricultural, silvicultural or reclamation sites identified below in Table 1 and identified on the tax map(s) with county documentation identifying owners, attached as Exhibit A.

| Tax Parcel ID | Tax Parcel ID | Tax Parcel ID | Tax Parcel ID |
|---------------|---------------|---------------|---------------|
| 17-41         | 17-38         | 5-12A         | 5-61          |
| 17-43         | 5-58          | 5-12          |               |
| 17-44         | 5-58A         | 5-9           |               |
| 17-39         | 5-59          | 5-60          |               |