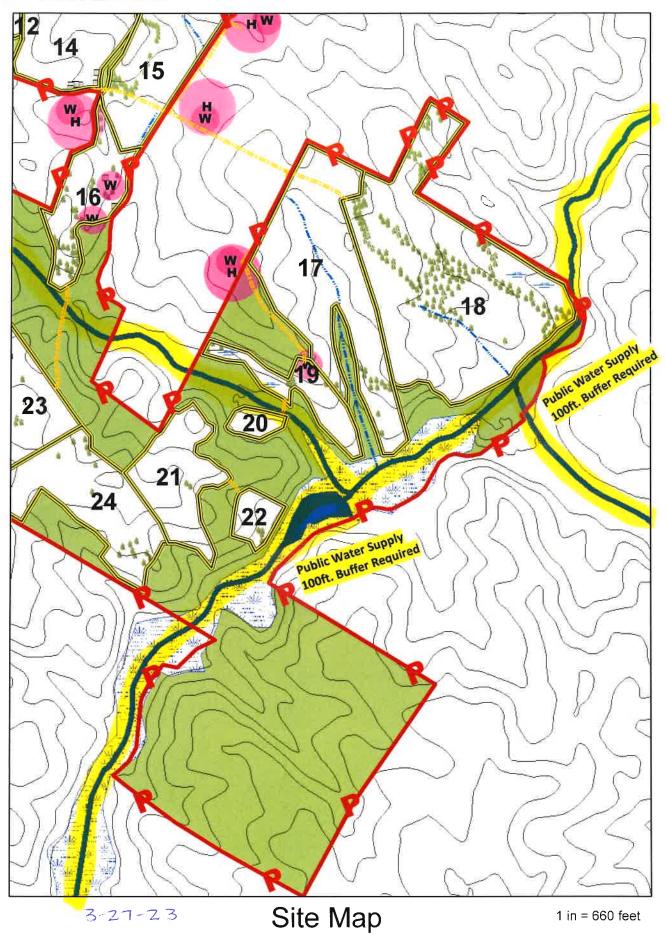

The Landowner is the owner of record of the real property located in Dinwiddle Virginia, which includes the agricultural, silvicultural or reclamation sites identified below in Table 1 and identified on the tax map(s) with county documentation identifying owners, attached as Exhibit A.

| Tax Parcel ID | Tax Parcel ID | Tax Parcel ID | Tax Parcel ID |
|---------------|---------------|---------------|---------------|
| 17-41         | 17-38         | 5-12A         | 5-61          |
| 17-43         | 5-58          | 5-12          |               |
| 17-44         | 5-58A         | 5-9           |               |
| 17-39         | 5-59          | 5-60          |               |

Additional parcels containing Land Application Sites are identified on Supplement A (check if applicable)

Check one:

The Landowner is the sole owner of the properties identified herein. The Landowner is one of multiple owners of the properties identified herein.