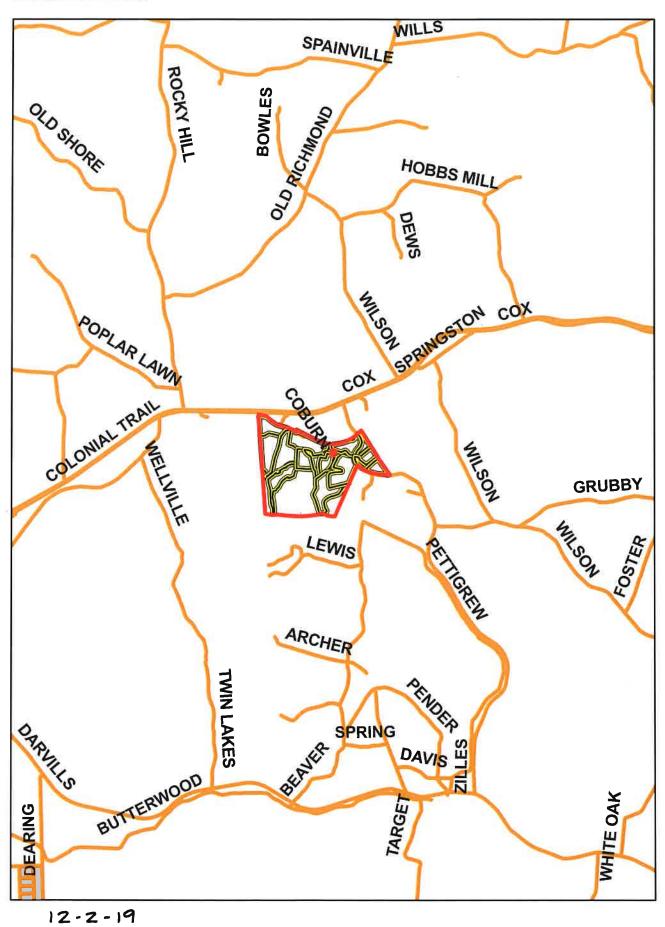

state of the state of the state of the state of the state of the state of the state of the state of the state of the state of the state of the state of the state of the state of the state of the state of the state of the state of the state of the state of the state of the state of the state of the state of the state of the state of the state of the state of the state of the state of the state of the state of the state of the state of the state of the state of the state of the state of the state of the state of the state of the state of the state of the state of the state of the state of the state of the state of the state of the state of the state of the s

(Biosolids Land Application)



Scale:

1 inch = 1 mile

DWMHC 1-15

12-2-19

**VICINITY MAP** 

Truck Route marked in Yellow













M. H. Coburn

**DWMHC** 





Tax Map





**DWMHC** 





Tax Map



**DWMHC** 





12-2-19

Tax Map



DWMHC





12-2-19 Tax Map



**DWMHC** 





Tax Map



**DWMHC** 





Tax Map

1 in = 250 feet

# Recyc Systems.

(Biosolids Land Application)





#### Property Identification Card

Record Number: 11050

Property card for 24-15A

#### **DINWIDDIE COUNTY**

Property Information (Map: 24 15A)

Owner:

**Legal Description(s):** 

WALLACE MARY LEE

N & W RR

Owner Address:

10620 ZILLES ROAD

24-15A

Zoned:

BLACKSTONE, VA 23824

**Prior Assessment:** 

\$117,700

**Magisterial District:** 

**Property Address:** 

10620 ZILES RD

Total Land Area:

1.00 Acres

BLACKSTONE, VA 23824

**DARVILLS** 

Will Bk/Pg (Instrument): 35 / 235(04 0000119)

Remarks:

\* 24-15A

15 in the

wrong