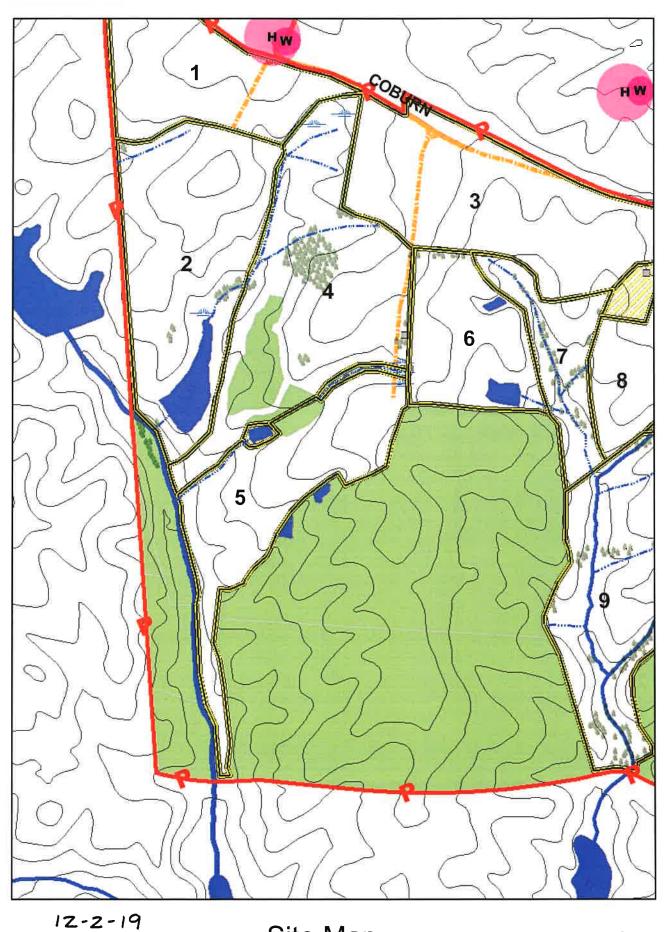

les<br>50 feet from closed sinkholes                 |
|            | State Road               | 10 feet from side of roadway                                                  |
|            | Fence / Field Boundary   |                                                                               |
| _P _ P_ P_ | Property Line            | 100 feet from property line *                                                 |
| SL S       | Slope                    | 15% maximum                                                                   |
|            | Hashed out Area          | No application                                                                |

<sup>\*</sup>Buffer can be reduced or waived upon written consent from landowner.



**DWMHC** 





12-2-19

Site Map



**DWMHC** 





Site Map



**DWMHC** 





Site Map



**DWMHC** 





<sup>9</sup> Site Map



**DWMHC** 





12-2-19

Site Map