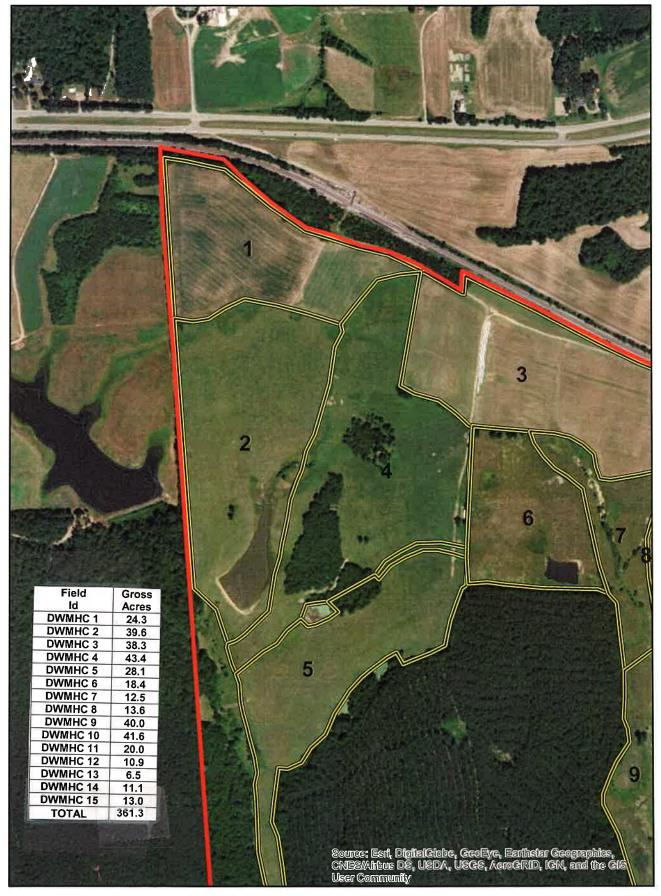

38      | 1A       | Patricia D. Greenhill                    |  |  |
|         |          |                                          |  |  |
|         |          |                                          |  |  |
|         |          |                                          |  |  |
|         |          |                                          |  |  |
|         |          |                                          |  |  |
|         |          |                                          |  |  |
|         |          |                                          |  |  |
|         |          |                                          |  |  |
|         |          |                                          |  |  |



**DWMHC** 













**DWMHC** 















**DWMHC** 





Soil Map





























United States Department of Agriculture

Dinwiddie County, Virginia



Tract Cropland Total: 355.51 acres

Tract 5936 Farm 3895 2019 Program Year

Map Created June 20, 2019

# **Common Land Unit**

Non-Cropland rcl\_l\_va053 Cropland

Tract Boundary

# Wetland Determination dentifiers

- Restricted Use V Limited
- **Exempt from Conservation** Compliance Provisions

United States Department of Agricultura (USDA) Farm Service Agency (FSA) maps are for FSA Program administration only. This map does not represent a legal survey or reflect actual ownership; rather it depicts the information provided directly from the producer and/or National Agricultural Imagery Program (NAIP) imagery. The producer accepts the data 'as is' and assumes all risks associated with its use.