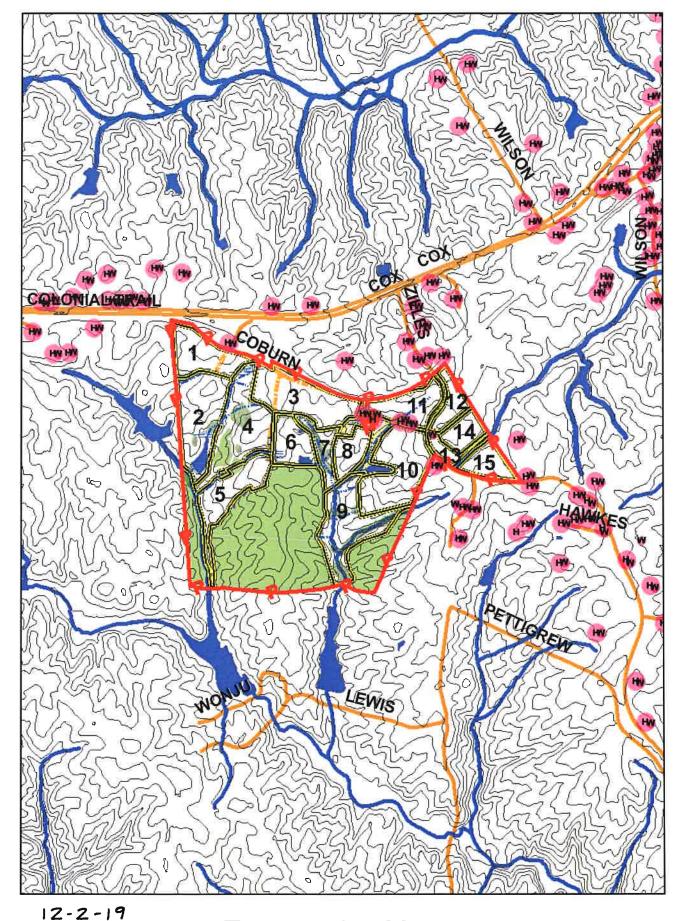

# LAND APPLICATION SITE

M H COBURN

**DWMHC 1-15** 

**DINWIDDIE COUNTY** 

# VIRGINIA POLLUTION ABATEMENT PERMIT APPLICATION FORM D: MUNICIPAL EFFLUENT AND BIOSOLIDS

|                                       | TIOSOLIDO                            |
|---------------------------------------|--------------------------------------|
| PART D-VI: LAND APPLICATION AGREEMENT | - BIOSOLIDS AND INDUSTRIAL RESIDUALS |