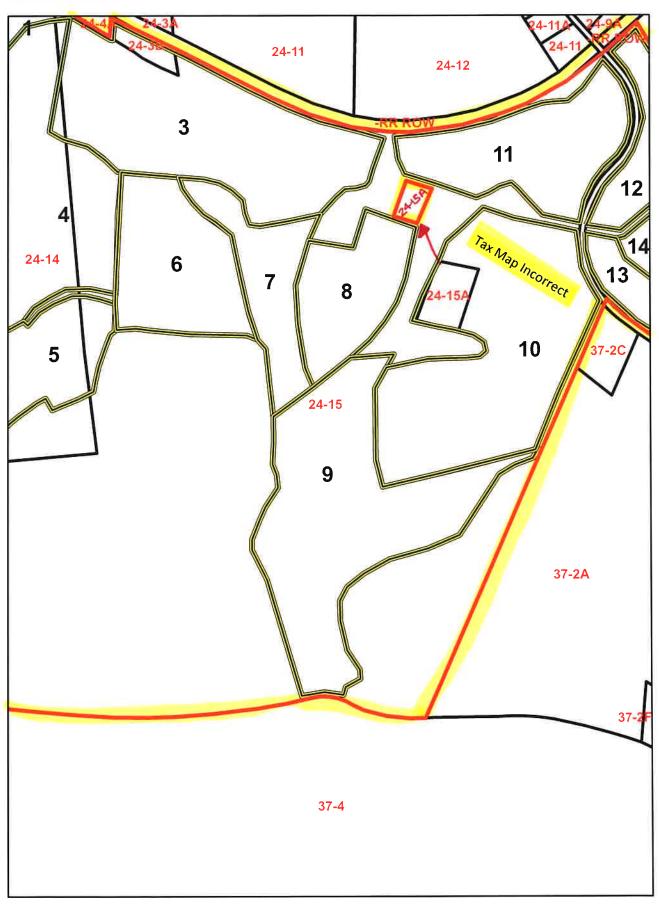

the state of the state of the state of the state of the state of the state of the state of the state of the state of the state of the state of the state of the state of the state of the state of the state of the state of the state of the state of the state of the state of the state of the state of the state of the state of the state of the state of the state of the state of the state of the state of the state of the state of the state of the state of the state of the state of the state of the state of the state of the state of the state of the state of the state of the s

(Biosolids Land Application)



Scale:

1 inch = 1 mile

DWMHC 1-15

12-2-19

**VICINITY MAP** 

Truck Route marked in Yellow













M. H. Coburn

**DWMHC** 





Tax Map





**DWMHC** 





Tax Map



**DWMHC** 





12-2-19

Tax Map



DWMHC





12-2-19 Tax Map



**DWMHC** 





Tax Map



**DWMHC** 





Tax Map

1 in = 250 feet

# Recyc Systems.

(Biosolids Land Application)





#### Property Identification Card

Record Number: 11050

Property card for 24-15A

#### **DINWIDDIE COUNTY**

Property Information (Map: 24 15A)

Owner:

**Legal Description(s):** 

WALLACE MARY LEE

N & W RR

Owner Address:

10620 ZILLES ROAD

24-15A

Zoned:

BLACKSTONE, VA 23824

**Prior Assessment:** 

\$117,700

**Magisterial District:** 

**Property Address:** 

10620 ZILES RD

Total Land Area:

1.00 Acres

BLACKSTONE, VA 23824

**DARVILLS** 

Will Bk/Pg (Instrument): 35 / 235(04 0000119)

Remarks:

\* 24-15A

15 in the

wrong location

Tax map.

See corrections

on map.

It is a I acre

homesite. \*

Assessment