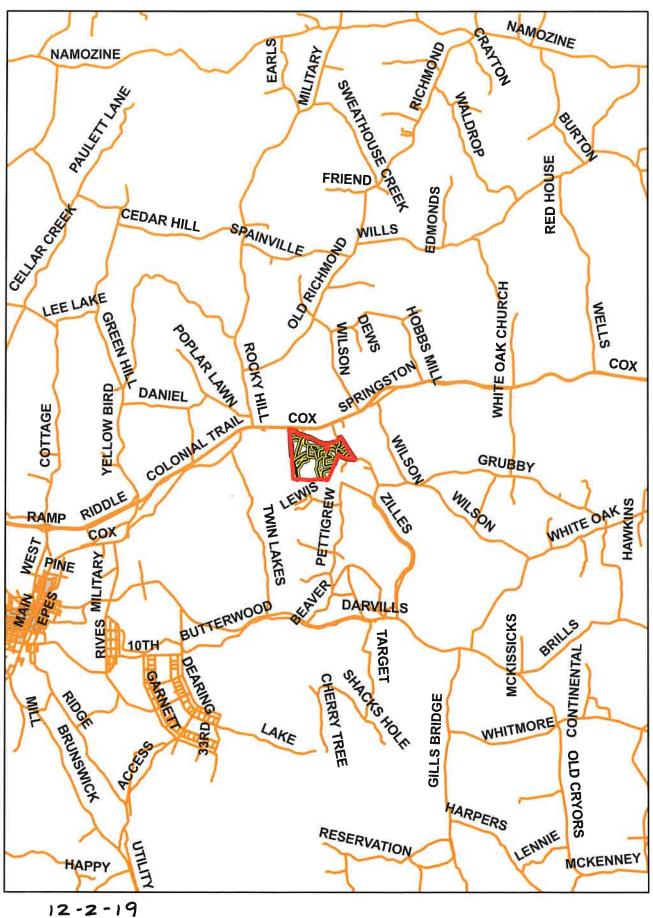

the state of the state of the state of the state of the state of the state of the state of the state of the state of the state of the state of the state of the state of the state of the state of the state of the state of the state of the state of the state of the state of the state of the state of the state of the state of the state of the state of the state of the state of the state of the state of the state of the state of the state of the state of the state of the state of the state of the state of the state of the state of the state of the state of the state of the state of the state of the state of the state of the state of the state of the state of the s

(Biosolids Land Application)



Scale:

1 inch = 1 mile

DWMHC 1-15

12-2-19

**VICINITY MAP** 

Truck Route marked in Yellow













M. H. Coburn

**DWMHC** 





Tax Map





**DWMHC** 





Tax Map



**DWMHC** 





12-2-19

Tax Map



DWMHC





12-2-19 Tax Map



**DWMHC** 





Tax Map



**DWMHC** 





Tax Map

1 in = 250 feet

# Recyc Systems.

(Biosolids Land Application)





#### Property Identification Card

Record Number: 11050

Property card for 24-15A

#### **DINWIDDIE COUNTY**

Property Information (Map: 24 15A)

Owner:

**Legal Description(s):** 

WALLACE MARY LEE

N & W RR

Owner Address:

10620 ZILLES ROAD

24-15A

Zoned:

BLACKSTONE, VA 23824

**Prior Assessment:** 

\$117,700

**Magisterial District:** 

**Property Address:** 

10620 ZILES RD

Total Land Area:

1.00 Acres

BLACKSTONE, VA 23824

**DARVILLS** 

Will Bk/Pg (Instrument): 35 / 235(04 0000119)

Remarks:

\* 24-15A

15 in the

w