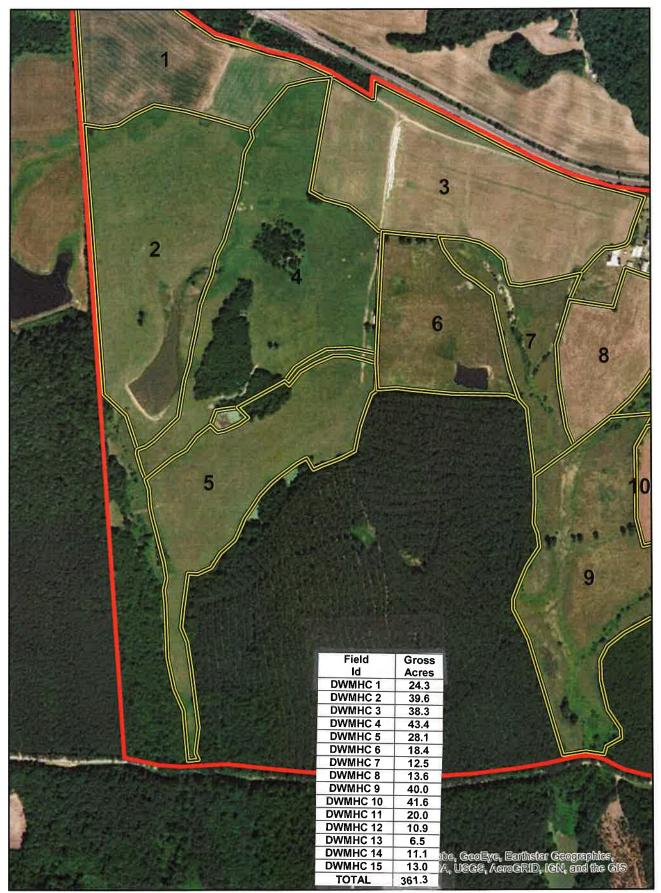

| 1A       | Patricia D. Greenhill                    |  |  |
|         |          |                                          |  |  |
|         |          |                                          |  |  |
|         |          |                                          |  |  |
|         |          |                                          |  |  |
|         |          |                                          |  |  |
|         |          |                                          |  |  |
|         |          |                                          |  |  |
|         |          |                                          |  |  |
|         |          |                                          |  |  |



**DWMHC** 













**DWMHC** 















**DWMHC** 





Soil Map





























United States Department of Agriculture

Dinwiddie County, Virginia



Tract Cropland Total: 355.51 acres

Tract 5936 Farm 3895 2019 Program Year

Map Created June 20, 2019

# **Common Land Unit**

Non-Cropland rcl\_l\_va053 Cropland

Tract Boundary

# Wetland Determination dentifiers

- Restricted Use V Limited
- **Exempt from Conservation** Compliance Provisions

United States Department of Agricultura (USDA) Farm Service Agency (FSA) maps are for FSA Program administration only. This map does not represent a legal survey or reflect actual ownership; rather it depicts the information provided directly from the producer and/or National Agricultural Imagery Program (NAIP) imagery. The producer accepts the data 'as is' and assumes all risks associated with its use. USDA-