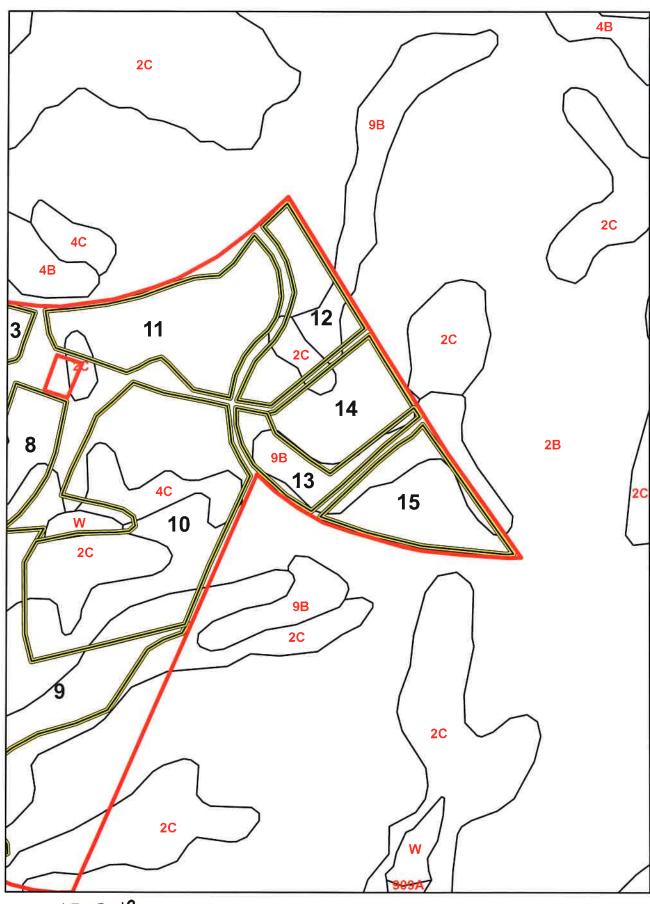

|  |  |
| 38      | 1A       | Patricia D. Greenhill                    |  |  |
|         |          |                                          |  |  |
|         |          |                                          |  |  |
|         |          |                                          |  |  |
|         |          |                                          |  |  |
|         |          |                                          |  |  |
|         |          |                                          |  |  |
|         |          |                                          |  |  |
|         |          |                                          |  |  |
|         |          |                                          |  |  |



**DWMHC** 













**DWMHC** 















**DWMHC** 





Soil Map





























United States Department of Agriculture

Dinwiddie County, Virginia



Tract Cropland Total: 355.51 acres

Tract 5936 Farm 3895 2019 Program Year

Map Created June 20, 2019

# **Common Land Unit**

Non-Cropland rcl\_l\_va053 Cropland

Tract Boundary

# Wetland Determination dentifiers

- Restricted Use V Limited
- **Exempt from Conservation** Compliance Provisions

United States Department of Agricultura (USDA) Farm Service Agency (FSA) maps are for FSA Program administration only. This map does not represent a legal survey or reflect actual ownership; rather it depicts the information provided directly from the producer and/or National Agricultural Imagery Program (NAIP) imagery. The producer accepts the data 'as is' and assumes all risks associat