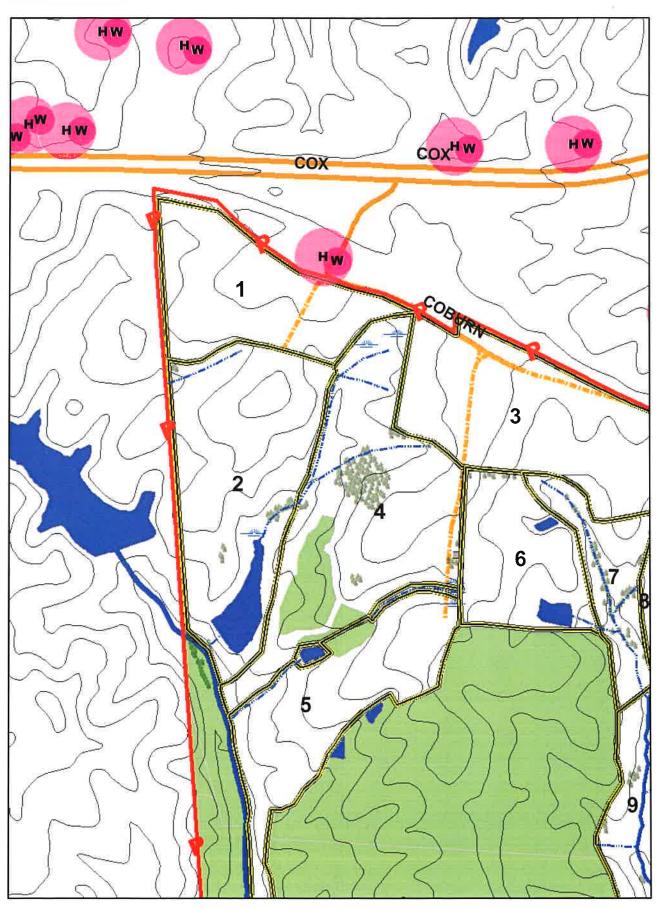

| 100 feet from open sinkholes<br>50 feet from closed sinkholes                 |
|            | State Road               | 10 feet from side of roadway                                                  |
|            | Fence / Field Boundary   |                                                                               |
| _P _ P_ P_ | Property Line            | 100 feet from property line *                                                 |
| SL S       | Slope                    | 15% maximum                                                                   |
|            | Hashed out Area          | No application                                                                |

<sup>\*</sup>Buffer can be reduced or waived upon written consent from landowner.



**DWMHC** 





12-2-19

Site Map



**DWMHC** 





Site Map



**DWMHC** 





Site Map



**DWMHC** 





<sup>9</sup> Site Map



**DWMHC** 





12-2-19

Site Map