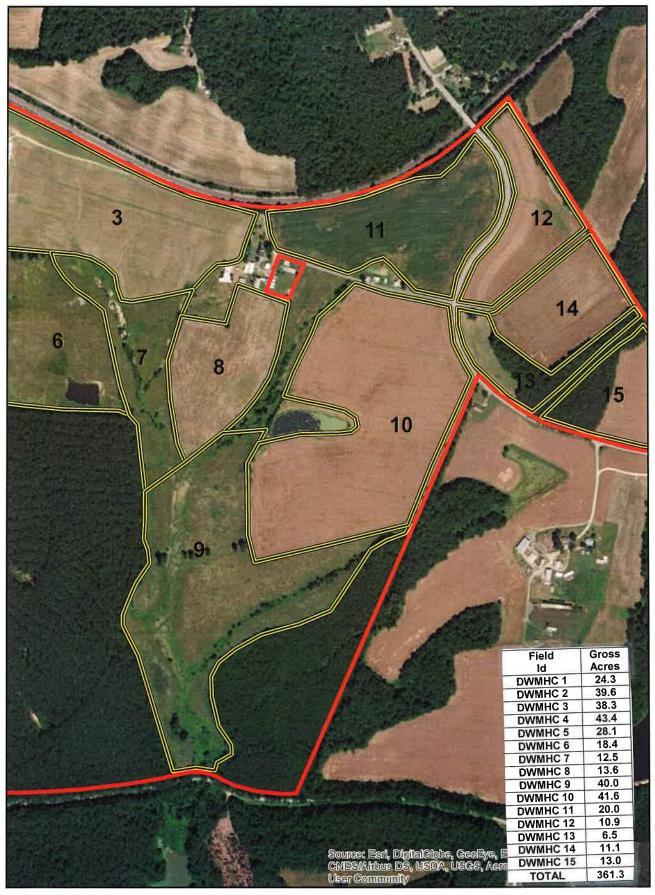

| Patricia D. Greenhill                    |  |  |
|         |          |                                          |  |  |
|         |          |                                          |  |  |
|         |          |                                          |  |  |
|         |          |                                          |  |  |
|         |          |                                          |  |  |
|         |          |                                          |  |  |
|         |          |                                          |  |  |
|         |          |                                          |  |  |
|         |          |                                          |  |  |



**DWMHC** 













**DWMHC** 















**DWMHC** 





Soil Map





























United States Department of Agriculture

Dinwiddie County, Virginia



Tract Cropland Total: 355.51 acres

Tract 5936 Farm 3895 2019 Program Year

Map Created June 20, 2019

# **Common Land Unit**

Non-Cropland rcl\_l\_va053 Cropland

Tract Boundary

# Wetland Determination dentifiers

- Restricted Use V Limited
- **Exempt from Conservation** Compliance Provisions

United States Department of Agricultura (USDA) Farm Service Agency (FSA) maps are for FSA Program administration only. This map does not represent a legal survey or reflect actual ownership; rather it depicts the information provided directly from the producer and/or National Agricultural Imagery Program (NAIP) imagery. The producer accepts the data 'as is' and assumes all risks associated with its use. USDA-FSA assume