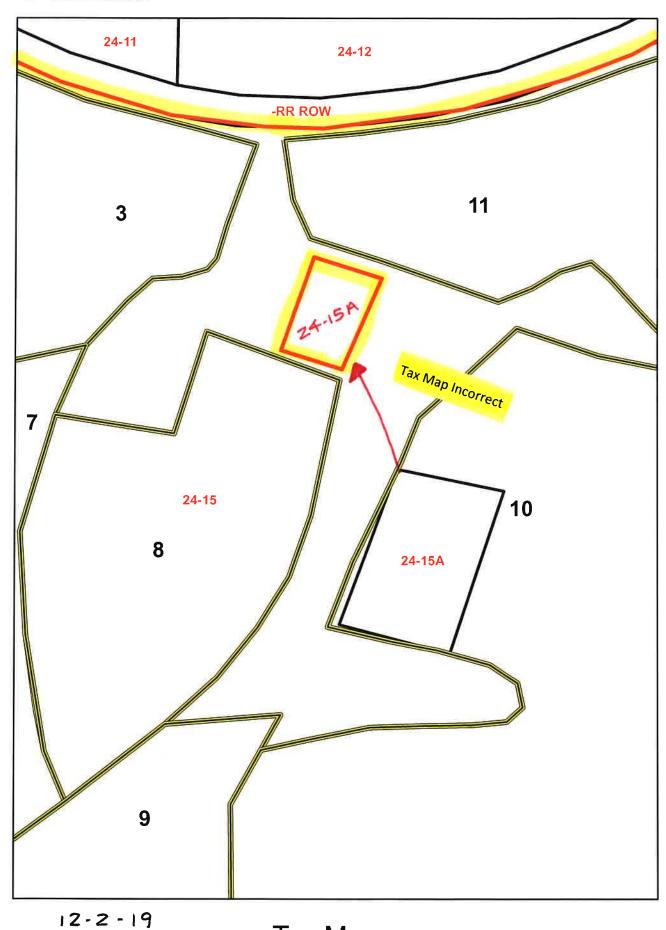

e state of the state of the state of the state of the state of the state of the state of the state of the state of the state of the state of the state of the state of the state of the state of the state of the state of the state of the state of the state of the state of the state of the state of the state of the state of the state of the state of the state of the state of the state of the state of the state of the state of the state of the state of the state of the state of the s

(Biosolids Land Application)



Scale:

1 inch = 1 mile

DWMHC 1-15

12-2-19

**VICINITY MAP** 

Truck Route marked in Yellow













M. H. Coburn

**DWMHC** 





Tax Map





**DWMHC** 





Tax Map



**DWMHC** 





12-2-19

Tax Map



DWMHC





12-2-19 Tax Map



**DWMHC** 





Tax Map



**DWMHC** 





Tax Map

1 in = 250 feet

# Recyc Systems.

(Biosolids Land Application)





#### Property Identification Card

Record Number: 11050

Property card for 24-15A

#### **DINWIDDIE COUNTY**

Property Information (Map: 24 15A)

Owner:

**Legal Description(s):** 

WALLACE MARY LEE

N & W RR

Owner Address:

10620 ZILLES ROAD

24-15A

Zoned:

BLACKSTONE, VA 23824

**Prior Assessment:** 

\$117,700

**Magisterial District:** 

**Property Address:** 

10620 ZILES RD

Total Land Area:

1.00 Acres

BLACKSTONE, VA 23824

**DARVILLS** 

Will Bk/Pg (Instrument): 35 / 235(04 0000119)

Remarks:

\* 24-15A

15 in the

wrong location

Tax map.

See corrections

on map.

It is a I acre

homesite. \*

Assessment Values (Map: 24 15A)

**Building 1:** 

Land Value:

\$114,772 \$15,000

Other Improvements: