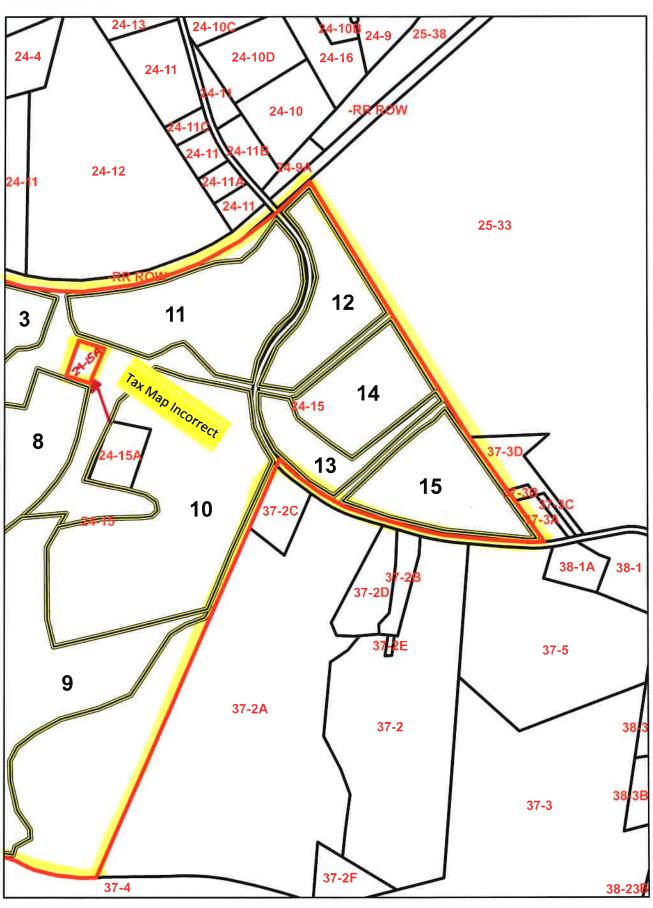

tate of the state of the state of the state of the state of the state of the state of the state of the state of the state of the state of the state of the state of the state of the state of the state of the state of the state of the state of the state of the state of the state of the state of the state of the state of the state of the state of the state of the state of the state of the state of the state of the state of the state of the state of the state of the state of the state of the state of the state of the state of the state of the s

(Biosolids Land Application)



Scale:

1 inch = 1 mile

DWMHC 1-15

12-2-19

**VICINITY MAP** 

Truck Route marked in Yellow













M. H. Coburn

**DWMHC** 





Tax Map





**DWMHC** 





Tax Map



**DWMHC** 





12-2-19

Tax Map



DWMHC





12-2-19 Tax Map



**DWMHC** 





Tax Map



**DWMHC** 





Tax Map

1 in = 250 feet

# Recyc Systems.

(Biosolids Land Application)





#### Property Identification Card

Record Number: 11050

Property card for 24-15A

#### **DINWIDDIE COUNTY**

Property Information (Map: 24 15A)

Owner:

**Legal Description(s):** 

WALLACE MARY LEE

N & W RR

Owner Address:

10620 ZILLES ROAD

24-15A

Zoned:

BLACKSTONE, VA 23824

**Prior Assessment:** 

\$117,700

**Magisterial District:** 

**Property Address:** 

10620 ZILES RD

Total Land Area:

1.00 Acres

BLACKSTONE, VA 23824

**DARVILLS** 

Will Bk/Pg (Instrument): 35 / 235(04 0000119)

Remarks:

\* 24-15A

15 in the

wrong location

Tax map.

See corrections

on map.

It is a I acre

homesite. \*

Assessment Values (Map: 24 15A)

**Buildin