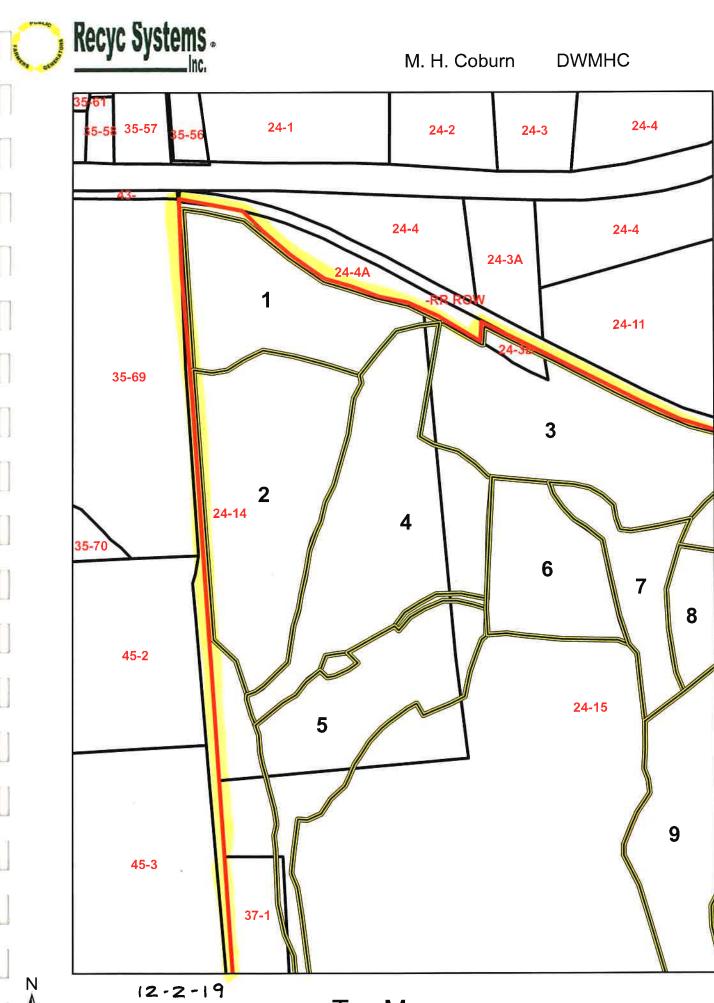

of the state of the state of the state of the state of the state of the state of the state of the state of the state of the state of the state of the state of the state of the state of the state of the state of the state of the state of the state of the state of the state of the state of the state of the state of the state of the state of the state of the state of the state of the state of the state of the state of the state of the state of the state of the state of the state of the state of the state of the state of the state of the state of the state of the state of the state of the state of the state of the s

(Biosolids Land Application)



Scale:

1 inch = 1 mile

DWMHC 1-15

12-2-19

**VICINITY MAP** 

Truck Route marked in Yellow













M. H. Coburn

**DWMHC** 





Tax Map





**DWMHC** 





Tax Map



**DWMHC** 





12-2-19

Tax Map



DWMHC





12-2-19 Tax Map



**DWMHC** 





Tax Map



**DWMHC** 





Tax Map

1 in = 250 feet

# Recyc Systems.

(Biosolids Land Application)





#### Property Identification Card

Record Number: 11050

Property card for 24-15A

#### **DINWIDDIE COUNTY**

Property Information (Map: 24 15A)

Owner:

**Legal Description(s):** 

WALLACE MARY LEE

N & W RR

Owner Address:

10620 ZILLES ROAD

24-15A

Zoned:

BLACKSTONE, VA 23824

**Prior Assessment:** 

\$117,700

**Magisterial District:** 

**Property Address:** 

10620 ZILES RD

Total Land Area:

1.00 Acres

BLACKSTONE, VA 23824

**DARVILLS** 

Will Bk/Pg (Instrument): 35 / 235(04 0000119)

Remarks:

\* 24-15A

15 in the

wrong location

Tax map.

See corrections

on map.