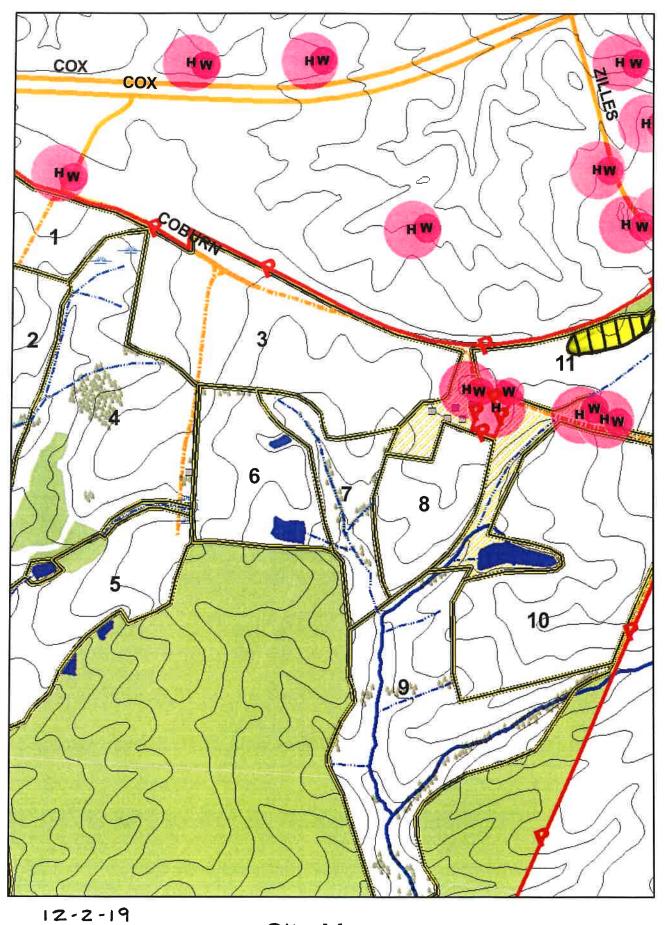

inkholes                 |
|            | State Road               | 10 feet from side of roadway                                                  |
|            | Fence / Field Boundary   |                                                                               |
| _P _ P_ P_ | Property Line            | 100 feet from property line *                                                 |
| SL S       | Slope                    | 15% maximum                                                                   |
|            | Hashed out Area          | No application                                                                |

<sup>\*</sup>Buffer can be reduced or waived upon written consent from landowner.



**DWMHC** 





12-2-19

Site Map



**DWMHC** 





Site Map



**DWMHC** 





Site Map



**DWMHC** 





<sup>9</sup> Site Map



**DWMHC** 





12-2-19

Site Map