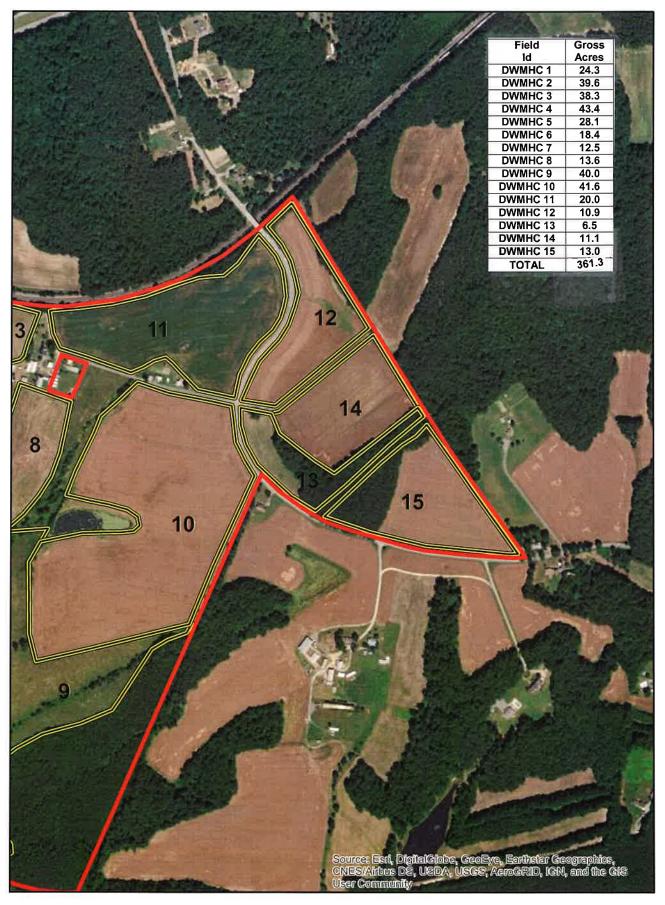

Patricia D. Greenhill                    |  |  |
|         |          |                                          |  |  |
|         |          |                                          |  |  |
|         |          |                                          |  |  |
|         |          |                                          |  |  |
|         |          |                                          |  |  |
|         |          |                                          |  |  |
|         |          |                                          |  |  |
|         |          |                                          |  |  |
|         |          |                                          |  |  |



**DWMHC** 













**DWMHC** 















**DWMHC** 





Soil Map





























United States Department of Agriculture

Dinwiddie County, Virginia



Tract Cropland Total: 355.51 acres

Tract 5936 Farm 3895 2019 Program Year

Map Created June 20, 2019

# **Common Land Unit**

Non-Cropland rcl\_l\_va053 Cropland

Tract Boundary

# Wetland Determination dentifiers

- Restricted Use V Limited
- **Exempt from Conservation** Compliance Provisions

United States Department of Agricultura (USDA) Farm Service Agency (FSA) maps are for FSA Program administration only. This map does not represent a legal survey or reflect actual ownership; rather it depicts the information provided directly from the producer and/or National Agricultural Imagery Program (NAIP) imagery. The producer accepts the data 'as is' and assumes all risks associated with its use. USDA-FSA assumes no r