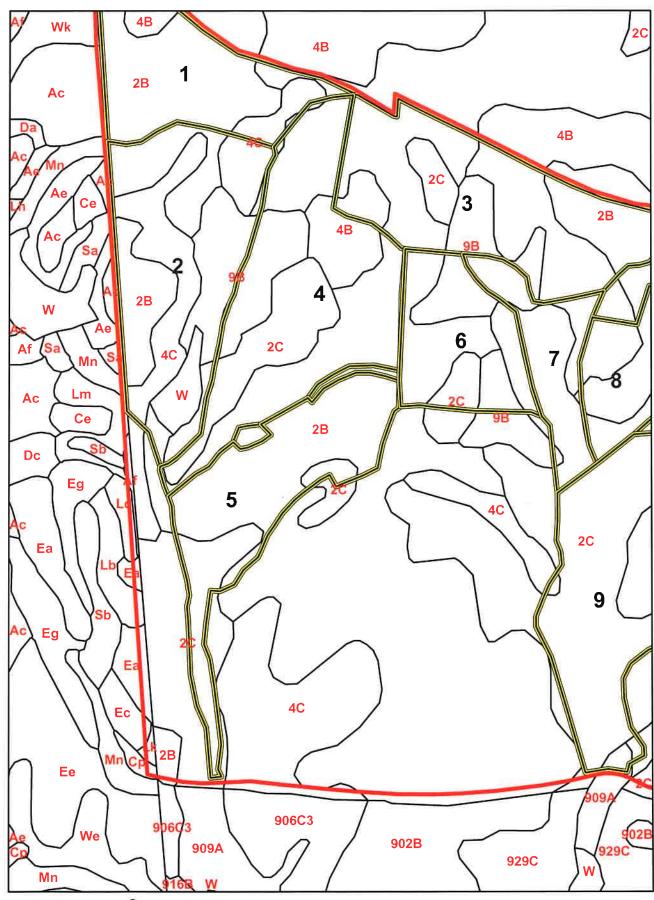

| Harrison A. and Deborah Lee Moody        |  |  |
| 38      | 1A       | Patricia D. Greenhill                    |  |  |
|         |          |                                          |  |  |
|         |          |                                          |  |  |
|         |          |                                          |  |  |
|         |          |                                          |  |  |
|         |          |                                          |  |  |
|         |          |                                          |  |  |
|         |          |                                          |  |  |
|         |          |                                          |  |  |
|         |          |                                          |  |  |



**DWMHC** 













**DWMHC** 















**DWMHC** 





Soil Map





























United States Department of Agriculture

Dinwiddie County, Virginia



Tract Cropland Total: 355.51 acres

Tract 5936 Farm 3895 2019 Program Year

Map Created June 20, 2019

# **Common Land Unit**

Non-Cropland rcl\_l\_va053 Cropland

Tract Boundary

# Wetland Determination dentifiers

- Restricted Use V Limited
- **Exempt from Conservation** Compliance Provisions

United States Department of Agricultura (USDA) Farm Service Agency (FSA) maps are for FSA Program administration only. This map does not represent a legal survey or reflect actual ownership; rather it depicts the information provided directly from the producer and/or National Agricultural Imagery Program (NAIP) imagery. The producer accepts the