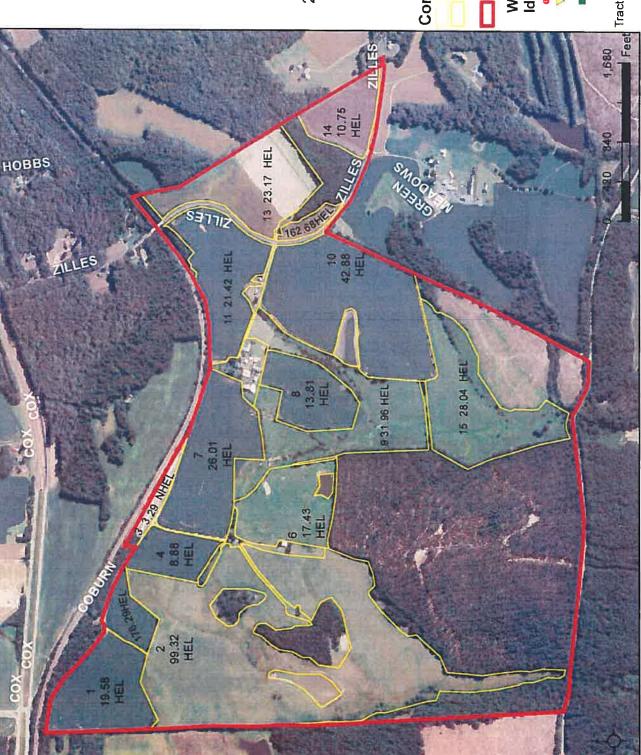

|  |  |
|         |          |                                          |  |  |
|         |          |                                          |  |  |
|         |          |                                          |  |  |
|         |          |                                          |  |  |
|         |          |                                          |  |  |
|         |          |                                          |  |  |
|         |          |                                          |  |  |
|         |          |                                          |  |  |



**DWMHC** 













**DWMHC** 















**DWMHC** 





Soil Map





























United States Department of Agriculture

Dinwiddie County, Virginia



Tract Cropland Total: 355.51 acres

Tract 5936 Farm 3895 2019 Program Year

Map Created June 20, 2019

# **Common Land Unit**

Non-Cropland rcl\_l\_va053 Cropland

Tract Boundary

# Wetland Determination dentifiers

- Restricted Use V Limited
- **Exempt from Conservation** Compliance Provisions

United States Department of Agricultura (USDA) Farm Service Agency (FSA) maps are for FSA Program administration only. This map does not represent a legal survey or reflect actual ownership; rather it depicts the information provided directly from the producer and/or National Agricultural Imagery Program (NAIP) imagery. The producer accepts the data 'as is' and assumes all risks associated with its use. USDA-FSA assumes no responsibility for actual or consequential damage are related and authorit