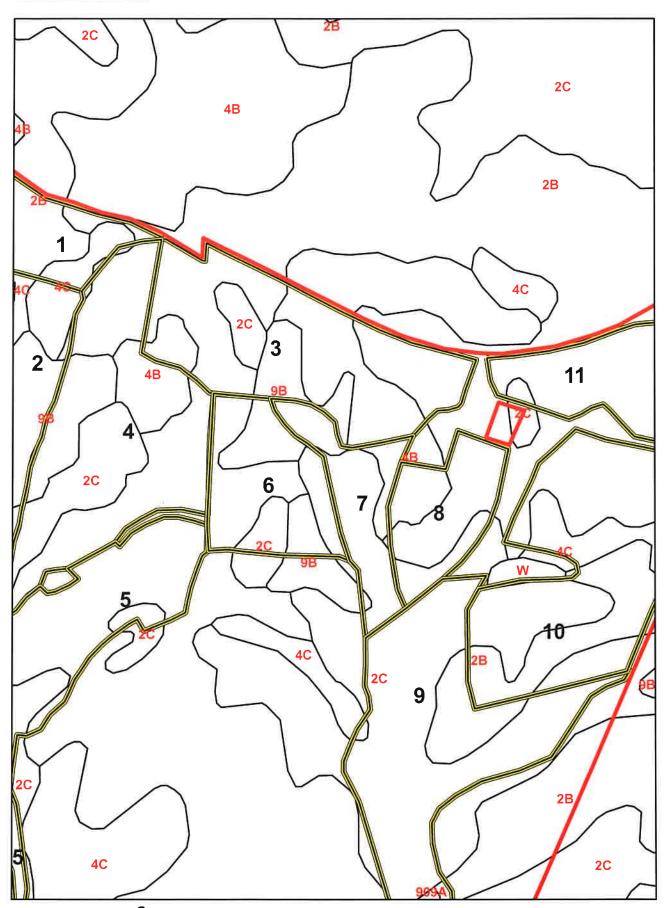

A. and Deborah Lee Moody        |  |  |
| 38      | 1A       | Patricia D. Greenhill                    |  |  |
|         |          |                                          |  |  |
|         |          |                                          |  |  |
|         |          |                                          |  |  |
|         |          |                                          |  |  |
|         |          |                                          |  |  |
|         |          |                                          |  |  |
|         |          |                                          |  |  |
|         |          |                                          |  |  |
|         |          |                                          |  |  |



**DWMHC** 













**DWMHC** 















**DWMHC** 





Soil Map





























United States Department of Agriculture

Dinwiddie County, Virginia



Tract Cropland Total: 355.51 acres

Tract 5936 Farm 3895 2019 Program Year

Map Created June 20, 2019

# **Common Land Unit**

Non-Cropland rcl\_l\_va053 Cropland

Tract Boundary

# Wetland Determination dentifiers

- Restricted Use V Limited
- **Exempt from Conservation** Compliance Provisions

United States Department of Agricultura (USDA) Farm Service Agency (FSA) maps are for FSA Program administration only. This map does not represent a legal survey or reflect actual ownership; rather it depicts the information provided directly from the producer and/or National Agricultural Imagery Program (NAIP) imagery. The producer accepts the data 'as is' and