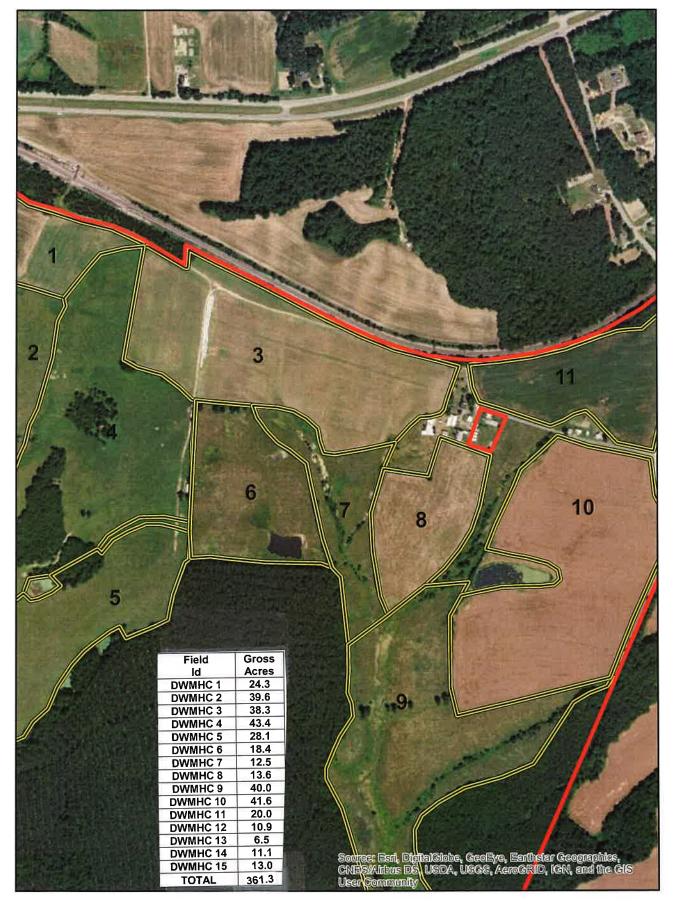

1A       | Patricia D. Greenhill                    |  |  |
|         |          |                                          |  |  |
|         |          |                                          |  |  |
|         |          |                                          |  |  |
|         |          |                                          |  |  |
|         |          |                                          |  |  |
|         |          |                                          |  |  |
|         |          |                                          |  |  |
|         |          |                                          |  |  |
|         |          |                                          |  |  |



**DWMHC** 













**DWMHC** 















**DWMHC** 





Soil Map





























United States Department of Agriculture

Dinwiddie County, Virginia



Tract Cropland Total: 355.51 acres

Tract 5936 Farm 3895 2019 Program Year

Map Created June 20, 2019

# **Common Land Unit**

Non-Cropland rcl\_l\_va053 Cropland

Tract Boundary

# Wetland Determination dentifiers

- Restricted Use V Limited
- **Exempt from Conservation** Compliance Provisions

United States Department of Agricultura (USDA) Farm Service Agency (FSA) maps are for FSA Program administration only. This map does not represent a legal survey or reflect actual ownership; rather it depicts the information provided directly from the producer and/or National Agricultural Imagery Program (NAIP) imagery. The producer accepts the data 'as is' and assumes all risks associated with its use. USDA-FSA