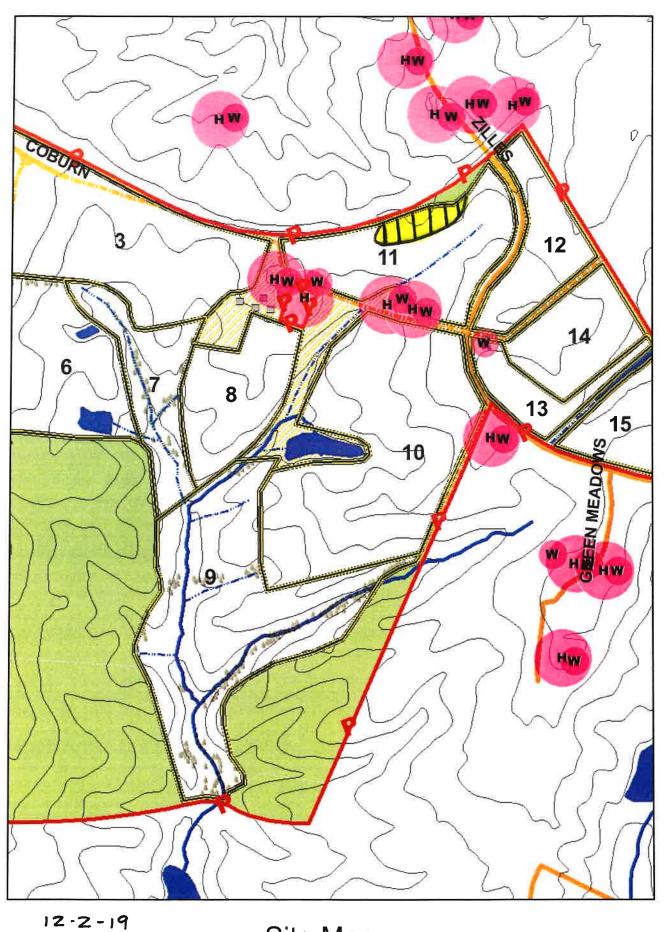

| State Road               | 10 feet from side of roadway                                                  |
|            | Fence / Field Boundary   |                                                                               |
| _P _ P_ P_ | Property Line            | 100 feet from property line *                                                 |
| SL S       | Slope                    | 15% maximum                                                                   |
|            | Hashed out Area          | No application                                                                |

<sup>\*</sup>Buffer can be reduced or waived upon written consent from landowner.



**DWMHC** 





12-2-19

Site Map



**DWMHC** 





Site Map



**DWMHC** 





Site Map



**DWMHC** 





<sup>9</sup> Site Map



**DWMHC** 





12-2-19

Site Map