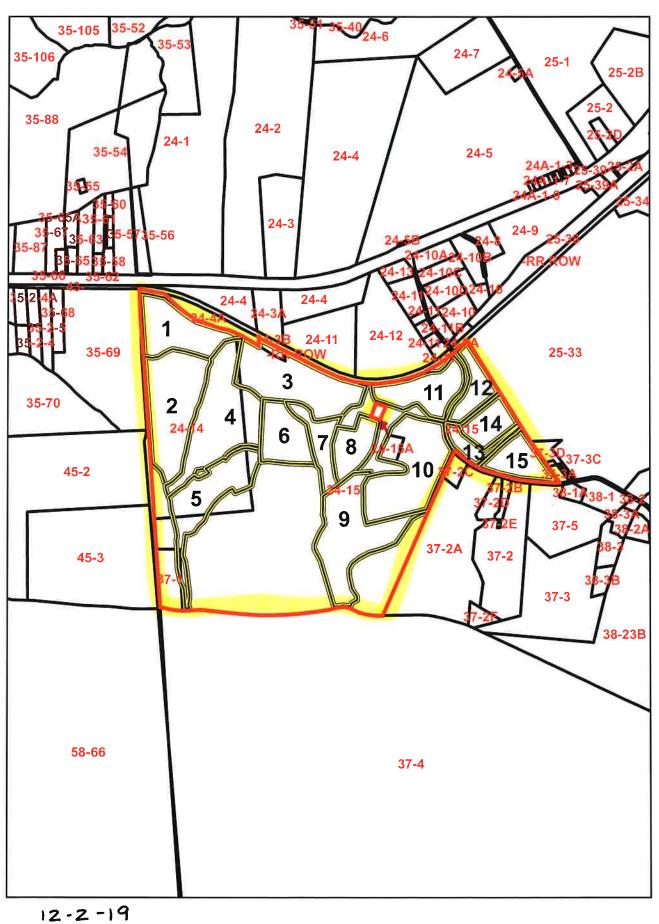

of the state of the state of the state of the state of the state of the state of the state of the state of the state of the state of the state of the state of the state of the state of the state of the state of the state of the state of the state of the state of the state of the state of the state of the state of the state of the state of the state of the state of the state of the state of the state of the state of the state of the state of the state of the state of the state of the state of the state of the state of the state of the state of the state of the state of the state of the state of the state of the state of the s

(Biosolids Land Application)



Scale:

1 inch = 1 mile

DWMHC 1-15

12-2-19

**VICINITY MAP** 

Truck Route marked in Yellow













M. H. Coburn

**DWMHC** 





Tax Map





**DWMHC** 





Tax Map



**DWMHC** 





12-2-19

Tax Map



DWMHC





12-2-19 Tax Map



**DWMHC** 





Tax Map



**DWMHC** 





Tax Map

1 in = 250 feet

# Recyc Systems.

(Biosolids Land Application)





#### Property Identification Card

Record Number: 11050

Property card for 24-15A

#### **DINWIDDIE COUNTY**

Property Information (Map: 24 15A)

Owner:

**Legal Description(s):** 

WALLACE MARY LEE

N & W RR

Owner Address:

10620 ZILLES ROAD

24-15A

Zoned:

BLACKSTONE, VA 23824

**Prior Assessment:** 

\$117,700

**Magisterial District:** 

**Property Address:** 

10620 ZILES RD

Total Land Area:

1.00 Acres

BLACKSTONE, VA 23824

**DARVILLS** 

Will Bk/Pg (Instrument): 35 / 235(04 0000119)

Remarks:

\* 24-15A

15 in the

wrong location

Tax map.

See correct