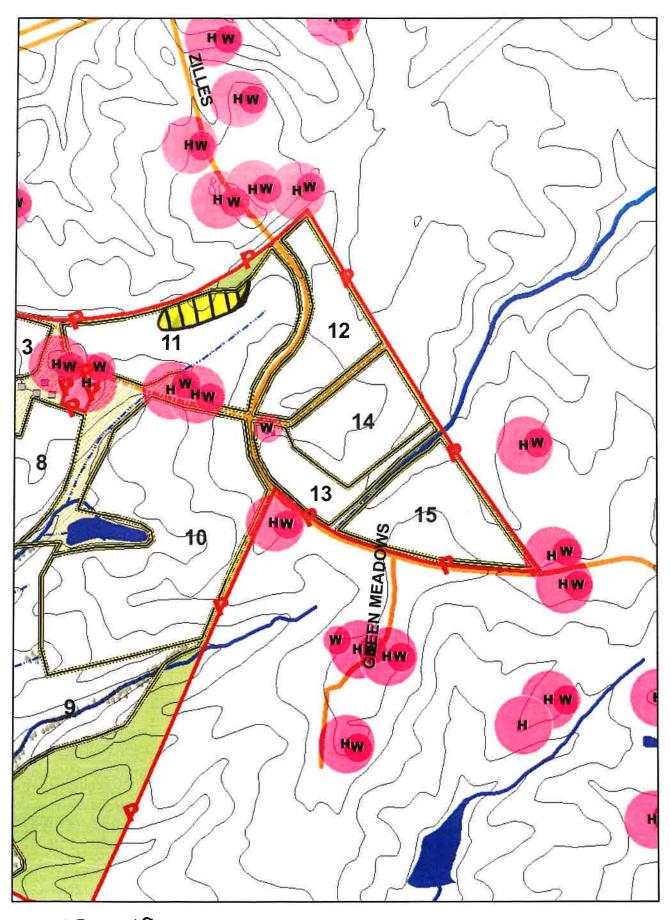

# LAND APPLICATION SITE

M H COBURN

**DWMHC 1-15** 

**DINWIDDIE COUNTY** 

# VIRGINIA POLLUTION ABATEMENT PERMIT APPLICATION FORM D: MUNICIPAL EFFLUENT AND BIOSOLIDS

|                                       | TIOSOLIDO                            |
|---------------------------------------|--------------------------------------|
| PART D-VI: LAND APPLICATION AGREEMENT | - BIOSOLIDS AND INDUSTRIAL RESIDUALS |