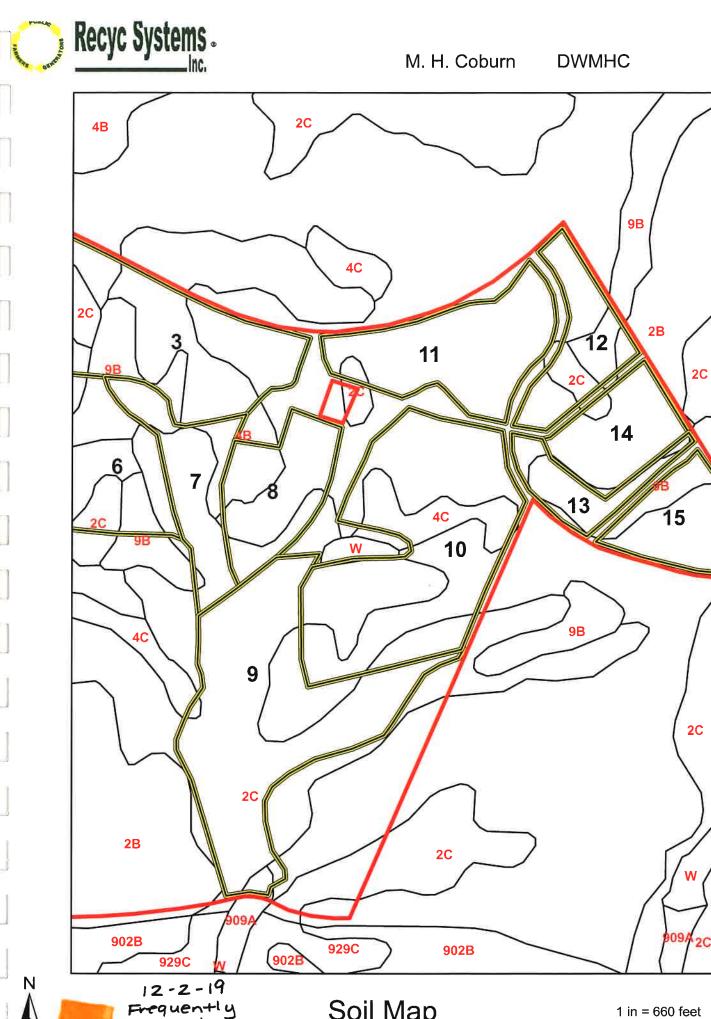

d Deborah Lee Moody        |  |  |
| 38      | 1A       | Patricia D. Greenhill                    |  |  |
|         |          |                                          |  |  |
|         |          |                                          |  |  |
|         |          |                                          |  |  |
|         |          |                                          |  |  |
|         |          |                                          |  |  |
|         |          |                                          |  |  |
|         |          |                                          |  |  |
|         |          |                                          |  |  |
|         |          |                                          |  |  |



**DWMHC** 













**DWMHC** 















**DWMHC** 





Soil Map





























United States Department of Agriculture

Dinwiddie County, Virginia



Tract Cropland Total: 355.51 acres

Tract 5936 Farm 3895 2019 Program Year

Map Created June 20, 2019

# **Common Land Unit**

Non-Cropland rcl\_l\_va053 Cropland

Tract Boundary

# Wetland Determination dentifiers

- Restricted Use V Limited
- **Exempt from Conservation** Compliance Provisions

United States Department of Agricultura (USDA) Farm Service Agency (FSA) maps are for FSA Program administration only. This map does not represent a legal survey or reflect actual ownership; rather it depicts the information provided directly from the producer and/or National Agricultural Imagery Program (NAIP) imagery. The producer accepts the data 'as is' and assume