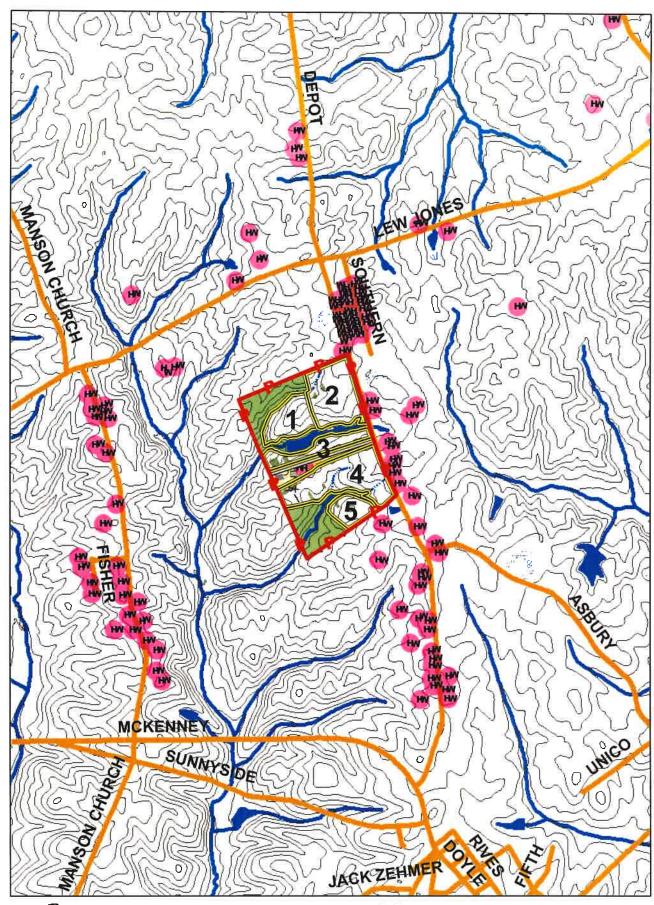

les                 |
|            | State Road               | 10 feet from side of roadway                                                  |
|            | Fence / Field Boundary   |                                                                               |
| _P _ P_ P_ | Property Line            | 100 feet from property line *                                                 |
| SL S       | Slope                    | 15% maximum                                                                   |
|            | Hashed out Area          | No application                                                                |

<sup>\*</sup>Buffer can be reduced or waived upon written consent from landowner.



Dennis F. Harrup III **DWDFH** 



1 in = 660 feet



Dennis F. Harrup III DWDFH





Topographic Map

1 in = 2,000 feet