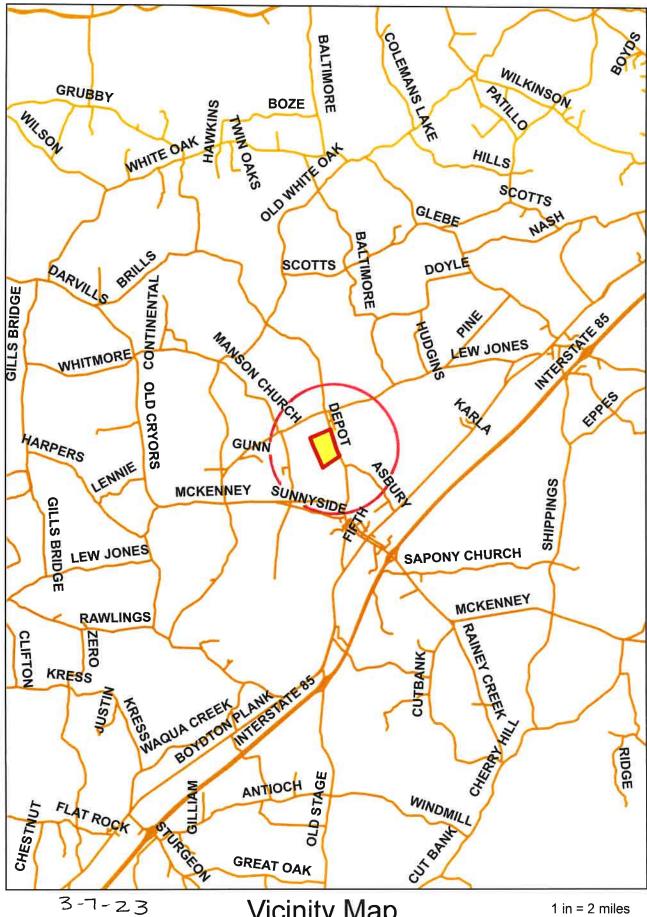

s: Р Κ DATE Lab [NO TEST] Soils: **SOIL SERIES PERCENT** SYMBOL **Appling** 2B 62 Cecil 4B Cecil 28 4C 2 10B Herndon Field Warnings: Field Name: DWDFH 5 Total Acres: 10.20 Usable Acres: 10.20 FSA Number: 8 5832 Tract: Dinwiddie Location: Hydrologic Group: Slope Class: С В Riparian buffer width: 0 ft Distance to stream: 0 ft Conservation Practices: Pasture (>75% cover) P-Index Summary N-based Phosphorus Limit method: Phosphorus Environmental Threshold (PET) method Soil Test Results: PΗ Ρ Κ DATE Lab

[NO TEST]

Soils:

SOIL SERIES SYMBOL

PERCENT 53 47 2B 4C Appling Cecil

Field Warnings:

# MAPS

# Recyc Systems...

(Biosolids Land Application)





DWDFH

# Recyc Systems...

(Biosolids Land Application)





Truck Route marked in Yellow

VICINITY MAP

N



Dennis F. Harrup III **DWDFH** 





Vicinity Map

1 in = 2 miles



Dennis F. Harrup III DWDFH





Dennis F. Harrup III **DWDFH** 



Tax Map

1 in = 660 feet

### **ADJOINING LANDOWNERS**

## DENNIS F. HARRUP III

## **DINWIDDIE COUNTY**

| Tax Map | Parcel # | Owner Name(s)                                             |
|---------|----------|-----------------------------------------------------------|
|         |          |                                                           |
| 67      | 26       | Rogers III or Jennifer Anne Higgins                       |
|         | 29       | Randy F. Pinkleton                                        |
|         | 30       | Randy F. Pinkleton                                        |
|         | 32       | Leslie Zehmer Campbell et. als. c/o Susan Z. Fitzpatrick  |
|