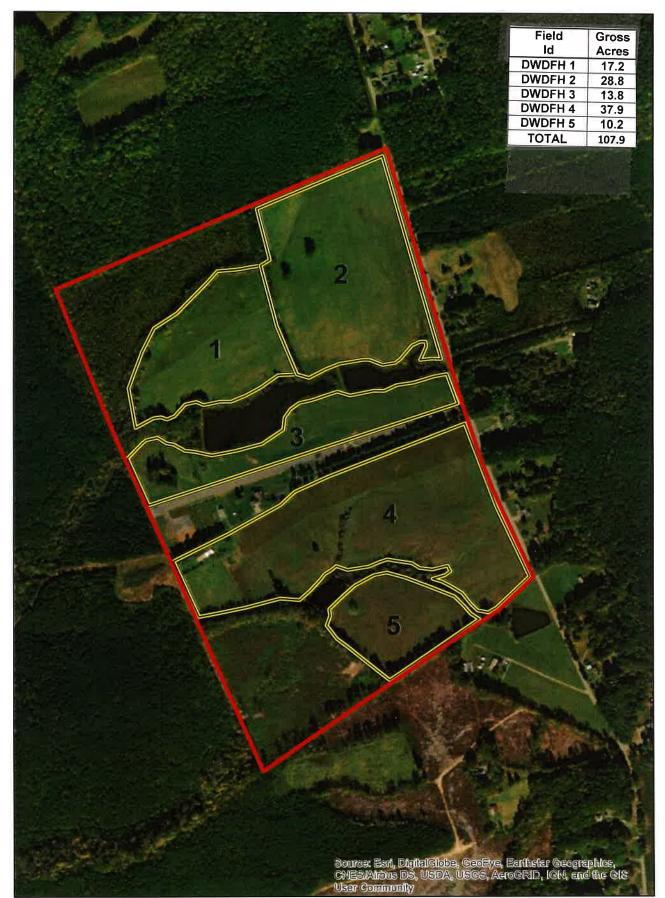

n et. als.                              |
|         | 48J      | Derrick J. Coleman et. als.                               |
|         | 48K      | Beverly B. Craig Revocable Trust, Hunter B. Craig Trustee |
|         | 48L      | Edward P. Batts                                           |
| 67A-1   | D        | Edwin L. and Eleanor Ripley and Daniel H. Roser Jr.       |
| 67C-1-A | 1        | Blackstone Timber Company Inc.                            |
|         | 2        | Blackstone Timber Company Inc.                            |
|         | 3        | Blackstone Timber Company Inc.                            |
|         |          |                                                           |



Dennis F. Harrup III DWDFH







Soil Map

1 in = 660 feet



Dennis F. Harrup III DWDFH





3-7-23



#### Dinwiddie County, Virginia



Farm 4016 Tract 5832

#### 2023 Program Year

Map Created November 22, 2022

### Wetland Determination Identifiers

- Restricted Use
- Limited Restrictions
- Exempt from Conservation Compliance Provisions

Tract Cropland Total: 110.76 acres

United States Department of Agriculture (USDA) Farm Service Agency (FSA) maps are for FSA Program administration only. This map does not represent a legal survey or reflect actual ownership; rather it depicts the information provided directly from the producer and/or National Agricultural Imagery Program (NAIP) imagery. The producer accepts the data 'as is' and assumes all risks associated with its use. USDA-FSA assumes no responsibility for actual or consequential damage incurred as a result of any user