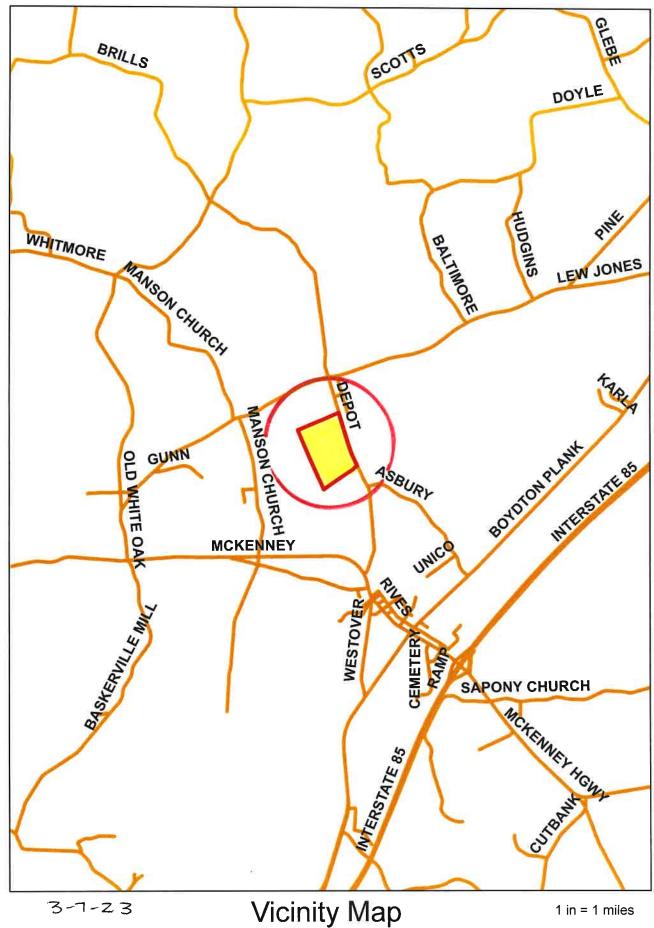

**Appling** 2B 62 Cecil 4B Cecil 28 4C 2 10B Herndon Field Warnings: Field Name: DWDFH 5 Total Acres: 10.20 Usable Acres: 10.20 FSA Number: 8 5832 Tract: Dinwiddie Location: Hydrologic Group: Slope Class: С В Riparian buffer width: 0 ft Distance to stream: 0 ft Conservation Practices: Pasture (>75% cover) P-Index Summary N-based Phosphorus Limit method: Phosphorus Environmental Threshold (PET) method Soil Test Results: PΗ Ρ Κ DATE Lab

[NO TEST]

Soils:

SOIL SERIES SYMBOL

PERCENT 53 47 2B 4C Appling Cecil

Field Warnings:

# MAPS

# Recyc Systems...

(Biosolids Land Application)





DWDFH

# Recyc Systems...

(Biosolids Land Application)





Truck Route marked in Yellow

VICINITY MAP

N



Dennis F. Harrup III **DWDFH** 





Vicinity Map

1 in = 2 miles



Dennis F. Harrup III DWDFH





Dennis F. Harrup III **DWDFH** 



Tax Map

1 in = 660 feet

### **ADJOINING LANDOWNERS**

## DENNIS F. HARRUP III

## **DINWIDDIE COUNTY**

| Tax Map | Parcel # | Owner Name(s)                                             |
|---------|----------|-----------------------------------------------------------|
|         |          |                                                           |
| 67      | 26       | Rogers III or Jennifer Anne Higgins                       |
|         | 29       | Randy F. Pinkleton                                        |
|         | 30       | Randy F. Pinkleton                                        |
|         | 32       | Leslie Zehmer Campbell et. als. c/o Susan Z. Fitzpatrick  |
|         | 33       | Jennifer A. Burke