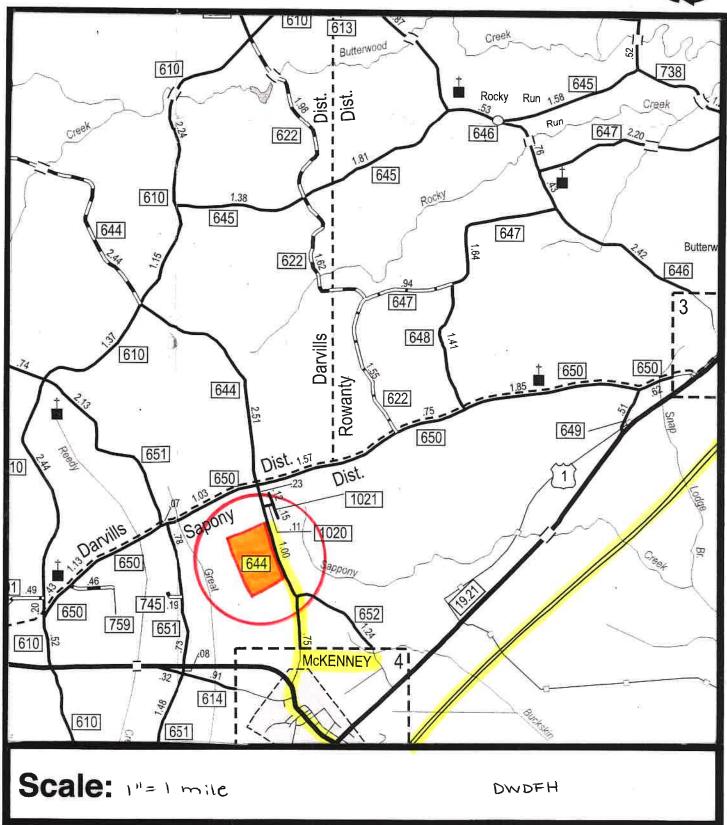

horus Limit method: Phosphorus Environmental Threshold (PET) method Soil Test Results: Р Κ DATE Lab [NO TEST] Soils: **SOIL SERIES PERCENT** SYMBOL **Appling** 2B 62 Cecil 4B Cecil 28 4C 2 10B Herndon Field Warnings: Field Name: DWDFH 5 Total Acres: 10.20 Usable Acres: 10.20 FSA Number: 8 5832 Tract: Dinwiddie Location: Hydrologic Group: Slope Class: С В Riparian buffer width: 0 ft Distance to stream: 0 ft Conservation Practices: Pasture (>75% cover) P-Index Summary N-based Phosphorus Limit method: Phosphorus Environmental Threshold (PET) method Soil Test Results: PΗ Ρ Κ DATE Lab

[NO TEST]

Soils:

SOIL SERIES SYMBOL

PERCENT 53 47 2B 4C Appling Cecil

Field Warnings:

# MAPS

# Recyc Systems...

(Biosolids Land Application)





DWDFH

# Recyc Systems...

(Biosolids Land Application)





Truck Route marked in Yellow

VICINITY MAP

N



Dennis F. Harrup III **DWDFH** 





Vicinity Map

1 in = 2 miles



Dennis F. Harrup III DWDFH





Dennis F. Harrup III **DWDFH** 



Tax Map

1 in = 660 feet

### **ADJOINING LANDOWNERS**

## DENNIS F. HARRUP III

## **DINWIDDIE COUNTY**

| Tax Map | Parcel # | Owner Name(s)                                             |
|---------|----------|-----------------------------------------------------------|
|         |          |                                                           |
| 67      | 26       | Rogers III or Jennifer Anne Higgins                       |
|         | 29       | Randy F. Pinkleton                                        |
|         | 30       | Randy F. Pinkleton                                        |
|