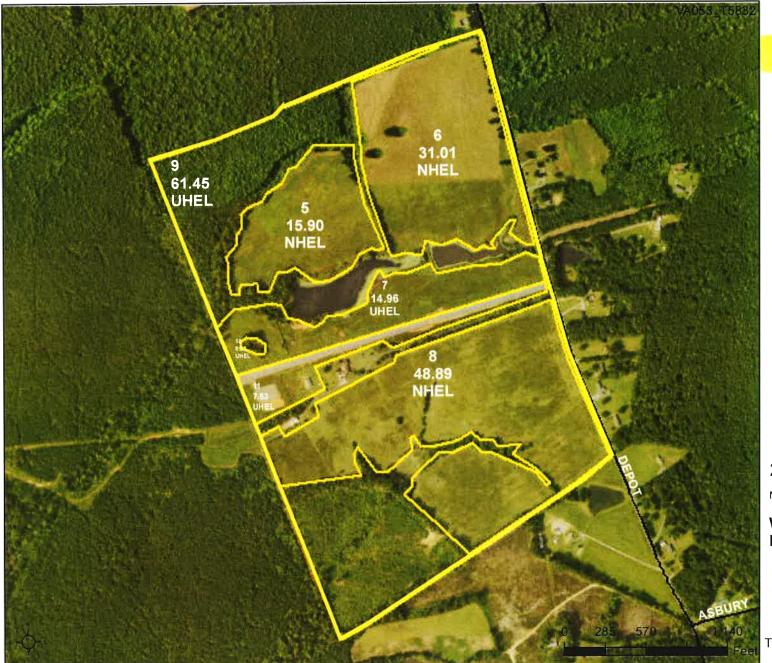

| 48J      | Derrick J. Coleman et. als.                               |
|         | 48K      | Beverly B. Craig Revocable Trust, Hunter B. Craig Trustee |
|         | 48L      | Edward P. Batts                                           |
| 67A-1   | D        | Edwin L. and Eleanor Ripley and Daniel H. Roser Jr.       |
| 67C-1-A | 1        | Blackstone Timber Company Inc.                            |
|         | 2        | Blackstone Timber Company Inc.                            |
|         | 3        | Blackstone Timber Company Inc.                            |
|         |          |                                                           |



Dennis F. Harrup III DWDFH







Soil Map

1 in = 660 feet



Dennis F. Harrup III DWDFH





3-7-23



#### Dinwiddie County, Virginia



Farm 4016 Tract 5832

#### 2023 Program Year

Map Created November 22, 2022

### Wetland Determination Identifiers

- Restricted Use
- Limited Restrictions
- Exempt from Conservation Compliance Provisions

Tract Cropland Total: 110.76 acres

United States Department of Agriculture (USDA) Farm Service Agency (FSA) maps are for FSA Program administration only. This map does not represent a legal survey or reflect actual ownership; rather it depicts the information provided directly from the producer and/or National Agricultural Imagery Program (NAIP) imagery. The producer accepts the data 'as is' and assumes all risks associated with its use. USDA-FSA assumes no responsibility for actual or consequential damage incurred as a result of any user's reliance on this data outside FSA Programs.