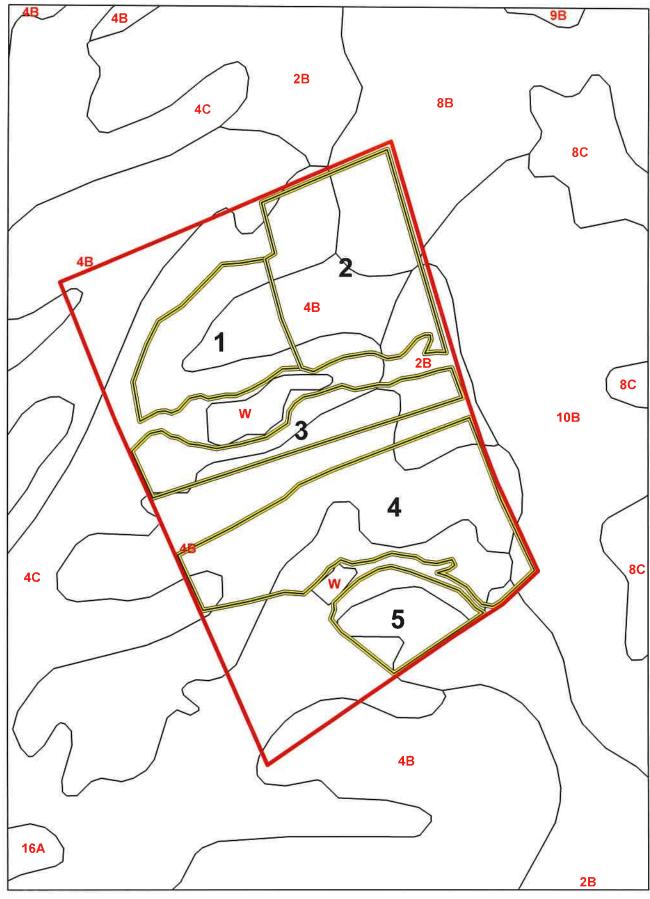

|
|         | 48H      | Shena L. Crittenden et. als.                              |
|         | 48J      | Derrick J. Coleman et. als.                               |
|         | 48K      | Beverly B. Craig Revocable Trust, Hunter B. Craig Trustee |
|         | 48L      | Edward P. Batts                                           |
| 67A-1   | D        | Edwin L. and Eleanor Ripley and Daniel H. Roser Jr.       |
| 67C-1-A | 1        | Blackstone Timber Company Inc.                            |
|         | 2        | Blackstone Timber Company Inc.                            |
|         | 3        | Blackstone Timber Company Inc.                            |
|         |          |                                                           |



Dennis F. Harrup III DWDFH







Soil Map

1 in = 660 feet



Dennis F. Harrup III DWDFH





3-7-23



#### Dinwiddie County, Virginia



Farm 4016 Tract 5832

#### 2023 Program Year

Map Created November 22, 2022

### Wetland Determination Identifiers

- Restricted Use
- Limited Restrictions
- Exempt from Conservation Compliance Provisions

Tract Cropland Total: 110.76 acres

United States Department of Agriculture (USDA) Farm Service Agency (FSA) maps are for FSA Program administration only. This map does not represent a legal survey or reflect actual ownership; rather it depicts the information provided directly from the producer and/or National Agricultural Imagery Program (NAIP) imagery. The producer accepts the data 'as is' and assumes all risks associated with its use. USDA-FSA assumes no responsibility for