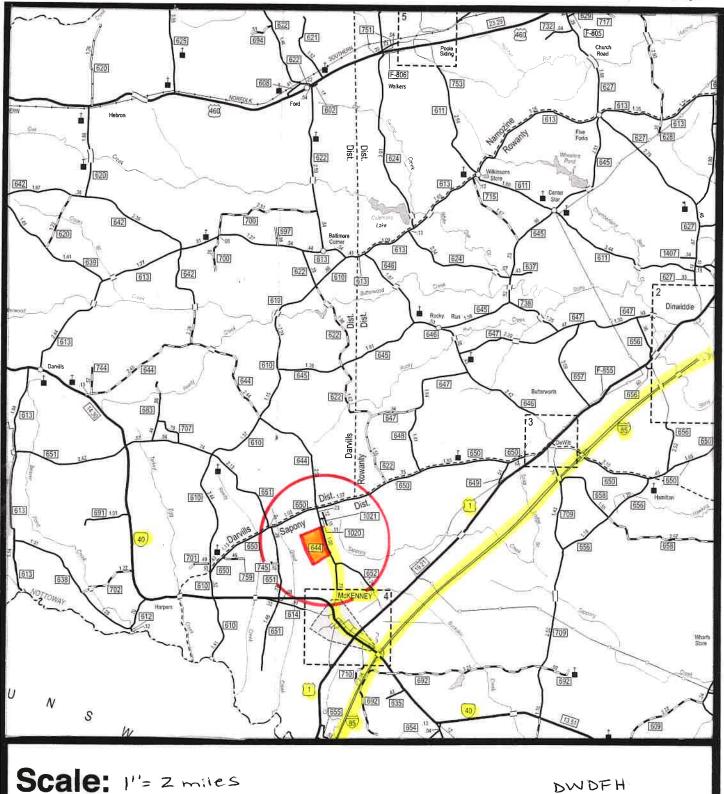

ractices:

Pasture (>75% cover) P-Index Summary N-based Phosphorus Limit method: Phosphorus Environmental Threshold (PET) method Soil Test Results: Р Κ DATE Lab [NO TEST] Soils: **SOIL SERIES PERCENT** SYMBOL **Appling** 2B 62 Cecil 4B Cecil 28 4C 2 10B Herndon Field Warnings: Field Name: DWDFH 5 Total Acres: 10.20 Usable Acres: 10.20 FSA Number: 8 5832 Tract: Dinwiddie Location: Hydrologic Group: Slope Class: С В Riparian buffer width: 0 ft Distance to stream: 0 ft Conservation Practices: Pasture (>75% cover) P-Index Summary N-based Phosphorus Limit method: Phosphorus Environmental Threshold (PET) method Soil Test Results: PΗ Ρ Κ DATE Lab

[NO TEST]

Soils:

SOIL SERIES SYMBOL

PERCENT 53 47 2B 4C Appling Cecil

Field Warnings:

# MAPS

# Recyc Systems...

(Biosolids Land Application)





DWDFH

# Recyc Systems...

(Biosolids Land Application)





Truck Route marked in Yellow

VICINITY MAP

N



Dennis F. Harrup III **DWDFH** 





Vicinity Map

1 in = 2 miles



Dennis F. Harrup III DWDFH





Dennis F. Harrup III **DWDFH** 



Tax Map

1 in = 660 feet

### **ADJOINING LANDOWNERS**

## DENNIS F. HARRUP III

## **DINWIDDIE COUNTY**

| Tax Map | Parcel # | Owner Name(s)                                             |
|---------|----------|-----------------------------------------------------------|
|         |          |                                                           |
| 67      | 26       | Rogers III or Jennifer Anne Higgins                       |
|         | 29       | Randy F. Pinkleton                                        |
|         | 30       | Randy F.