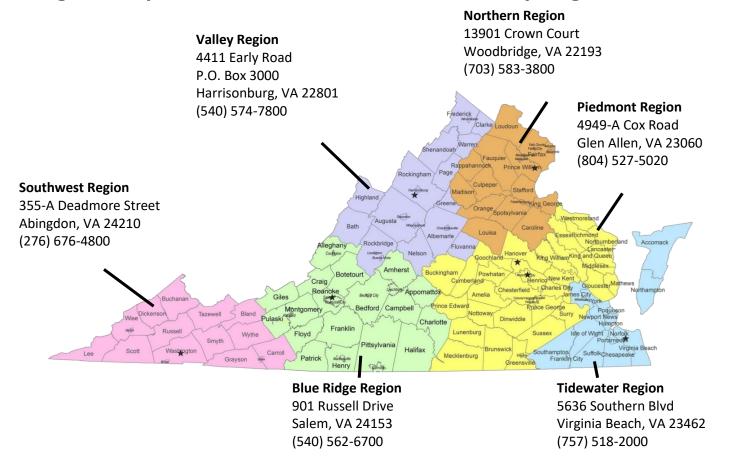

## Virginia Department of Environmental Quality Regional Offices

## Mail notifications to the DEQ Regional Office serving the city or county where the Tanks are located.

| Regional Offices           |                    | Counties and Cities                                                                                                                                                                                                                                                                                                                                                                                             |  |  |  |  |  |  |
|----------------------------|--------------------|-----------------------------------------------------------------------------------------------------------------------------------------------------------------------------------------------------------------------------------------------------------------------------------------------------------------------------------------------------------------------------------------------------------------|--|--|--|--|--|--|
| Blue Ridge Regional Office | Counties<br>Cities | nany, Amherst, Appomattox, Bedford, Botetourt, Campbell, Charlotte, Craig, Floyd, Franklin,<br>Halifax, Henry, Montgomery, Patrick, Pittsylvania, Pulaski, Roanoke<br>rd, Clifton Forge, Covington, Danville, Lynchburg, Martinsville, Radford, Roanoke, Salem                                                                                                                                                  |  |  |  |  |  |  |
| Northern Regional Office   | Counties<br>Cities | Arlington, Caroline, Culpeper, Fairfax, Fauquier, King George, Loudoun, Madison, Orange, Prince William, Rappahannock, Spotsylvania, Stafford, Louisa Alexandria, Falls Church, Fairfax, Fredericksburg, Manassas, Manassas Park                                                                                                                                                                                |  |  |  |  |  |  |
| Piedmont Regional Office   | Counties<br>Cities | Amelia, Brunswick, Buckingham, Charles City, Chesterfield, Cumberland, Dinwiddie, Essex, Gloucester, Goochland, Greensville, Hanover, Henrico, King and Queen, King William, Lancaster, Lunenburg, Mathews, Mecklenburg, Middlesex, New Kent, Northumberland, Nottoway, Powhatan, Prince Edward, Prince George, Richmond, Surry, Sussex, Westmoreland Colonial Heights, Emporia, Hopewell, Petersburg, Richmond |  |  |  |  |  |  |
| Southwest Regional Office  | Counties<br>Cities | Bland, Buchanan, Carroll, Dickenson, Grayson, Lee, Russell, Scott, Smyth, Tazewell, Washington, Wise, Wythe<br>Bristol, Galax, Norton                                                                                                                                                                                                                                                                           |  |  |  |  |  |  |
| Tidewater Regional Office  | Counties<br>Cities | Accomack, Isle of Wight, James City, Northampton, Southampton, York<br>Chesapeake, Franklin, Hampton, Newport News, Norfolk, Portsmouth, Poquoson, Suffolk, Virginia<br>Beach, Williamsburg                                                                                                                                                                                                                     |  |  |  |  |  |  |
| Valley Regional Office     | Counties<br>Cities | Albemarle, Augusta, Bath, Clarke, Fluvanna, Frederick, Greene, Highland, Nelson, Page, Rockbridge, Rockingham, Shenandoah, Warren<br>Buena Vista, Charlottesville, Harrisonburg, Lexington, Staunton, Waynesboro, Winchester                                                                                                                                                                                    |  |  |  |  |  |  |