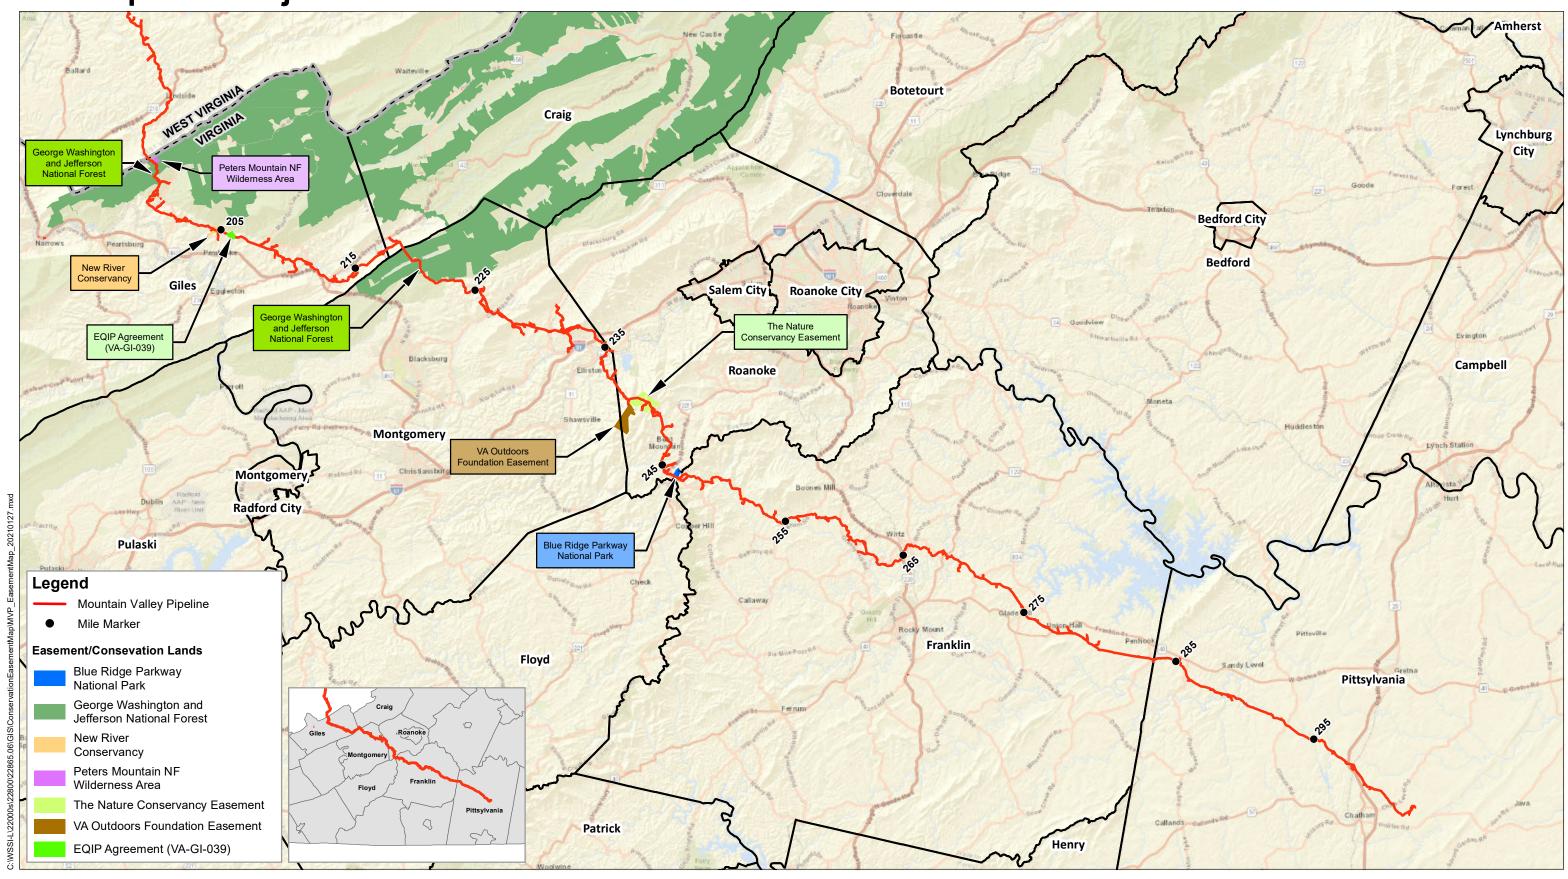

#### 5.0 ADDITIONAL INFORMATION

The following additional information is provided to facilitate DEQ's review of this application.

- Areas crossed by the Project and subject to a deed restriction, conservation easement, restrictive covenant, or other land use protective instrument is included as Figure B-1.
- Tables of stream and wetland impacts in Virginia are included as <u>Table B-1 and Table B-2</u>, respectively. All proposed impacts to state waters, including temporary impacts associated with trenchless crossing methods, are included in this table.

#### **Figures**

Figure B-1

Areas Subject to Protective Instruments

**MVP Pipeline Project** 

## **Easement/Conservation Lands**