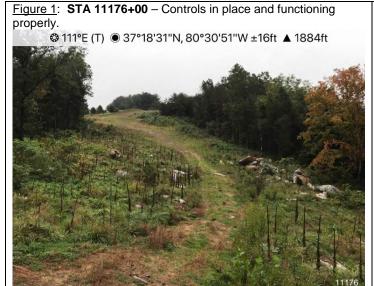

## FIELD INSPECTION PHOTO LOG

**Project Name: Mountain Valley Pipeline** 

Date: Tuesday, September 29, 2020

<u>Figure 3</u>: **STA 11020+00** – Controls in place and functioning properly.

Figure 4: STA 11765+00 – Controls in place and functioning properly. Area stabilized with straw.