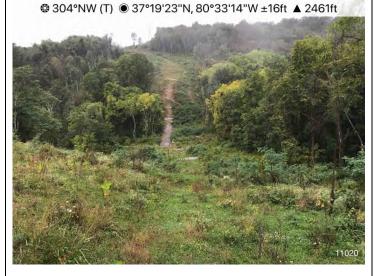

## FIELD INSPECTION PHOTO LOG

**Project Name: Mountain Valley Pipeline** 

Date: Tuesday, September 29, 2020

<u>Figure 3</u>: **STA 11020+00** – Controls in place and functioning properly.

Figure 4: STA 11765+00 – Controls in place and functioning properly. Area stabilized with straw.