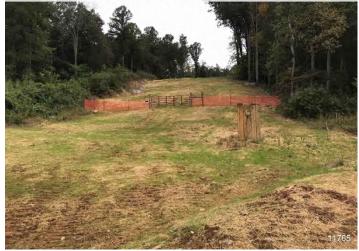

## FIELD INSPECTION PHOTO LOG

**Project Name: Mountain Valley Pipeline** 

Date: Tuesday, September 29, 2020

<u>Figure 3</u>: **STA 11020+00** – Controls in place and functioning properly.

Figure 4: STA 11765+00 – Controls in place and functioning properly. Area stabilized with straw.