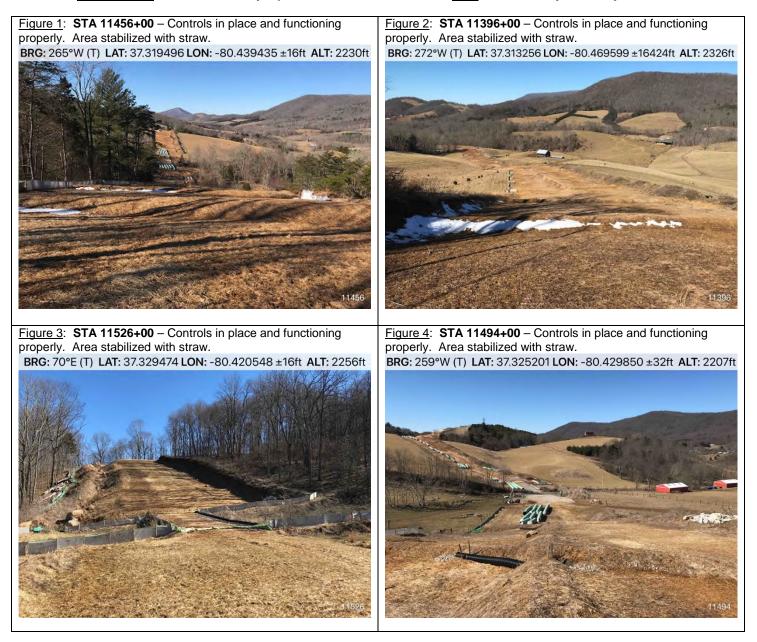

## FIELD INSPECTION PHOTO LOG

### Project Name: Mountain Valley Pipeline

### Date: Wednesday, February 24, 2021