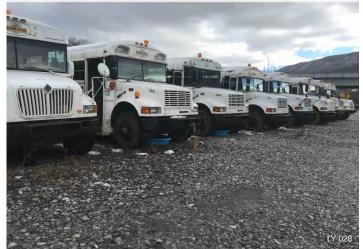

<u>Figure 3</u>: **Laydown Yard 028** – Controls in place and functioning properly.

BRG: 200°S (T) LAT: 37.336107 LON: -80.808359 ±16ft ALT: 1535ft

<u>Figure 4</u>: **Laydown Yard 029**– Controls in place and functioning properly.