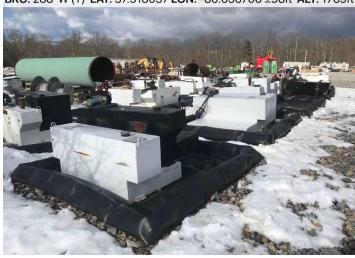

BRG: 161°S (T) LAT: 37.318733 LON: -80.657545 ±16ft ALT: 1786ft

<u>Figure 2</u>: **Laydown Yard 026** – Secondary containment in place and functioning properly.

BRG: 288°W (T) LAT: 37.318037 LON: -80.656706 ±98ft ALT: 1769ft