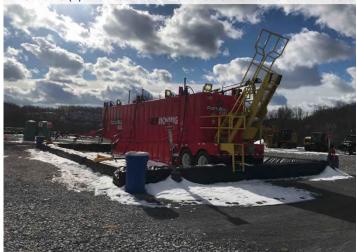

## FIELD INSPECTION PHOTO LOG

**Project Name:** Mountain Valley Pipeline

Date: Friday, February 5, 2021

<u>Figure 1</u>: **Laydown Yard 026** – Controls in place and functioning properly around fueling station.

BRG: 161°S (T) LAT: 37.318733 LON: -80.657545 ±16ft ALT: 1786ft

<u>Figure 2</u>: **Laydown Yard 026** – Secondary containment in place and functioning properly.

BRG: 288°W (T) LAT: 37.318037 LON: -80.656706 ±98ft ALT: 1769ft