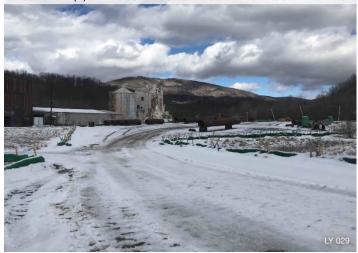

<u>Figure 3</u>: **Laydown Yard 028** – Controls in place and functioning properly.

BRG: 200°S (T) LAT: 37.336107 LON: -80.808359 ±16ft ALT: 1535ft

<u>Figure 4</u>: **Laydown Yard 029**– Controls in place and functioning properly.

BRG: 264°W (T) LAT: 37.362355 LON: -80.677207 ±98ft ALT: 1710ft