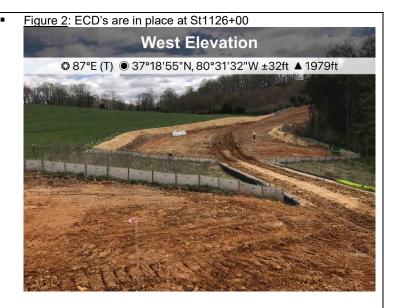

## FIELD INSPECTION PHOTO LOG

Project Name: Mountain Valley Pipeline <u>Date</u>: Monday, April 12, 2021