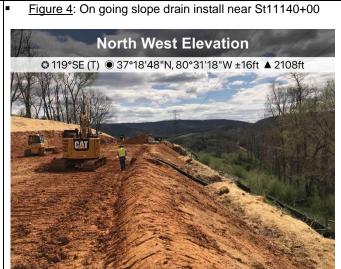

## FIELD INSPECTION PHOTO LOG

Project Name: Mountain Valley Pipeline <u>Date</u>: Monday, April 12, 2021