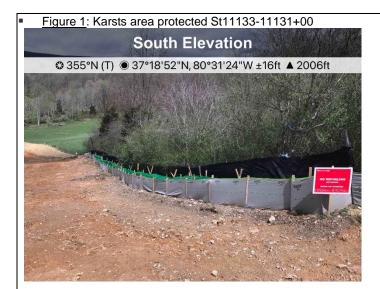

## FIELD INSPECTION PHOTO LOG

Project Name: Mountain Valley Pipeline <u>Date</u>: Monday, April 12, 2021